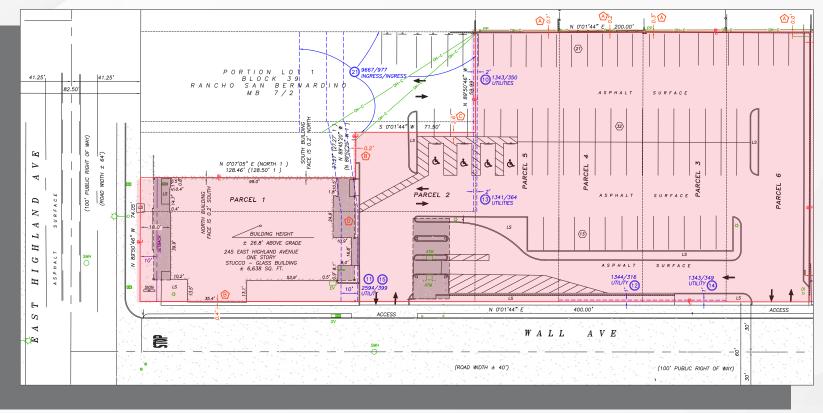

## SURVEY MAP

. . . . . . . . . . . . . . . . . .

(For Illustration Purposes Only)

Source: ESRI 2024 & CoStar

| Parcel Size   | ±48,956 SF (1.124 AC)                                |  |
|---------------|------------------------------------------------------|--|
| Address       | 245 East Highland Avenue<br>San Bernardino CA 92404  |  |
| Building Size | ±6,638 SF                                            |  |
| Floors        | 1-Story                                              |  |
| Year Built    | 1956                                                 |  |
| APN           | 0146-031-31-0-000                                    |  |
| Zoning        | Commercial General 1 - CG-1                          |  |
| Parking       | 66 Standard + 4 Handicap Spaces<br>(70 Total Spaces) |  |