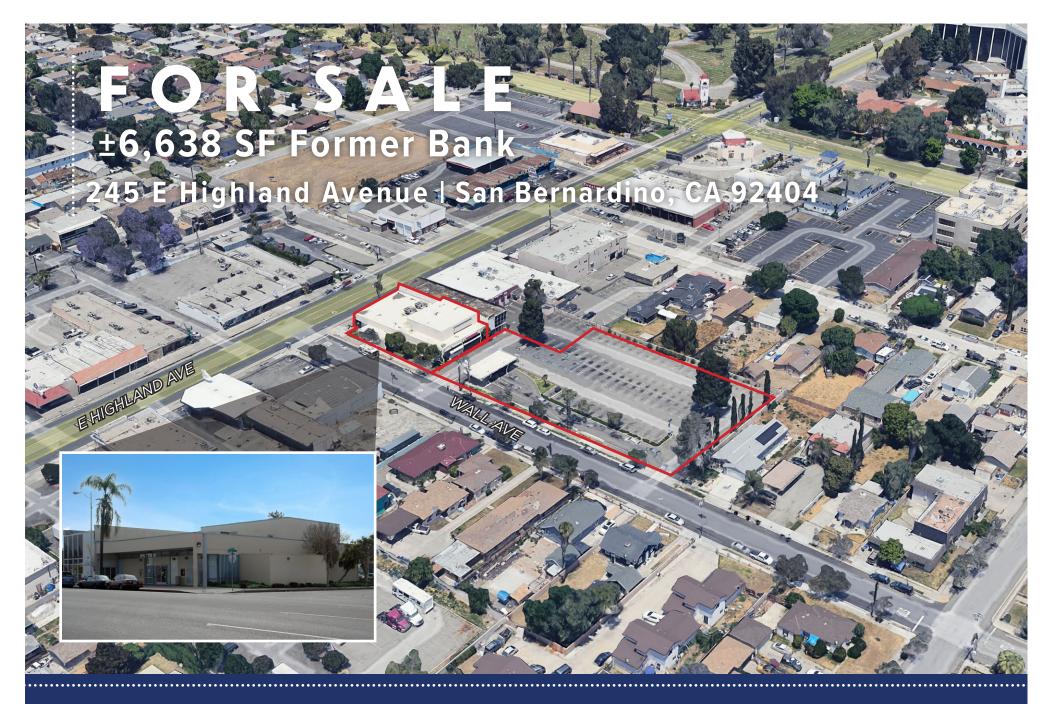

### **PROPERTY DESCRIPTION**

The subject property is a freestanding building located near the signalized intersection of East Highland Avenue and Waterman Avenue in San Bernardino, CA, County of San Bernardino. This former 1-story bank branch building is  $\pm 6,638$  square feet and sits on a large  $\pm 48,956$  square foot parcel with ample parking ( $\pm 70$  stalls). Owner to leave behind ATM, which is addressed in Owner's Purchase and Sale Agreement. Per the City of San Bernardino, the property is zoned as Commercial General (CG-1), according to the City's Specific Plan.

Source: ESRI 2024 & CoStar

| Parcel Size   | ±48,956 SF (1.124 AC)                                |  |
|---------------|------------------------------------------------------|--|
| Address       | 245 East Highland Avenue<br>San Bernardino CA 92404  |  |
| Building Size | ±6,638 SF                                            |  |
| Floors        | 1-Story                                              |  |
| Year Built    | 1956                                                 |  |
| APN           | 0146-031-31-0-000                                    |  |
| Zoning        | Commercial General 1 - CG-1                          |  |
| Parking       | 66 Standard + 4 Handicap Spaces<br>(70 Total Spaces) |  |

### AERIAL

245 E HIGHLAND AVE | SAN BERNARDINO, CA