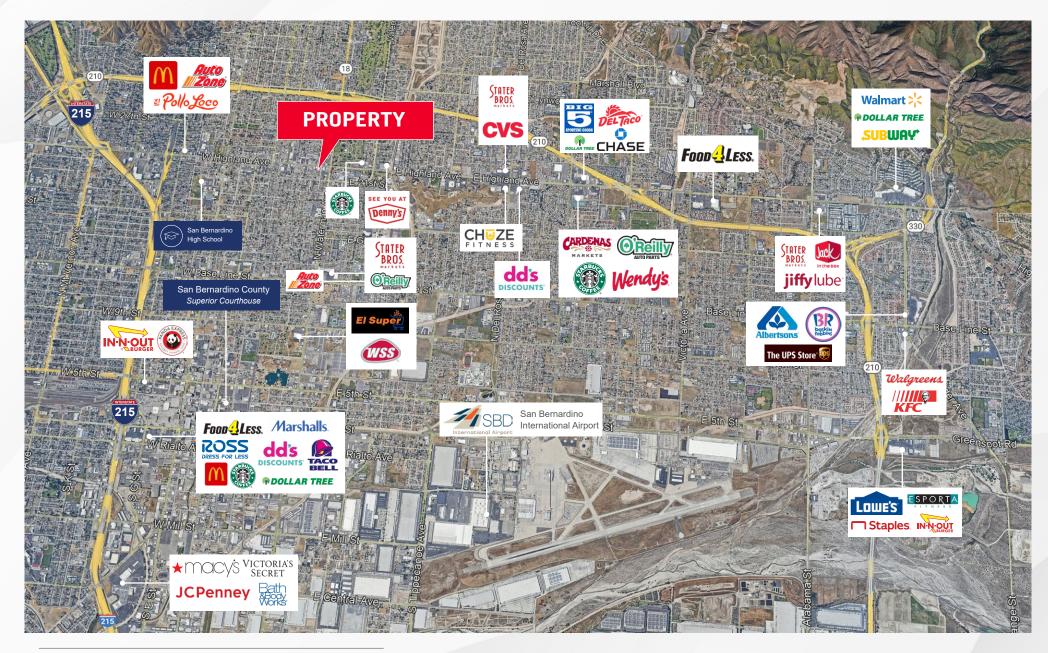

### **PROPERTY DESCRIPTION**

The subject property is a freestanding building located near the signalized intersection of East Highland Avenue and Waterman Avenue in San Bernardino, CA, County of San Bernardino. This former 1-story bank branch building is  $\pm 6,638$  square feet and sits on a large  $\pm 48,956$  square foot parcel with ample parking ( $\pm 70$  stalls). Owner to leave behind ATM, which is addressed in Owner's Purchase and Sale Agreement. Per the City of San Bernardino, the property is zoned as Commercial General (CG-1), according to the City's Specific Plan.