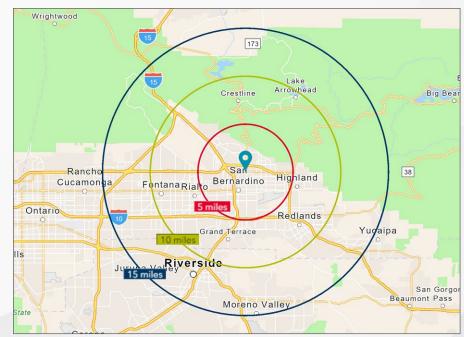

### **DEMOGRAPHICS**

|             | 5 MILE   | 10 MILES  | 15 MILES  |
|-------------|----------|-----------|-----------|
| Pop (2024)  | 305,002  | 756,714   | 1,299,962 |
| AHH Income  | \$80,754 | \$100,279 | \$109,157 |
| Daytime Pop | 101,977  | 259,351   | 435,042   |