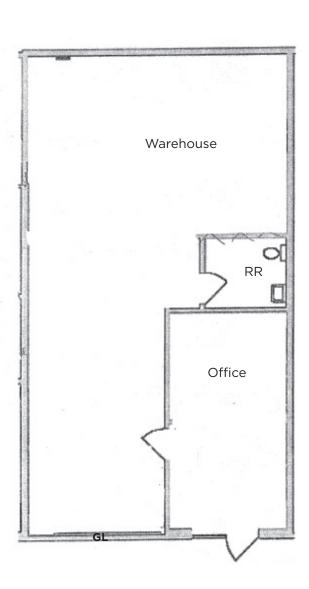

### Suite 365

| Available:         | ±1,150 SF |
|--------------------|-----------|
| Current Office:    | ±500 SF   |
| Current Warehouse: | ±650 SF   |

The depiction in the included photograph of any person, entity, sign, logo or property, other than Cushman & Wakefield's (C&W) client and the property offered by C&W, is incidental only, and is not intended to connote any affiliation, connection, association, sponsorship or approval by or between that which is incidentally depicted and C&W or its client. This listing shall not be deemed an offer to lease, sublease or sell such property; and, in the event of any transaction for such property, no commission shall be earned by or payable to any cooperating broker except if donterwise provided pursuant to the express terms, rates and conditions of C&W's agreement with its property is available upon request.)