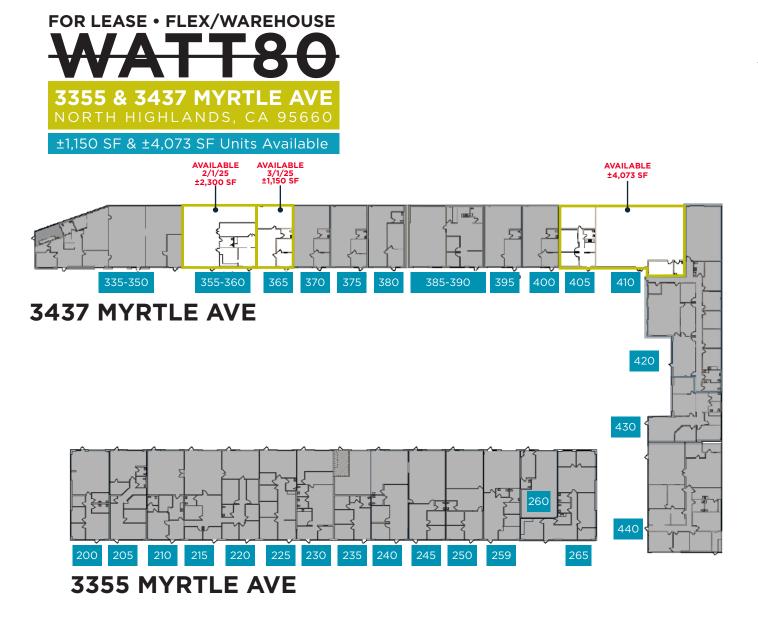

## FOR LEASE • FLEX/WAREHOUSE WAREHOUSE **3355 & 3437 MYRTLE AVE** NORTH HIGHLANDS, CA 95660

±1,150 SF up to ±4,073 SF Units Available

# Site Plans

NOT TO SCALE

For more information, please contact:

## Floor Plans

NOT TO SCALE