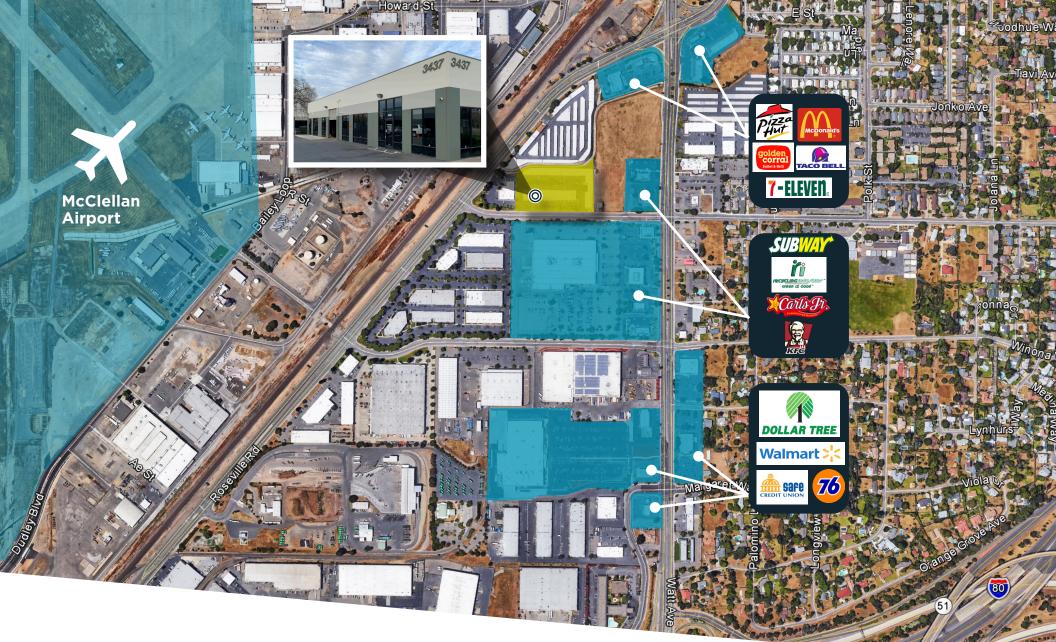

## FOR LEASE • FLEX/WAREHOUSE WAREHOUSE **3355 & 3437 MYRTLE AVE** NORTH HIGHLANDS, CA 95660

±1,150 SF up to ±4,073 SF Units Available

### **Property Highlights**

- ±52,944 SF in 2 flex buildings
- High image glass storefront
- Responsive property management
- Easy access to Interstate 80

- Well maintained property
- Comcast cable to site
- Concrete tilt-up construction