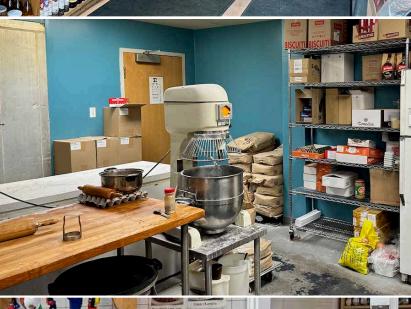

### ZONING

Mixed Use (MU H16 F3.5 CF)

**BUILDING SIZE** 

4,570 SF

**BUILT** 1956

**PROPERTY TAXES 2023** 

\$13,765

PROPERTY TAX ASSESSMENT

\$595,500

LOT AREA

Rectangular

LOT SIZE 5,225 SF

UTILITIES
All municipal services