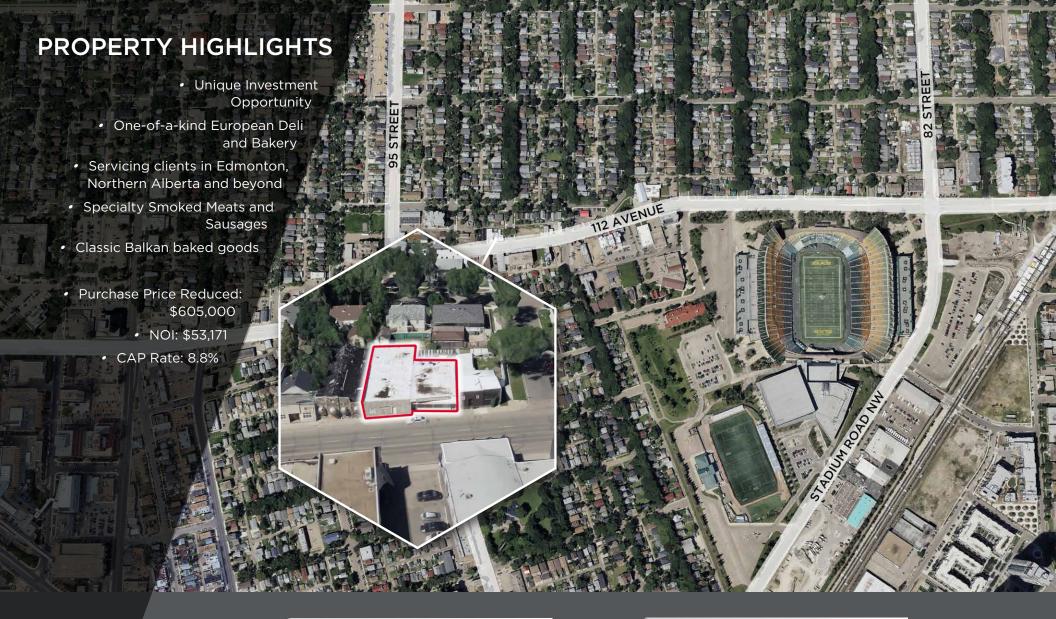

### **MUNICIPAL ADDRESS**

9306 & 9310 - 111 Avenue NW, Edmonton, AB

### **LEGAL DESCRIPTION**

Plan 6814ET, Block 40, Lot 2 & 3

### ZONING

Mixed Use (MU H16 F3.5 CF)

**BUILDING SIZE** 

4,570 SF

**BUILT** 1956

**PROPERTY TAXES 2023** 

\$13,765

PROPERTY TAX ASSESSMENT

\$595,500

LOT AREA

Rectangular

LOT SIZE 5,225 SF

UTILITIES
All municipal services