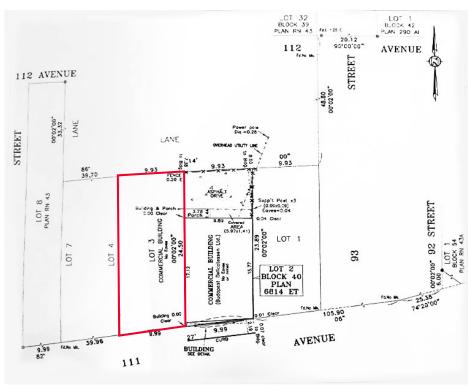

## **REAL PROPERTY REPORT PLANS**

Seif Jiwaji Senior Associate 780 905 7143 seif.jiwaji@cwedm.com

### **LEGAL DESCRIPTION**

Plan 6814ET, Block 40, Lot 2 & 3

### **MUNICIPAL ADDRESS**

9306 & 9310 - 111 Avenue NW, Edmonton, AB