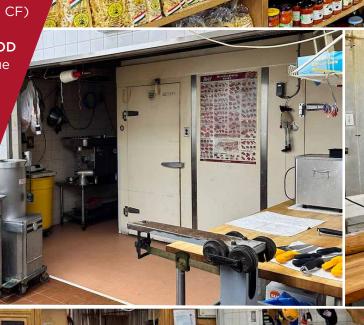

### ZONING

Mixed Use (MU H16 F3.5 CF)

**BUILDING SIZE** 

4,570 SF

**BUILT** 1956

**PROPERTY TAXES 2023** 

\$13,765

PROPERTY TAX ASSESSMENT