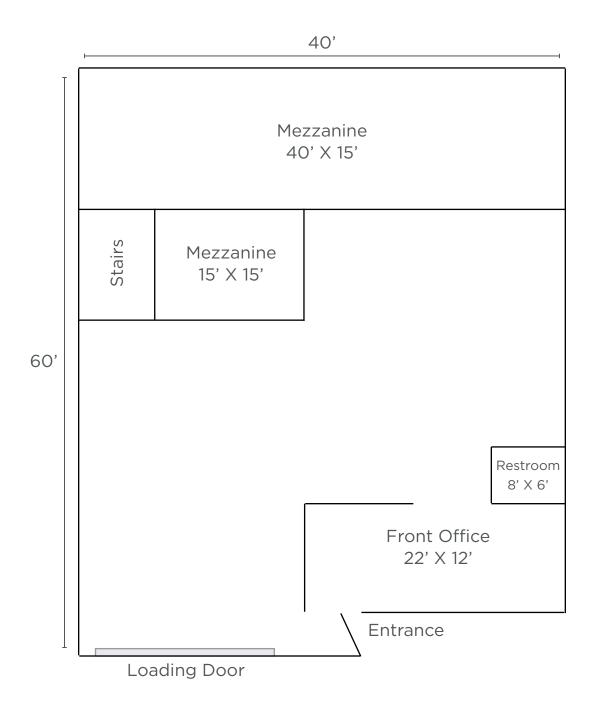

### **Property Highlights**

- ±2,400 SF Total
- ±300 SF of Office Space
- ±1,000 SF of Bonus Mezzanine
- One (1) Drive-In Door
- 18' Clear Height
- · Fully Sprinklered
- 4 Deeded Parking Spaces
- New Roof
- \$250 HOA (Includes Water)
- Sale Price: \$1,250,000