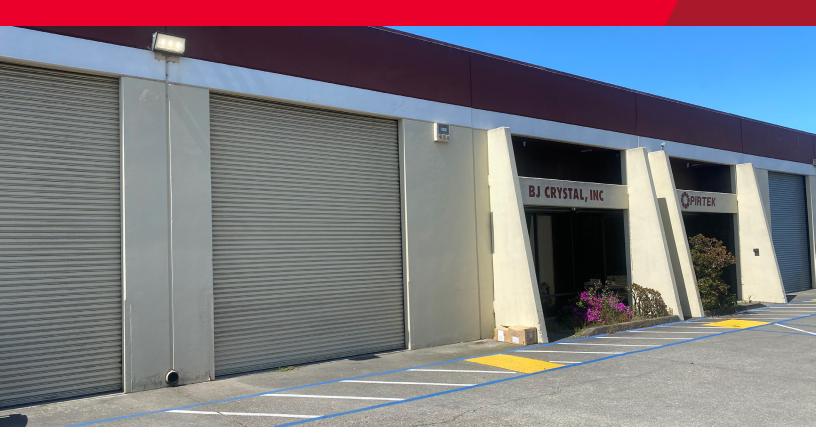

## ±2,400 SF Office/Warehouse Condo For Sale

### **Property Highlights**

- ±2,400 SF Total
- ±300 SF of Office Space
- ±1,000 SF of Bonus Mezzanine
- One (1) Drive-In Door
- 18' Clear Height
- · Fully Sprinklered
- 4 Deeded Parking Spaces
- New Roof
- \$250 HOA (Includes Water)
- Sale Price: \$1,250,000