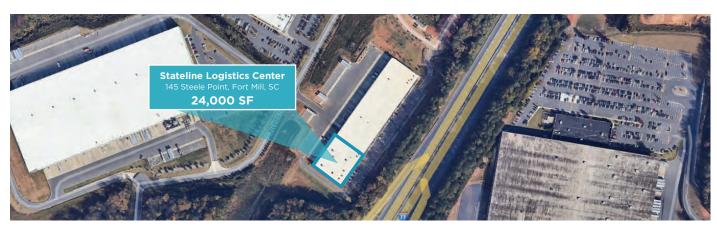

### FOR LEASE | 24,000 SF

## **Stateline Logistics Center**

145 Steele Point Drive, Fort Mill, SC



### **Property Highlights**

24'

Column Spacing 50' x 50' with 60' speed bay **Building Size** 104,000 SF

Car Parking

8,000 SF 24,000 SF **Bay Size** For Lease

**Building Depth** 160' Concrete Tilt Construction

46 auto parks

**Clear Height** 

Truck Parking 5 trailer parks Sprinkler ESFR

Dock High Doors Office Area 5,088 SF

Drive-In Doors 1 (12'x14') LED Lighting

# **Stateline Logistics Center**

145 Steele Point Drive, Fort Mill, SC



#### **Aerial Map**



FOR LEASE | 24,000 SF

# Stateline Logistics Center

145 Steele Point Drive, Fort Mill, SC



#### **Floorplan**



#### Office



#### **Breakroom**





#### **Matt Treble**

Executive Managing Director +1 704 335 4430 matt.treble@cushwake.com

#### **Fermin Deoca**

Executive Managing Director +1 704 335 4436 fermin.deoca@cushwake.com



©2024 Cushman & Wakefield. All rights reserved. The information contained in this communication is strictly confidential. This information has been obtained from sources believed to be reliable but has not been verified. NO WARRANTY OR REPRESENTATION, EXPRESS OR IMPLIED, IS MADE AS TO THE CONDITION OF THE PROPERTY (OR PROPERTIES) REFERENCED HEREIN OR AS TO THE ACCURACY OR COMPLETENESS OF THE INFORMATION CONTAINED HEREIN, AND SAME IS SUBMITTED SUBJECT TO ERRORS, OMISSIONS, CHANGE OF PRICE, RENTAL OR OTHER CONDITIONS, WITHDRAWAL WITHOUT NOTICE, AND TO ANY SPECIAL LISTING CONDITIONS IMPOSED BY THE PROPERTY