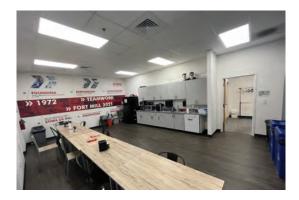

### FOR LEASE | 24,000 SF

## **Stateline Logistics Center**

145 Steele Point Drive, Fort Mill, SC



### **Property Highlights**

24'

Column Spacing 50' x 50' with 60' speed bay **Building Size** 104,000 SF

Car Parking

8,000 SF 24,000 SF **Bay Size** For Lease

**Building Depth** 160' Concrete Tilt Construction

46 auto parks

**Clear Height** 

Truck Parking 5 trailer parks Sprinkler ESFR

Dock High Doors Office Area 5,088 SF

Drive-In Doors 1 (12'x14') LED Lighting

# **Stateline Logistics Center**

145 Steele Point Drive, Fort Mill, SC



#### **Aerial Map**



FOR LEASE | 24,000 SF

# Stateline Logistics Center

145 Steele Point Drive, Fort Mill, SC



#### **Floorplan**



#### Office



#### **Breakroom**





#### **Matt Treble**

Executive Managing Director +1 704 335 4430 matt.treble@cushwake.com

#### **Fermin Deoca**

Executive Managing Director +1 704 335 4436 fermin.deoca@cushwake.com



©2024 Cushman & Wakefield. All rights reserved. The information contained in this communication is strictly confidential. This information has been obtained from sources believed to be reliable but has not been verified. NO WARRANTY OR REPRESENTATION, EXPRESS OR IMPLIED, IS MADE AS TO THE CONDITION OF THE PROPERTY (OR PROPERTIES) REFERENCED HEREIN OR AS TO THE ACCURACY OR COMPLETENESS OF THE INFORMATION CONTAINED HEREIN, AND SAME IS SUBMITTED SUBJECT TO ERRORS, OMISSIONS, CHANGE OF PRICE, RENTAL OR OTHER CONDITIONS, WITHDRAWAL WITHOUT NOTICE, AND TO ANY SPECIAL LISTING CONDITIONS IMPOSED BY THE PROPER