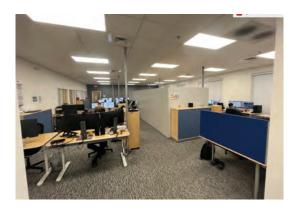

### FOR LEASE | 24,000 SF

## **Stateline Logistics Center**

145 Steele Point Drive, Fort Mill, SC



### **Property Highlights**

24'

Column Spacing 50' x 50' with 60' speed bay **Building Size** 104,000 SF

Car Parking

8,000 SF 24,000 SF **Bay Size** For Lease

**Building Depth** 160' Concrete Tilt Construction

46 auto parks

**Clear Height** 

Truck Parking 5 trailer parks Sprinkler ESFR

Dock High Doors Office Area 5,088 SF

Drive-In Doors 1 (12'x14') LED Lighting

# **Stateline Logistics Center**

145 Steele Point Drive, Fort Mill, SC



#### **Aerial Map**



FOR LEASE | 24,000 SF

# Stateline Logistics Center

145 Steele Point Drive, Fort Mill, SC



#### **Floorplan**



#### Office



#### **Breakroom**





#### **Matt Treble**

Executive Managing Director +1 704 335 4430 matt.treble@cushwake.com

#### **Fermin Deoca**

Executive Managing Director +1 704 335 4436 fermin.deoca@cushwake.com



©2024 Cushman & Wakefield. All rights reserved. The information contained in this communication is strictly confidential. This information has been obtained from sources believed to be reliable but has not been verified. NO WARRANTY OR REPRESENTATION, EXPRESS OR IMPLIED, IS MADE AS TO THE CONDITION OF THE PROPERTY (OR PROPERTIES) REFERENCED HEREIN OR AS TO THE ACCURACY OR COMPLETENESS OF THE INFORMATION CONTAINED HEREIN, AND SAME IS SUBMITTED SUBJECT TO ERRORS, OMISSIONS, CHANGE OF PRICE, RENTAL OR OTHER CONDITIONS, WITHDRAWAL WITHOUT NOTICE, AND TO ANY SPECIAL LISTING CONDITIONS