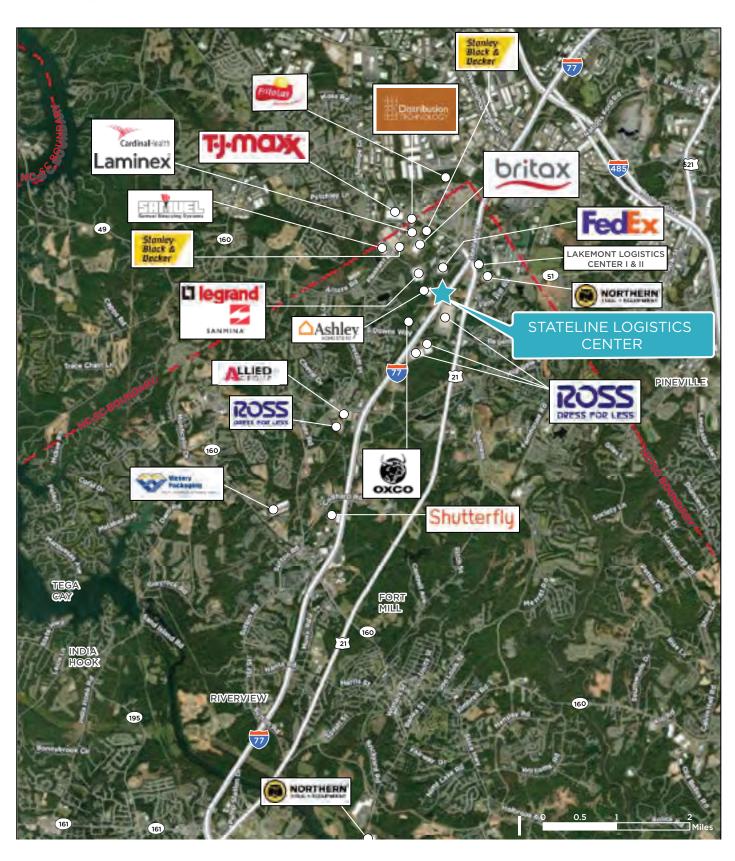

### FOR LEASE | 24,000 SF

## **Stateline Logistics Center**

145 Steele Point Drive, Fort Mill, SC



### **Property Highlights**

24'

Column Spacing 50' x 50' with 60' speed bay **Building Size** 104,000 SF

Car Parking

8,000 SF 24,000 SF **Bay Size** For Lease

**Building Depth** 160' Concrete Tilt Construction

46 auto parks

**Clear Height** 

Truck Parking 5 trailer parks Sprinkler ESFR

Dock High Doors Office Area 5,088 SF

Drive-In Doors 1 (12'x14') LED Lighting

# **Stateline Logistics Center**

145 Steele Point Drive, Fort Mill, SC



#### **Aerial Map**



FOR LEASE | 24,000 SF

# Stateline Logistics Center

145 Steele Point Drive, Fort Mill, SC



#### **Floorplan**



#### Office



#### **Breakroom**





#### **Matt Treble**

Executive Managing Director +1 704 335 4430 matt.treble@cushwake.com

#### **Fermin Deoca**

Executive Managing Director +1 704 335 4436 fermin.deoca@cushwake.com



©2024 Cushman & Wakefield. All rights reserved. The information contained in this communication is strictly confidential. This information has been obtained from sources believed to be reliable but has not been verified. NO WARRANTY OR REPRESENTATION, EXPRESS OR IMPLIED, IS MADE AS TO THE CONDITION OF THE PROPERTY (OR PROPERTIES) REFERENCED HEREIN OR AS TO THE ACCURACY OR COMPLETENESS OF THE INFORMATION CONTAINED HEREIN, AND SAME IS SUBMITTED SUBJECT