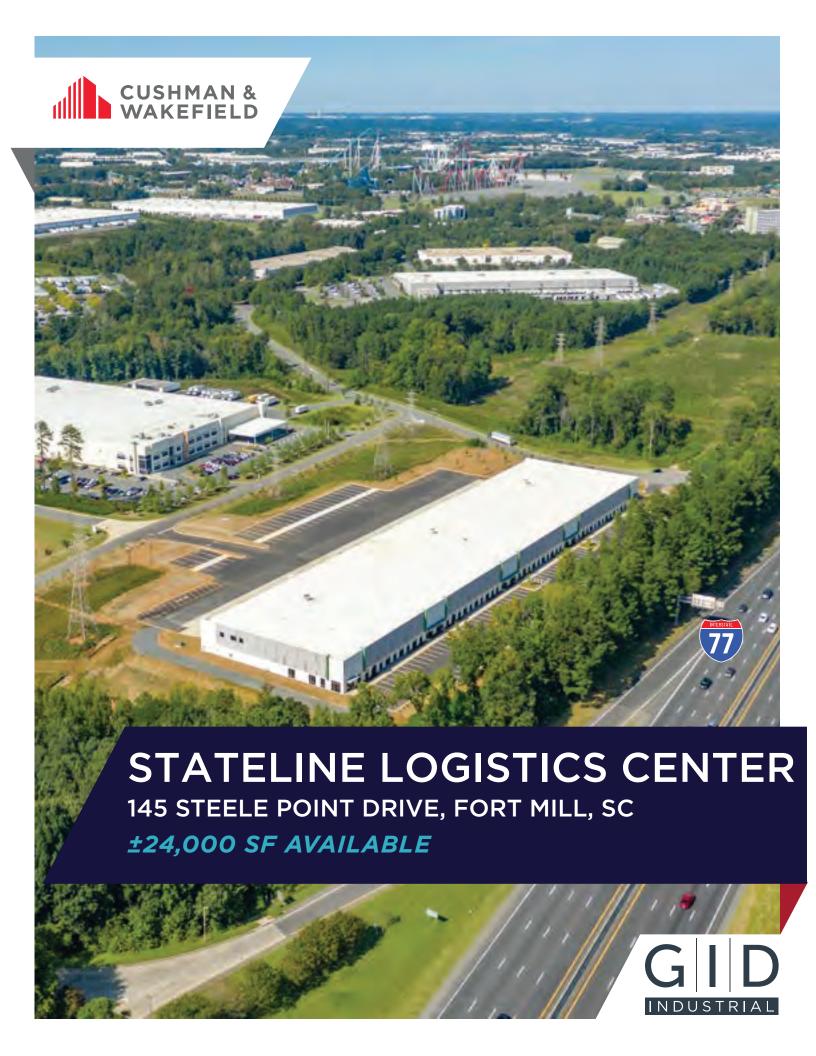

### FOR LEASE | 24,000 SF

## **Stateline Logistics Center**

145 Steele Point Drive, Fort Mill, SC