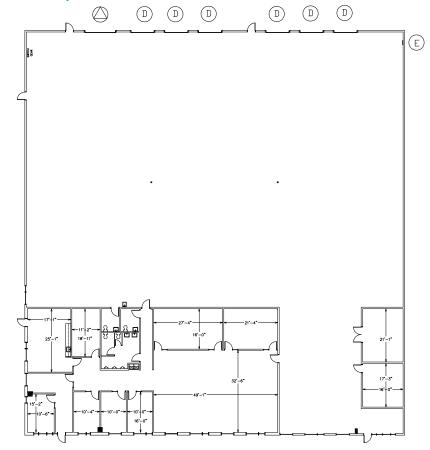

### FOR LEASE | 24,000 SF

## **Stateline Logistics Center**

145 Steele Point Drive, Fort Mill, SC



### **Property Highlights**

24'

Column Spacing 50' x 50' with 60' speed bay **Building Size** 104,000 SF

Car Parking

8,000 SF 24,000 SF **Bay Size** For Lease

**Building Depth** 160' Concrete Tilt Construction

46 auto parks

**Clear Height** 

Truck Parking 5 trailer parks Sprinkler ESFR

Dock High Doors Office Area 5,088 SF

Drive-In Doors 1 (12'x14') LED Lighting

# **Stateline Logistics Center**

145 Steele Point Drive, Fort Mill, SC



#### **Aerial Map**



FOR LEASE | 24,000 SF

# Stateline Logistics Center

145 Steele Point Drive, Fort Mill, SC



#### **Floorplan**



#### Office



#### **Breakroom**





#### **Matt Treble**

Executive Managing Director +1 704 335 4430 matt.treble@cushwake.com

#### **Fermin Deoca**

Executive Managing Director +1 704 335 4436 fermin.deoca@cushwake.com



©2024 Cushman & Wakefield. All rights reserved. The information contained in this communication is strictly confidential. This information has been obtained from sources believed to be reliable but has not been verified. NO WARRANTY OR REPRESENTATION, EXPRESS OR IMPLIED, IS MADE AS TO THE CONDITION OF THE PROPERTY (OR PROPERTIES) REFERENCED HEREIN OR AS TO THE ACCURACY OR COMPLETENESS OF THE INFORMATION CONTAINED HEREIN, AND SAME IS SUBMITTED SUBJECT TO ERRORS, OMISSIONS, CHANGE OF PRICE, RENTAL OR OTHER CONDITIONS, WITHDRAWAL WITHOUT NOTICE, AND TO ANY SPECIAL LIS