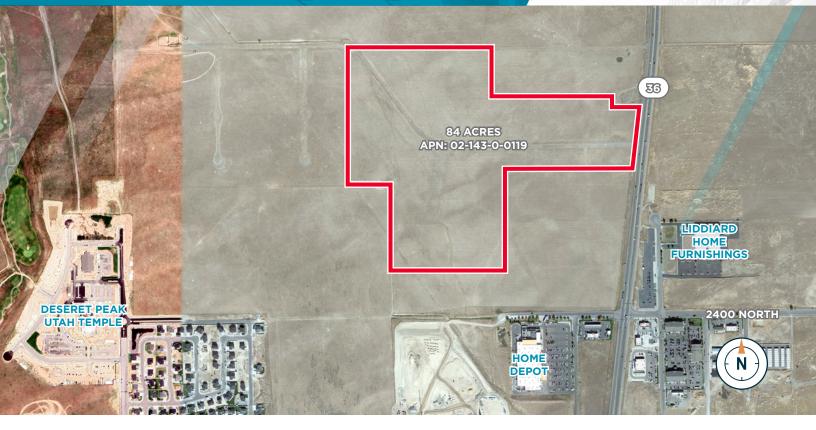

# **2600 NORTH HIGHWAY 36** TOOELE, UT 84074

### **FEATURES**

- 84 Acres
- 440 plus feet frontage on Highway 36
- 2,800 feet deep
- 1,000 feet north of Liddiards Furniture
- · Utilities near by
- Major development in area
- Deseret Peaks Temple
- Deseret Peaks High School
- · Adjacent to Overlake Development
- Initial Area Plan
- 524 Units
- Zoned RR-5 and GC with highway frontage overlay
- Municipal Land Use Medium Density Residential and Regional Commercial
- Tooele County APN 02-143-0119
- Assessed Value \$4,160,898
- 2023 Property Tax \$44,451