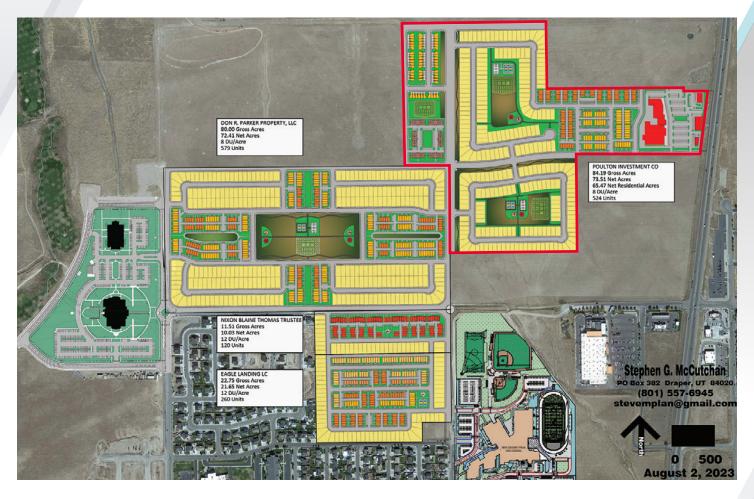

### **FEATURES**

- 84 Acres
- 440 plus feet frontage on Highway 36
- 2,800 feet deep
- 1,000 feet north of Liddiards Furniture
- · Utilities near by
- Major development in area
- Deseret Peaks Temple
- Deseret Peaks High School
- · Adjacent to Overlake Development
- Initial Area Plan
- 524 Units
- Zoned RR-5 and GC with highway frontage overlay
- Municipal Land Use Medium Density Residential and Regional Commercial
- Tooele County APN 02-143-0119
- Assessed Value \$4,160,898
- 2023 Property Tax \$44,451

### LAND USE

- Medium Density Residential (RM-8, R1-7, R1-8, R1-10)
- Regional Commercial (RC, RD)