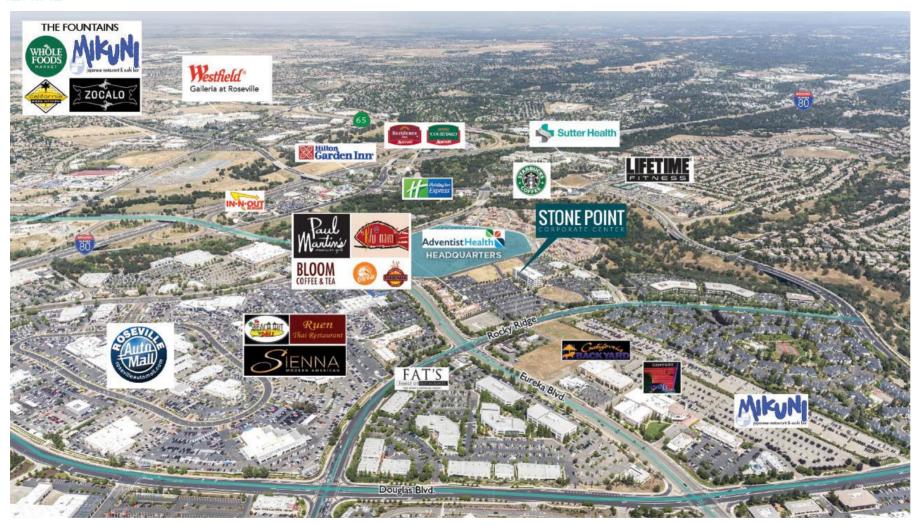

### **Property Highlights**

- Stone Point is the only five-story office building in Roseville
- Two common conference rooms
- Fitness center with showers and lockers
- Ground floor food with a coffee kiosk
- Building and monument signage available
- Easy access to the I-80 freeway
- Surrounded by numerous amenities and restaurants
- On-site 24-hour security and security cameras
- Spectacular views of the Sierras and Sacramento Valley
- Four spaces per 1,000 SF leased, optional reserved and unreserved subterranean parking available

### **AERIAL**