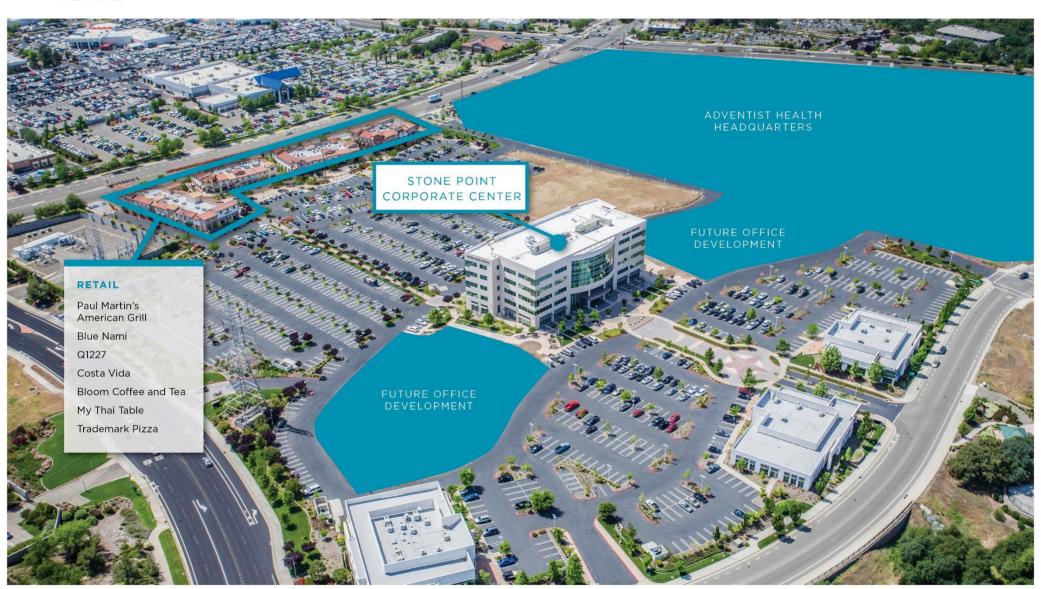

0024 cushmanwakefield.com

Roseville, CA

### SUBLEASE OPPORTUNITY!

**Asking Rate: Contact Agent** 

Master Lease Expiration Date: 10/31/2030

Size: ±2,715 SF

Occupancy: 30-days

### **Property Highlights**

- Stone Point is the only five-story office building in Roseville
- Two common conference rooms
- Fitness center with showers and lockers
- Ground floor food with a coffee kiosk
- Building and monument signage available
- Easy access to the I-80 freeway
- Surrounded by numerous amenities and restaurants
- On-site 24-hour security and security cameras
- Spectacular views of the Sierras and Sacramento Valley
- Four spaces per 1,000 SF leased, optional reserved and unreserved subterranean parking available





Roseville, CA

### FLOOR PLAN - ±2,715 SF



Roseville, CA

### **AERIAL**





### **FOR SUBLEASE**

### 1478 Stone Point Drive - Suite 380

Roseville, CA

### **AERIAL**



#### **CHRIS SCHWARZE**

Executive Director +1 916 288 4803 chris.schwarze@cushwake.com LIC #01291261

#### CHAD COOK, MCR, SIOR, CCIM

Senior Director +1 916 329 1562 chad.cook@cushwake.com LIC #01711687 400 Capitol Mall Suite 1800 | Sacramento, CA 95618 Main 1 916 288 4800 | 1 916 446 0024 cushmanwakefield.com

©2024 Cushman & Wakefield. All rights reserved. The information contained in this communication is strictly confidential. This information has been obtained from sources believed to be reliable but has not been verified. No warranty or representation, express or implied, is made as to the condition of the property (or properties) referenced herein or as to the accuracy or completenes