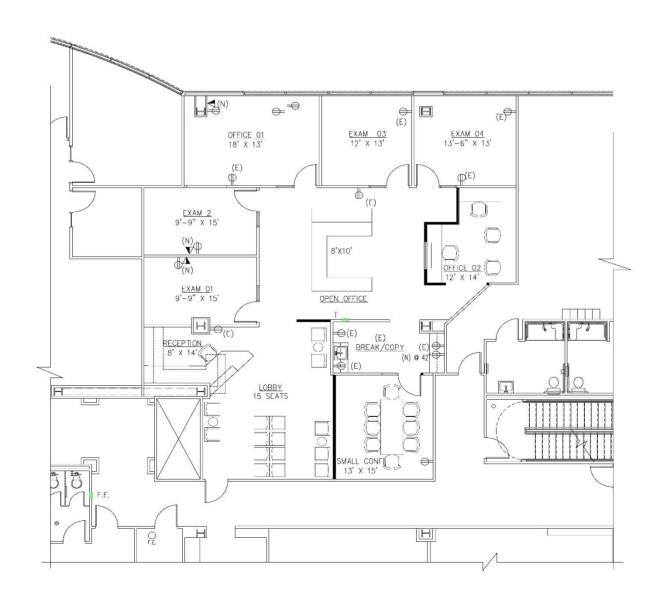

n 1 916 288 4800 | Fax 1 916 446 0024 cushmanwakefield.com

Roseville, CA

### SUBLEASE OPPORTUNITY!

**Asking Rate: Contact Agent** 

Master Lease Expiration Date: 10/31/2030

Size: ±2,715 SF

Occupancy: 30-days

### **Property Highlights**

- Stone Point is the only five-story office building in Roseville
- Two common conference rooms
- Fitness center with showers and lockers
- Ground floor food with a coffee kiosk
- Building and monument signage available
- Easy access to the I-80 freeway
- Surrounded by numerous amenities and restaurants
- On-site 24-hour security and security cameras
- Spectacular views of the Sierras and Sacramento Valley
- Four spaces per 1,000 SF leased, optional reserved and unreserved subterranean parking available





Roseville, CA

### FLOOR PLAN - ±2,715 SF



Roseville, CA

### **AERIAL**





### **FOR SUBLEASE**

### 1478 Stone Point Drive - Suite 380

Roseville, CA

### **AERIAL**



#### **CHRIS SCHWARZE**

Executive Director +1 916 288 4803 chris.schwarze@cushwake.com LIC #01291261

#### CHAD COOK, MCR, SIOR, CCIM

Senior Director +1 916 329 1562 chad.cook@cushwake.com LIC #01711687 400 Capitol Mall Suite 1800 | Sacramento, CA 95618 Main 1 916 288 4800 | 1 916 446 0024 cushmanwakefield.com

©2024 Cushman & Wakefield. All rights reserved. The information contained in this communication is strictly confidential. This information has been obtained from sources believed to be reliable but has not been verified. No warranty or representation, express or implied, is made as to the condition of the property (or properties) referenced herein or