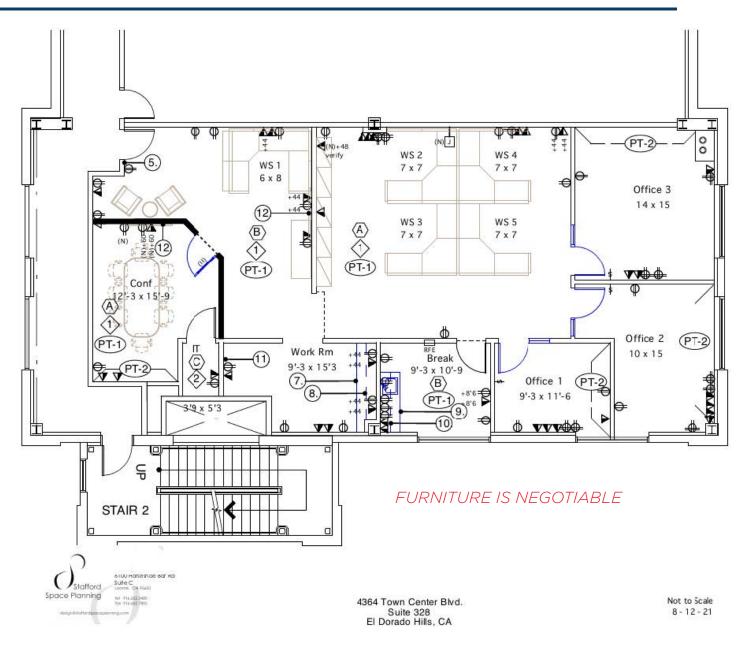

### FOR SUBLEASE 4364 TOWN CENTER BLVD., SUITE 328 EL DORADO HILLS, CA 95762

71

# PROPERTY OVERVIEW

#### Suite Highlights:

- Suite 326
- Size: ±2,241 SF
- LED: January 31, 2027

#### **Property Highlights:**

- Located in the El Dorado Town Center
- Ideally located off Highway 50 in the heart of El Dorado Hills
- Many restaurants & retail amenities within walking distance













### SPACE PLAN



## SPACE PLAN WITH FURNITURE



## EDH TOWN CENTER MAP



## LOCATION





#### **CONTACT INFO**

400 Capitol Mall, Suite 1800 Sacramento, CA 95814 +1 916 288 4800 cushmanwakefield.com

#### CHAD COOK, MCR, SIOR, CCIM

Senior Director +1 916 764 1181 chad.cook@cushwake.com Lic # 01711687

#### ZACH MOSLE, CCIM

Director +1 916 329 1543 zach.mosle@cushwake.com Lic # 01924595

©2023 Cushman & Wakefield. All rights reserved. The information contained in this communication is strictly confidential. This information has been obtained from sources believed to be reliable but has not been verified. NO WARRANTY OR REPRESENTATION, EXPRESS OR IMPLIED, IS MADE AS TO THE CONDITION OF THE PROPERTY (OR PROPERTIES) REFERENCED HEREIN OR AS TO THE ACCURACY OR COMPLETENESS OF THE INFORMATION CONTAINED HEREIN, AND SAME IS SUBMITTED SUBJE