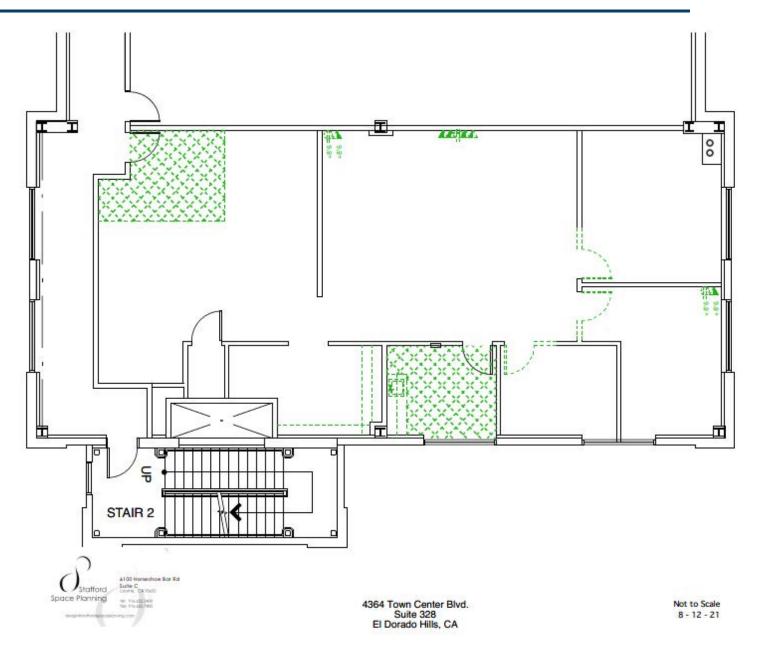

### FOR SUBLEASE 4364 TOWN CENTER BLVD., SUITE 328 EL DORADO HILLS, CA 95762

71

# PROPERTY OVERVIEW

#### Suite Highlights:

- Suite 326
- Size: ±2,241 SF
- LED: January 31, 2027

#### **Property Highlights:**

- Located in the El Dorado Town Center
- Ideally located off Highway 50 in the heart of El Dorado Hills
- Many restaurants & retail amenities within walking distance













### SPACE PLAN



## SPACE PLAN WITH FURNITURE



## EDH TOWN CENTER MAP



## LOCATION





#### **CONTACT INFO**

400 Capitol Mall, Suite 1800 Sacramento, CA 95814 +1 916 288 4800 cushmanwakefield.com

#### CHAD COOK, MCR, SIOR, CCIM

Senior Director +1 916 764 1181 chad.cook@cushwake.com Lic # 01711687

#### ZACH MOSLE, CCIM

Director +1 916 329 1543 zach.mosle@cushwake.com Lic # 01924595

©2023 Cushman & Wakefield. All rights reserved. The information contained in this communication is strictly confidential. This information has been obtained from sources believed to be reliable but has not been verified. NO WARRANTY OR REPRESENTATION, EXPRESS OR IMPLIED, IS MADE AS TO THE CONDITION OF THE PROPERTY (OR PROPERTIES) REFERENCED HEREIN OR AS TO THE ACCURACY OR COMPLETENESS OF THE INFORMATION CONTAINED HER