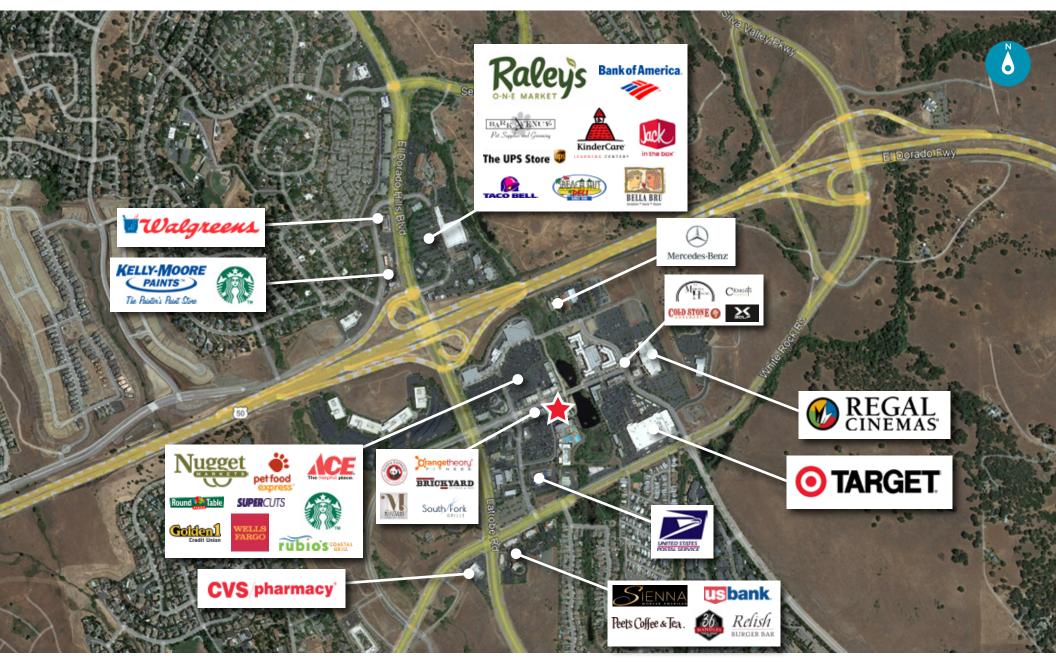

### FOR SUBLEASE 4364 TOWN CENTER BLVD., SUITE 328 EL DORADO HILLS, CA 95762

71

# PROPERTY OVERVIEW

#### Suite Highlights:

- Suite 326
- Size: ±2,241 SF
- LED: January 31, 2027

#### **Property Highlights:**

- Located in the El Dorado Town Center
- Ideally located off Highway 50 in the heart of El Dorado Hills
- Many restaurants & retail amenities within walking distance













### SPACE PLAN



## SPACE PLAN WITH FURNITURE



## EDH TOWN CENTER MAP



## LOCATION





#### **CONTACT INFO**

400 Capitol Mall, Suite 1800 Sacramento, CA 95814 +1 916 288 4800 cushmanwakefield.com

#### CHAD COOK, MCR, SIOR, CCIM

Senior Director +1 916 764 1181 chad.cook@cushwake.com Lic # 01711687

#### ZACH MOSLE, CCIM

Director +1 916 329 1543 zach.mosle@cushwake.com Lic # 01924595

©2023 Cushman & Wakefield. All rights reserved. The information contained in this communication is strictly confidential. This information has been obtained from sources believed to be reliable but has not been verified. NO WARRANTY OR REPRESENTATION, EXPRESS OR IMPLIED, IS MADE AS TO THE CONDITION OF THE PROPERTY (OR PROPERTIES) REFERENCED HEREIN OR AS TO THE ACCURACY OR COMPLETENESS OF THE INFORMATION CONTAINED HEREIN, AND SAME IS SUBMITTED SUBJECT TO ERRORS, OMISSIONS, CHANGE OF PRICE,