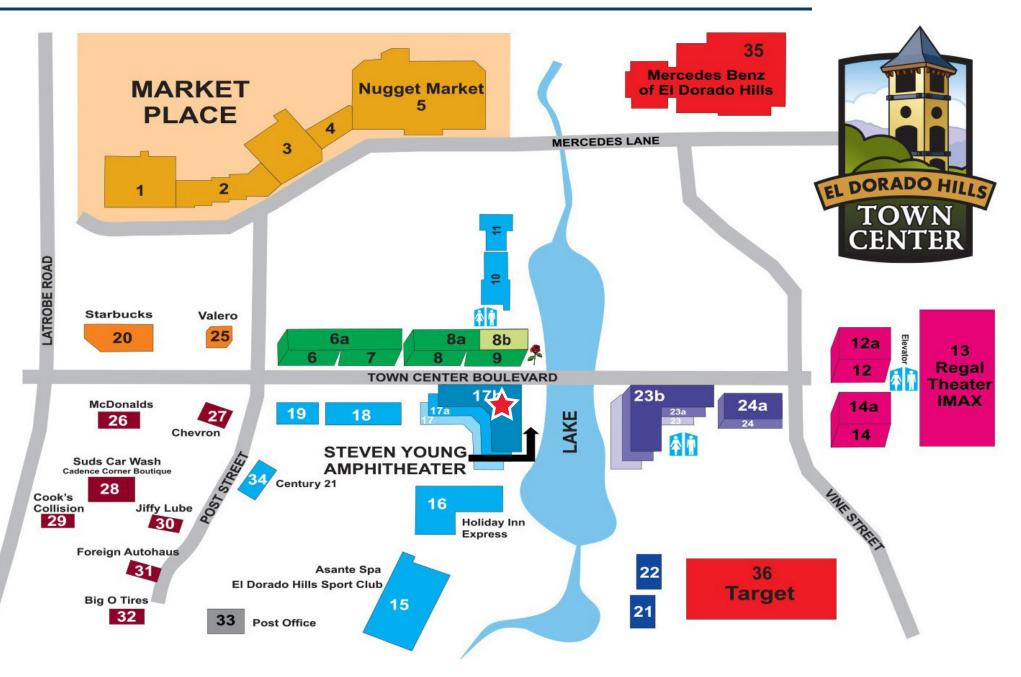

### FOR SUBLEASE 4364 TOWN CENTER BLVD., SUITE 328 EL DORADO HILLS, CA 95762

71

# PROPERTY OVERVIEW

#### Suite Highlights:

- Suite 326
- Size: ±2,241 SF
- LED: January 31, 2027

#### **Property Highlights:**

- Located in the El Dorado Town Center
- Ideally located off Highway 50 in the heart of El Dorado Hills
- Many restaurants & retail amenities within walking distance













### SPACE PLAN



## SPACE PLAN WITH FURNITURE



## EDH TOWN CENTER MAP



## LOCATION





#### **CONTACT INFO**

400 Capitol Mall, Suite 1800 Sacramento, CA 95814 +1 916 288 4800 cushmanwakefield.com

#### CHAD COOK, MCR, SIOR, CCIM

Senior Director +1 916 764 1181 chad.cook@cushwake.com Lic # 01711687

#### ZACH MOSLE, CCIM

Director +1 916 329 1543 zach.mosle@cushwake.com Lic # 01924595

©2023 Cushman & Wakefield. All rights reserved. The information contained in this communication is strictly confidential. This information has been obtained from sources believed to be reliable but has not been verified. NO WARRANTY OR REPRESENTATION, EXPRESS OR IMPLIED, IS MADE AS TO THE CONDITION OF THE PROPERTY (OR PROPERTIES) REFERENCED HEREIN OR AS TO THE ACCURACY OR COMPLETENESS OF THE INFORMATION CONTAINED HEREIN, AND SAME IS SUBMITTED SUBJECT TO ERRORS, OMISSIONS, C