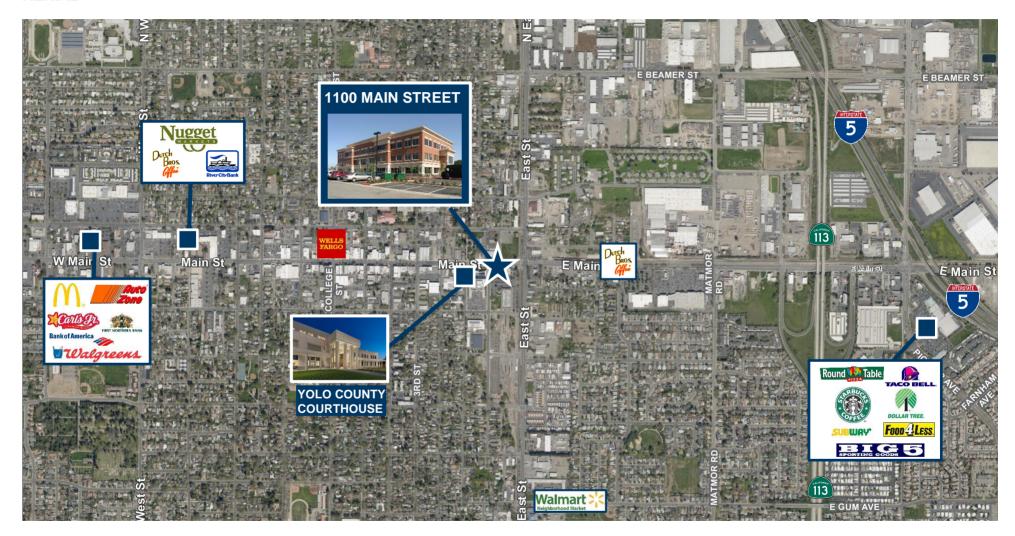

# PROPERTY HIGHLIGHTS SUBLEASE OPPORTUNITY!

- Suite 130/140 ±1,865 RSF Available
- Easy access to I-5 and Highway 113
- · Next door to Yolo County Courthouse
- Parking Ratio 4.00/1,000

#### CHAD COOK, MCR, SIOR, CCIM

Senior Director +1 916 329 1562 chad.cook@cushwake.com LIC #01711687

#### **ZACH MOSLE, CCIM**

Senior Associate +1 916 329 1543 zach.mosle@cushwake.com LIC #01924595

400 Capitol Mall, Suite 1800 Sacramento, CA Main +1 916 288 4800 cushmanwakefield.com

# FOR SUBLEASE Woodland Corporate Center

1100 Main Street, Woodland, CA 95695

### **FLOOR PLAN**





# FOR SUBLEASE Woodland Corporate Center

1100 Main Street, Woodland, CA 95695

### **PHOTOS**











### **FOR SUBLEASE**

## **Woodland Corporate Center**

1100 Main Street, Woodland, CA 95695

### **AERIAL**



#### CHAD COOK, MCR, SIOR, CCIM

Senior Director +1 916 329 1562 chad.cook@cushwake.com LIC #01711687

#### **ZACH MOSLE, CCIM**

Senior Associate +1 916 329 1543 zach.mosle@cushwake.com LIC #01924595 400 Capitol Mall, Suite 1800 Sacramento, CA Main +1 916 288 4800 cushmanwakefield.com