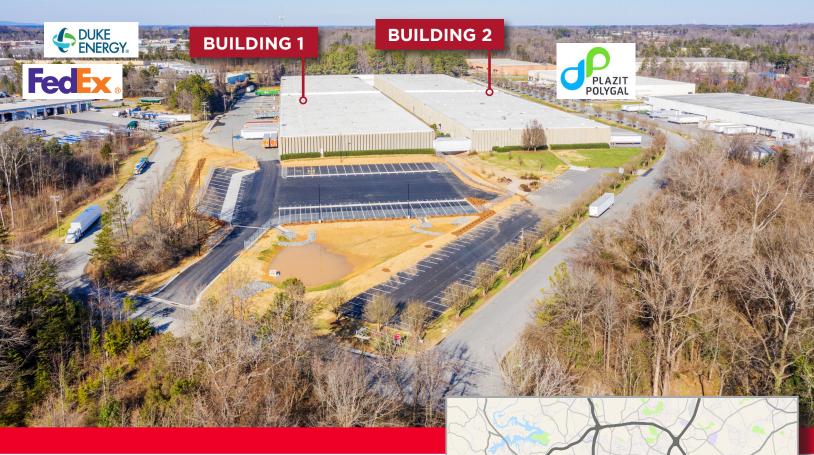

#### **1001 BOND STREET**

Totalling 404,351 SF, 1001 Bond Street consists of two buildings within Northwest Industrial Park. The property provides great access to I-485, I-85 and I-77 in addition to both Norfolk Southern and CSX Intermodal facilities. The CSX facility is 1.4 miles from the building. Neighboring tenants include FedEx, Mauser Corporation, Duke Energy, and International Paper.

## **Building 1 - Suite D Available**

### BUILDING 2 201,933 SF

White-washed Warehouse Walls

Newly Constructed Office Areas

LED Lighting