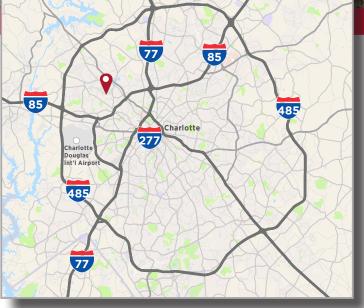

#### **1001 BOND STREET**

Totalling 404,351 SF, 1001 Bond Street consists of two buildings within Northwest Industrial Park. The property provides great access to I-485, I-85 and I-77 in addition to both Norfolk Southern and CSX Intermodal facilities. The CSX facility is 1.4 miles from the building. Neighboring tenants include FedEx, Mauser Corporation, Duke Energy, and International Paper.