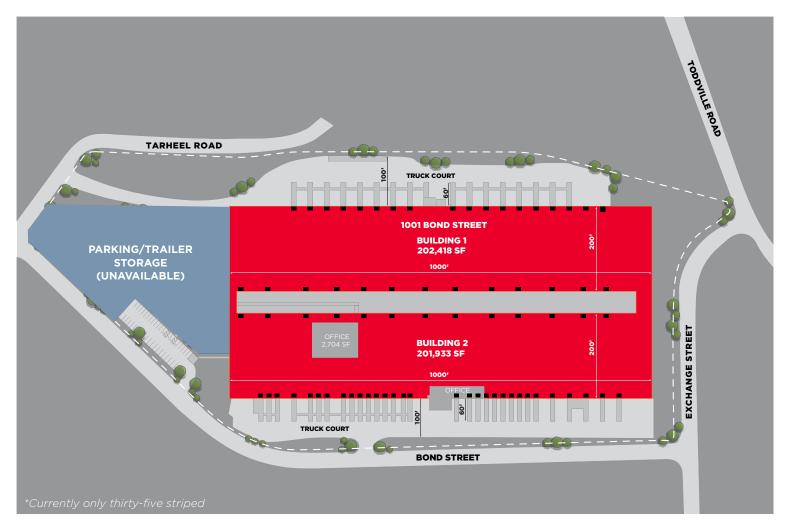

#### **1001 BOND STREET**

Totalling 404,351 SF, 1001 Bond Street consists of two buildings within Northwest Industrial Park. The property provides great access to I-485, I-85 and I-77 in addition to both Norfolk Southern and CSX Intermodal facilities. The CSX facility is 1.4 miles from the building. Neighboring tenants include FedEx, Mauser Corporation, Duke Energy, and International Paper.