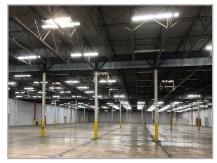

### Suite D ±101,218 SF:

- 21' Clear Height
- 8 Dock Doors
- 2 Drive-In (ramped)
- Dry Sprinkler System
- LED Lighting

### BUILDING 2 201,933 SF

White-washed Warehouse Walls

Newly Constructed Office Areas

LED Lighting