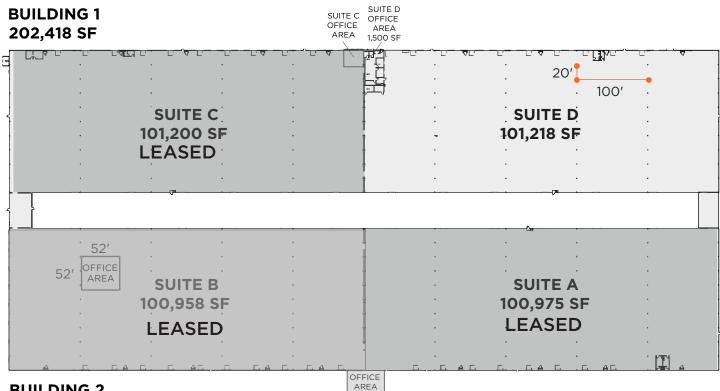

## **Building 1 - Suite D Available**

### Suite D ±101,218 SF:

- 21' Clear Height
- 8 Dock Doors
- 2 Drive-In (ramped)
- Dry Sprinkler System
- LED Lighting

### BUILDING 2 201,933 SF

White-washed Warehouse Walls

Newly Constructed Office Areas

LED Lighting