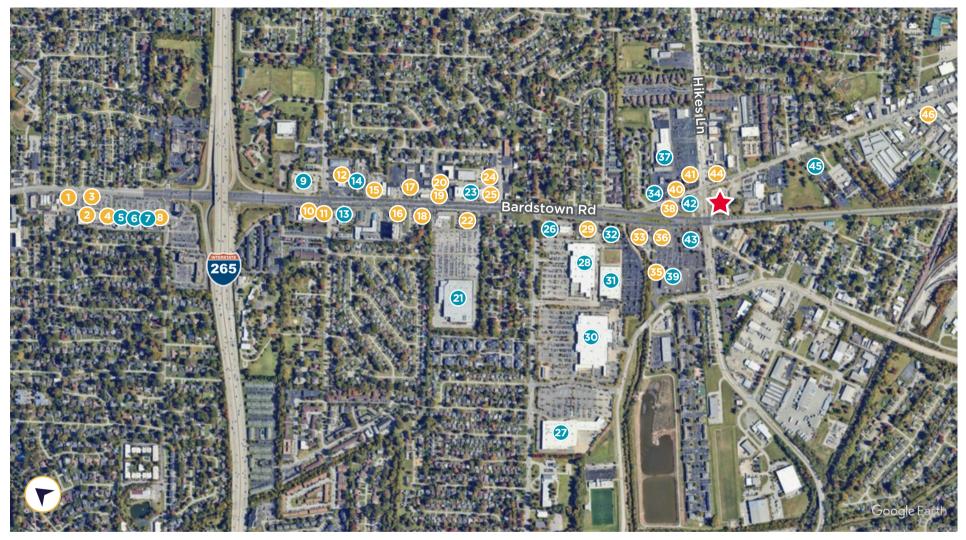

#### Restaurants

- 1. Krispy Kreme
- El Nopal
- Vinaigrette Salad Kitchen 24. Mesa de la Familia
- 4. King Buffet
- Heine Brothers
- 10. Jack in the Box
- 11. Rally's
- 12. Dairy Queen
- 15. Popeye's
- 16. McDonald's
- 17. Sharetea
- 19. Starbucks
- 18. KFC

- 20. Penn Station
- 22. Chick-fil-A
- 25. Mi Sueño
- 29. Taco Bell
- 33. Tumbleweed
- **35.** China 1
- 36. Wendy's
- 38. Pizza Hut
- 40. Arby's
- 41. Chili's
- 44. White Castle
- 46. Eden & Kissi

#### Retail/Other

- 5. Planet Fitness
- 6. Rainbow Blossom
- 7. Staples
- 9. Thorntons
- 13. Thorntons
- 14. Speedwash Car Wash
- 21. Costco
- 23. Ken Towery's
- 26. Chase
- 27. Target
- **28.** Lowe's
- **30.** Walmart
- 31. Burlington

- 32. Truist **34.** PNC
- **37.** Dollar Tree
- 39. Kroger
- 42. Fifth Third Bank
- 43. Walgreens
- 45. Transcend Credit Union