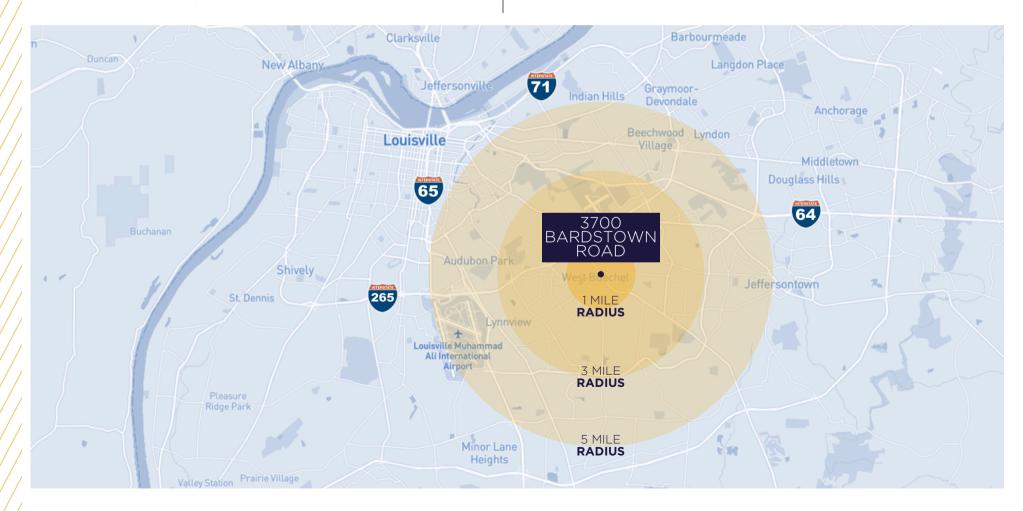

### LOCATION & **DEMOGRAPHICS**

Located directly adjacent to the high-traffic retail neighborhood of West Buechel, the property sits on a high-traffic artery with quick access to I-264. In immediate proximity to several residential neighborhoods including Bon Air and Klondike, the area provides no shortage of potential consumers.

\$74.559

\$85.083

4.882

11,560

**POPULATION** Within 1 Mile

**AVG. HH INCOME** Within 1 Mile Within 1 Mile

HOUSEHOLDS

38 AVG. AGE Within 1 Mile

97.252

**POPULATION** Within 3 Miles

Within 3 Miles

**AVG. HH INCOME HOUSEHOLDS** 

41.223 Within 3 Miles

39 AVG. AGE Within 3 Miles

252.115

**POPULATION** Within 5 Miles

\$95.519 **AVG. HH INCOME** 

Within 5 Miles

112.102 HOUSEHOLDS

Within 5 Miles

39 AVG. AGE Within 5 Miles