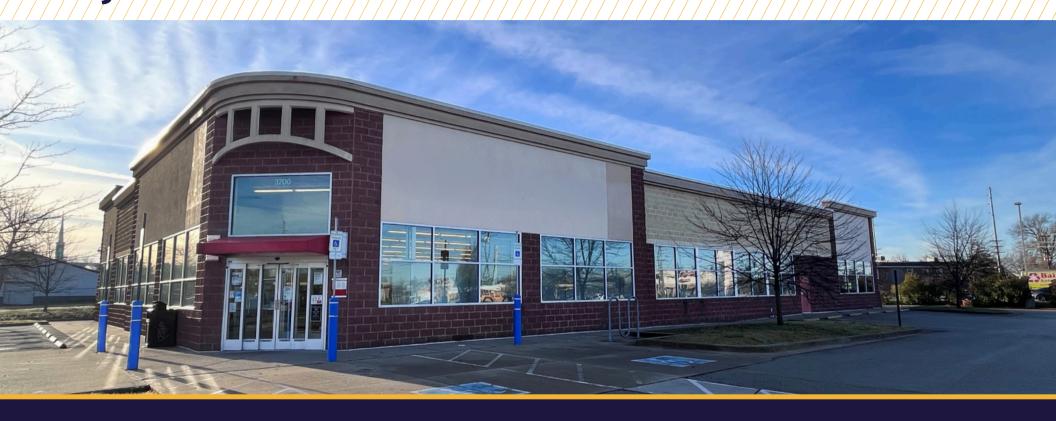

#### Former CVS site available for sublease

- Free-standing building with drive-thru
- Located at the intersections of Hikes Lane, Buechel Bypass and Bardstown Road
- Monument signage available
- Intersection ADT: 28,837
- Sublease through 1/31/2042

| Building Size:   | 11,945 sf       |
|------------------|-----------------|
| Space Available: | Entire property |
| Land Area        | 1.7 acres       |
| Zoning:          | C-1             |
| Year Built:      | 2016            |
| Class:           | Class A         |
| Parking          | 57 spaces       |