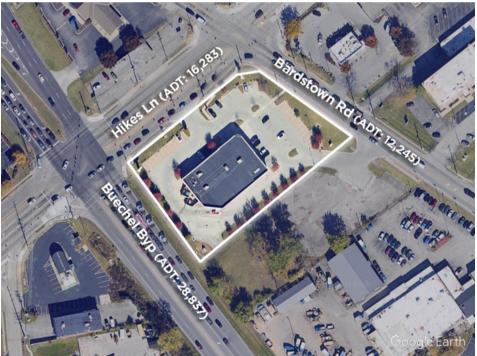

#### Former CVS site available for sublease

- Free-standing building with drive-thru
- Located at the intersections of Hikes Lane, Buechel Bypass and Bardstown Road
- Monument signage available
- Intersection ADT: 28,837
- Sublease through 1/31/2042

### LOCATION & **DEMOGRAPHICS**

Located directly adjacent to the high-traffic retail neighborhood of West Buechel, the property sits on a high-traffic artery with quick access to I-264. In immediate proximity to several residential neighborhoods including Bon Air and Klondike, the area provides no shortage of potential consumers.