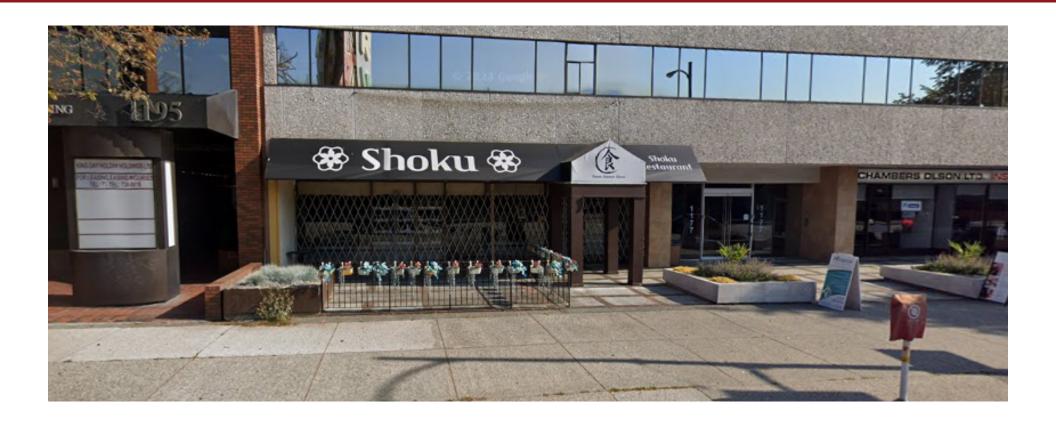

## THE OPPORTUNITY

The available space has been occupied by a restaurant for over fifty years. The space was renovated in 2022 and converted into a Japanese restaurant. The premise is finished with a large seating area in the front, and an exterior patio facing West Broadway. The back is improved with customer washrooms and a fully vented kitchen area. There is also additional storage available where a previous tenant had a walk in cooler and liquor storage room.