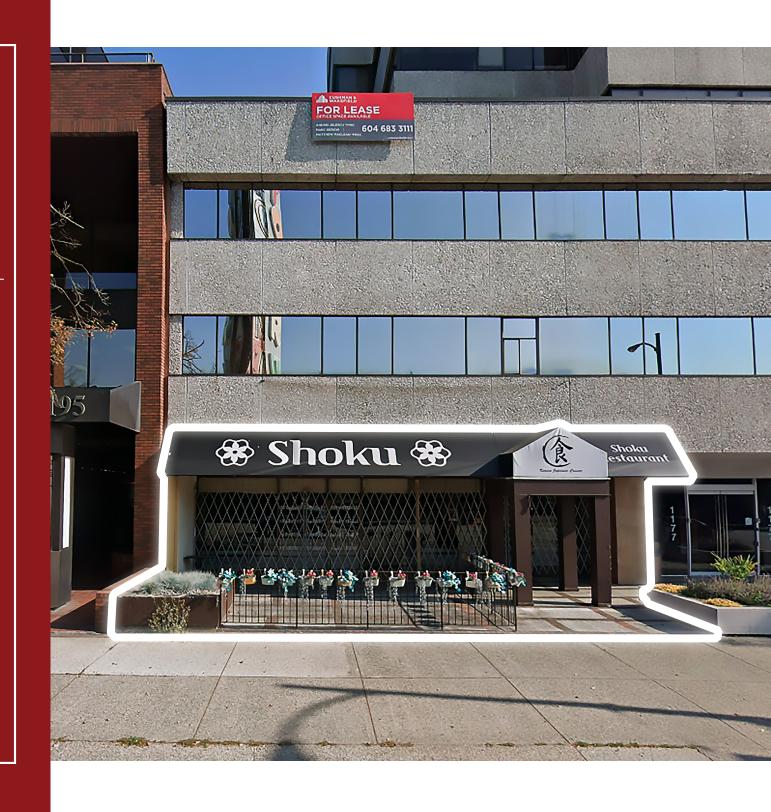

# 1177 WEST BROADWAY

VANCOUVER, BC

**2,265** SF FOR LEASE

**IMPROVED RESTAURANT** 

LARGE EXTERIOR PATIO

HIGH TRAFFIC WEST

**BROADWAY LOCATION** 

EXTRA STORAGE AVAILABLE

## THE OPPORTUNITY

The available space has been occupied by a restaurant for over fifty years. The space was renovated in 2022 and converted into a Japanese restaurant. The premise is finished with a large seating area in the front, and an exterior patio facing West Broadway. The back is improved with customer washrooms and a fully vented kitchen area. There is also additional storage available where a previous tenant had a walk in cooler and liquor storage room.