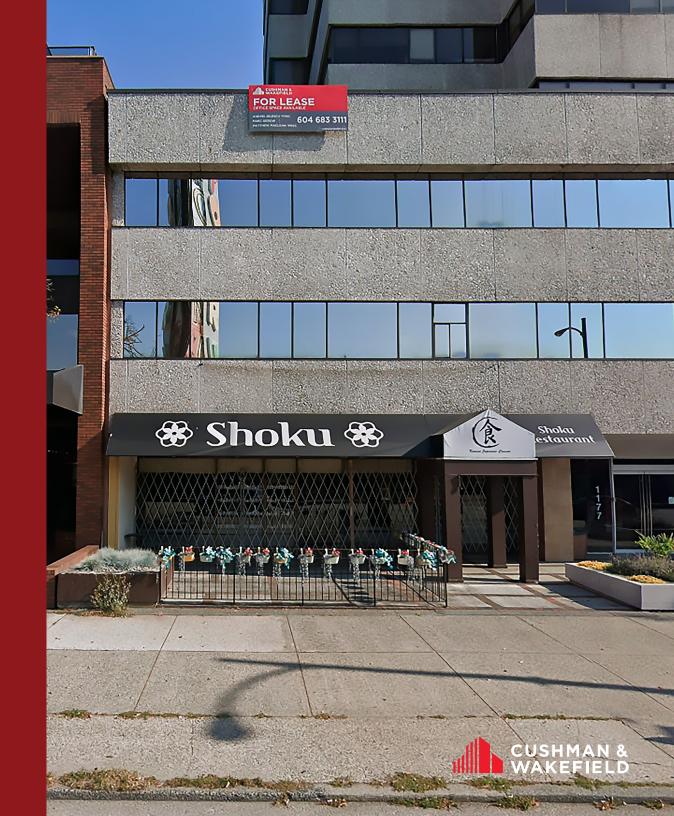

# 1177 WEST BROADWAY

VANCOUVER, BC

**2,265** SF FOR LEASE

**IMPROVED RESTAURANT** 

LARGE EXTERIOR PATIO

HIGH TRAFFIC WEST

**BROADWAY LOCATION** 

EXTRA STORAGE AVAILABLE

## THE OPPORTUNITY

The available space has been occupied by a restaurant for over fifty years. The space was renovated in 2022 and converted into a Japanese restaurant. The premise is finished with a large seating area in the front, and an exterior patio facing West Broadway. The back is improved with customer washrooms and a fully vented kitchen area. There is also additional storage available where a previous tenant had a walk in cooler and liquor storage room.