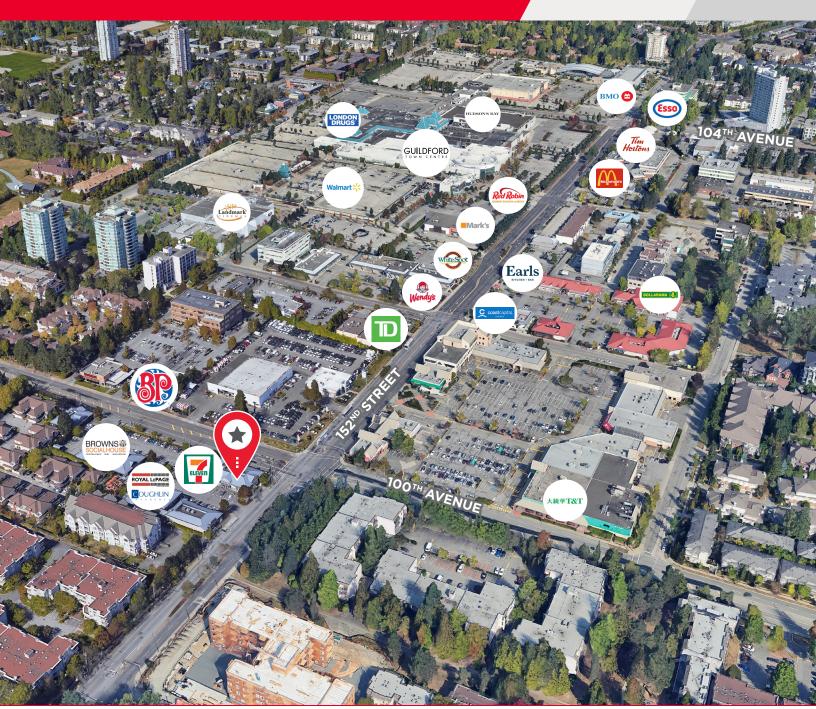

## CRU #1 9989 152<sup>ND</sup> STREET SURREY, BC

# CUSHMAN & WAKEFIELD

NEW DOOR

\$106,561

\$109,121

ELEC F

#### AVAILABLE AREA

2,983 SF will demise CRU 1A ±1,568 SF CRU 1B ±1,414 SF

STARTING RENT

\$55 NET PSF

ADDITIONAL RENT \$17.25 PSF (2024)