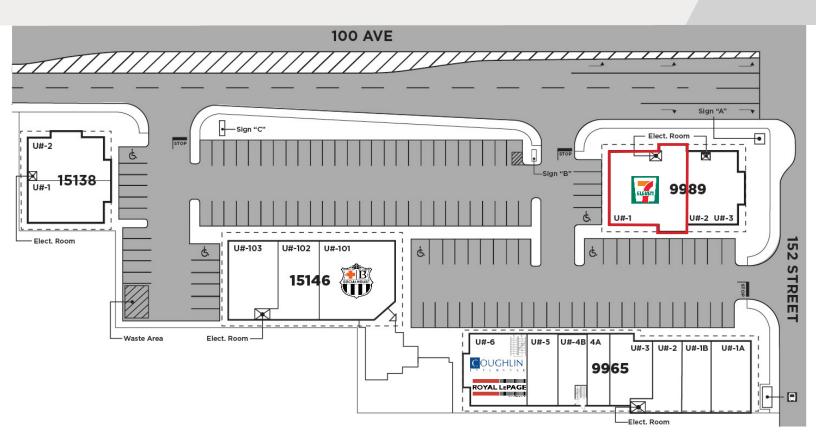

#### AVAILABLE AREA

2,983 SF will demise CRU 1A ±1,568 SF CRU 1B ±1,414 SF

STARTING RENT

\$55 NET PSF

ADDITIONAL RENT \$17.25 PSF (2024)

\$93,337

Average Household

Income (2022)

**FLOOR PLAN** 

## **TOWNGATE CENTRE** UP TO 2,983 SF (DEMISABLE)