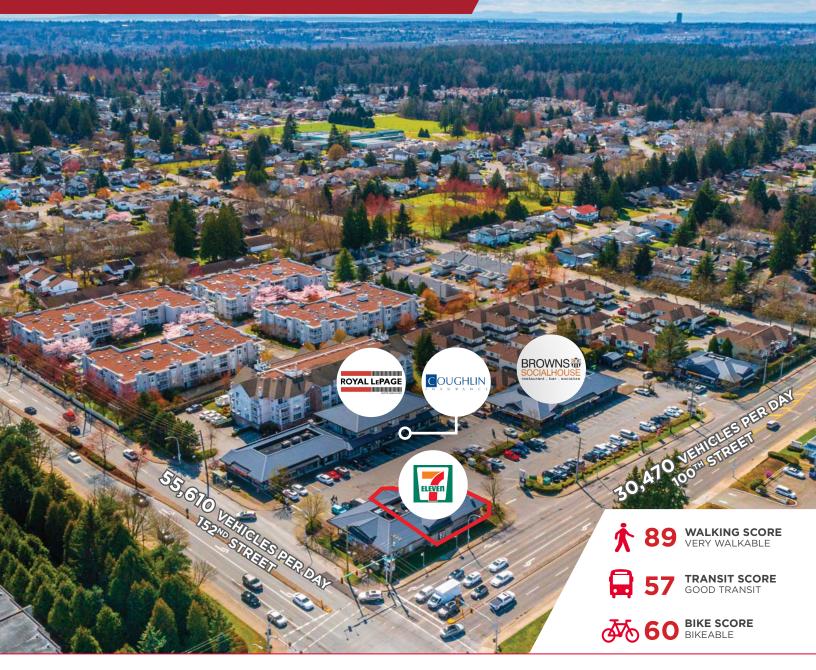

# FOR LEASE

## CRU #1 9989 152<sup>ND</sup> STREET SURREY, BC

### **TOWNGATE CENTRE** 2,983 SF (DEMISABLE ±1,568 SF & 1,414 SF)

Eric Walker Associate Vice President Retail Services +1 604 608 5998 eric.walker@cushwake.com

#### AVAILABLE AREA

2,983 SF will demise CRU 1A ±1,568 SF CRU 1B ±1,414 SF

STARTING RENT

\$55 NET PSF

ADDITIONAL RENT \$17.25 PSF (2024)