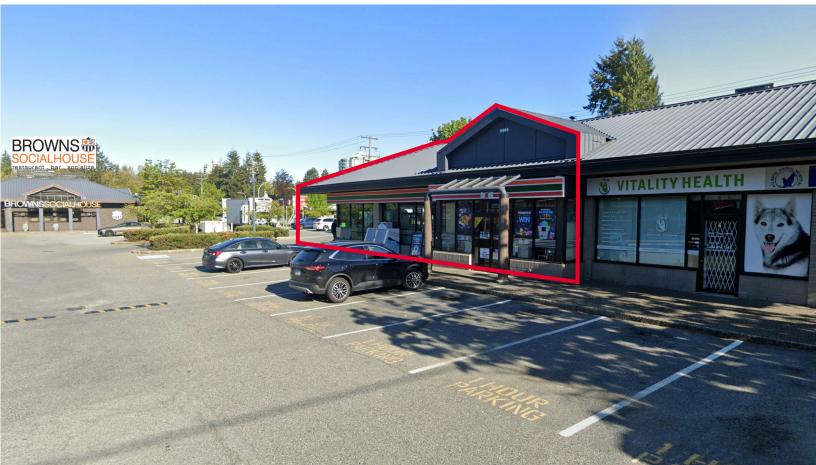

## CRU #1 9989 152<sup>ND</sup> STREET SURREY, BC

#### AVAILABLE AREA

2,983 SF will demise CRU 1A ±1,568 SF CRU 1B ±1,414 SF

STARTING RENT

\$55 NET PSF

ADDITIONAL RENT \$17.25 PSF (2024)