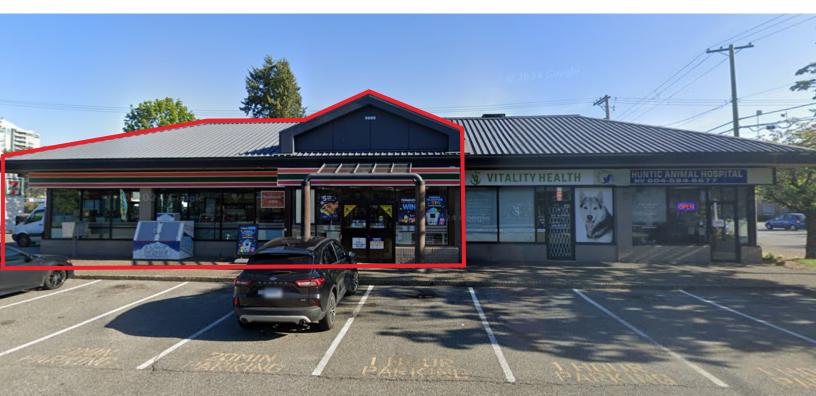

## CRU #1 9989 152<sup>ND</sup> STREET SURREY, BC

#### AVAILABLE AREA

2,983 SF will demise CRU 1A ±1,568 SF CRU 1B ±1,414 SF

STARTING RENT

\$55 NET PSF

ADDITIONAL RENT \$17.25 PSF (2024)