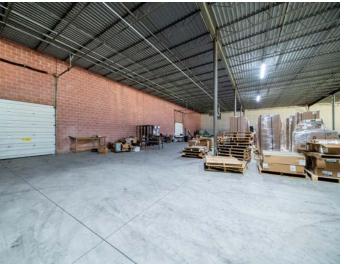

## 100,000 SF Office / Warehouse Building

- 18' Clear
- Qualified Opportunity Zone
- New LED lighting and paint throughout planned for 2024
- 18,457 SF to 47,707 SF max contiguous space

Docks being added Spring 2024