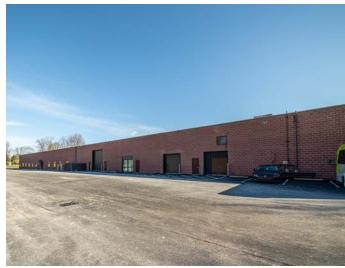

## 100,000 SF Office / Warehouse Building

- 18' Clear
- Qualified Opportunity Zone
- New LED lighting and paint throughout planned for 2024
- 18,457 SF to 47,707 SF max contiguous space

Docks being added Spring 2024

100,000 SF

TOTAL BUILDING SIZE

**9.75 ACRES** 

TOTAL SITE SIZE

\$12.95/SF NNN

OFFICE LEASE RATE

\$6.95/SF NNN

WAREHOUSE LEASE RATE