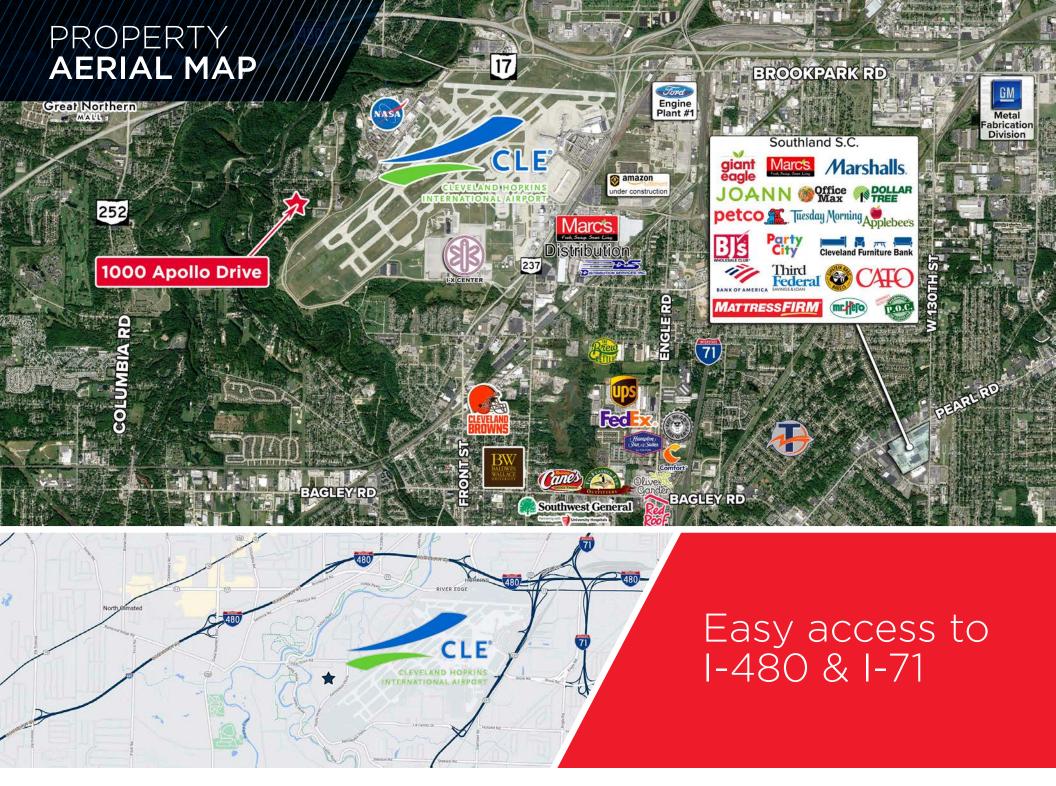

### **COMMENTS**

- Under new ownership & management
- Landlord will turnkey all improvements in exchange for term
- Fantastic proximity to Cleveland Hopkins International Airport along with I-480 and I-71
- 408 free surface parking spaces & direct access into suites
- Learn about the economic impact of the <u>Brook Park</u> <u>Browns Dome here.</u>