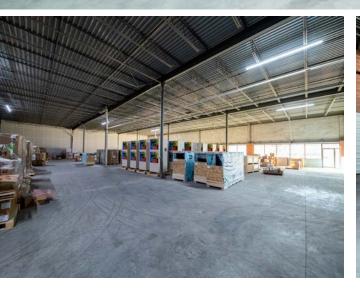

## 100,000 SF Office / Warehouse Building

- 18' Clear
- Qualified Opportunity Zone
- New LED lighting and paint throughout planned for 2024
- 18,457 SF to 47,707 SF max contiguous space

Docks being added Spring 2024