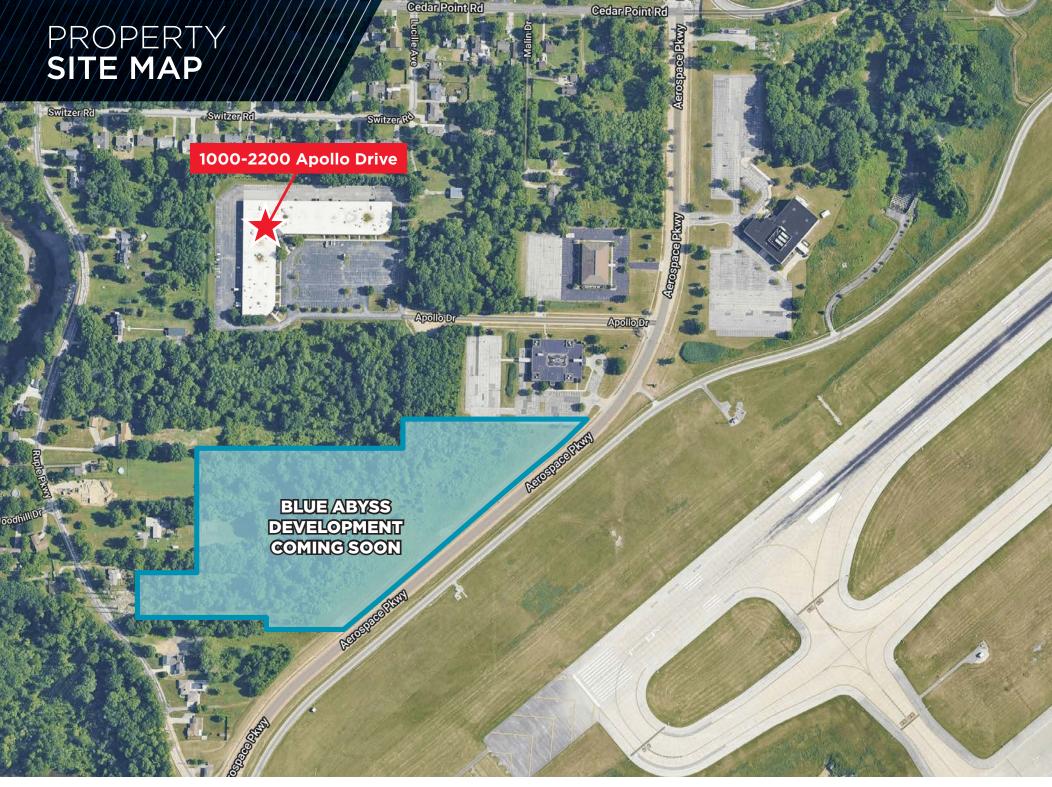

### **COMMENTS**

- Under new ownership & management
- Landlord will turnkey all improvements in exchange for term
- Fantastic proximity to Cleveland Hopkins International Airport along with I-480 and I-71
- 408 free surface parking spaces & direct access into suites
- Learn about the economic impact of the <u>Brook Park</u> <u>Browns Dome here.</u>