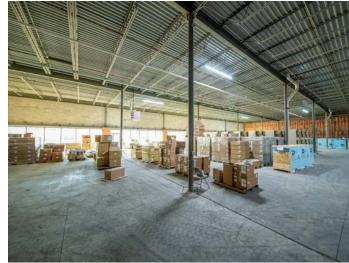

## 100,000 SF Office / Warehouse Building

- 18' Clear
- Qualified Opportunity Zone
- New LED lighting and paint throughout planned for 2024
- 18,457 SF to 47,707 SF max contiguous space

Docks being added Spring 2024

#### UNIT 1600 UNIT 2000 UNIT 2200

| 18,457 SF                | 47,707 SF         | 29,250 SF                | 18'             | 7,650 SF                             | 18'             |
|--------------------------|-------------------|--------------------------|-----------------|--------------------------------------|-----------------|
| TOTAL SPACE<br>AVAILABLE | MAX<br>CONTIGUOUS | TOTAL SPACE<br>AVAILABLE | CLEAR<br>HEIGHT | TOTAL SPACE AVAILABLE WITH MEZZANINE | CLEAR<br>HEIGHT |
| TWO (2)                  | 18'               | -0-                      | FOUR (4)*       | ONE (1)                              | -0-             |
| DRIVE-IN                 | CLEAR             | DRIVE-IN                 | DOCKS           | DRIVE-IN                             | DOCKS           |
| DOORS                    | HEIGHT            | DOORS                    |                 | DOOR                                 |                 |