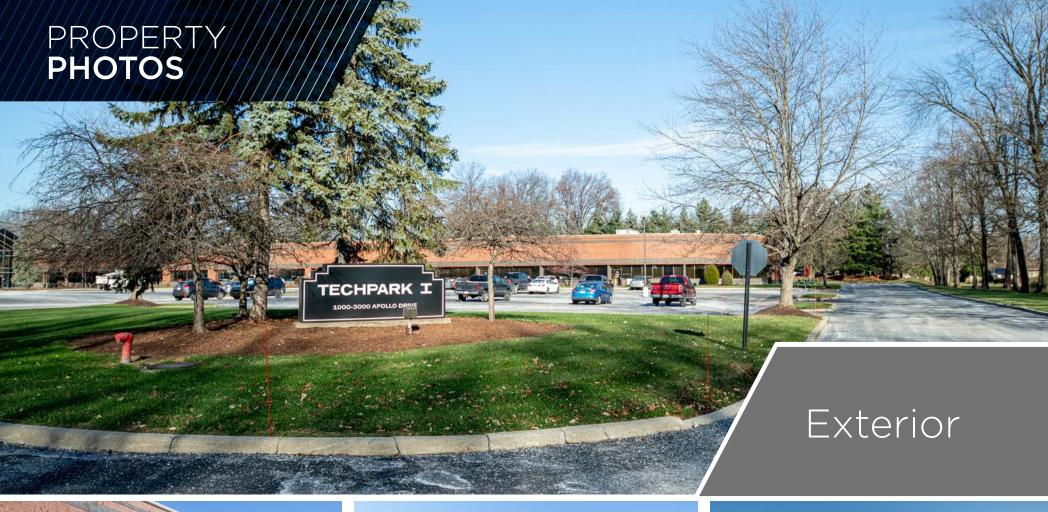

## 100,000 SF Office / Warehouse Building

- 18' Clear
- Qualified Opportunity Zone
- New LED lighting and paint throughout planned for 2024
- 18,457 SF to 47,707 SF max contiguous space

Docks being added Spring 2024