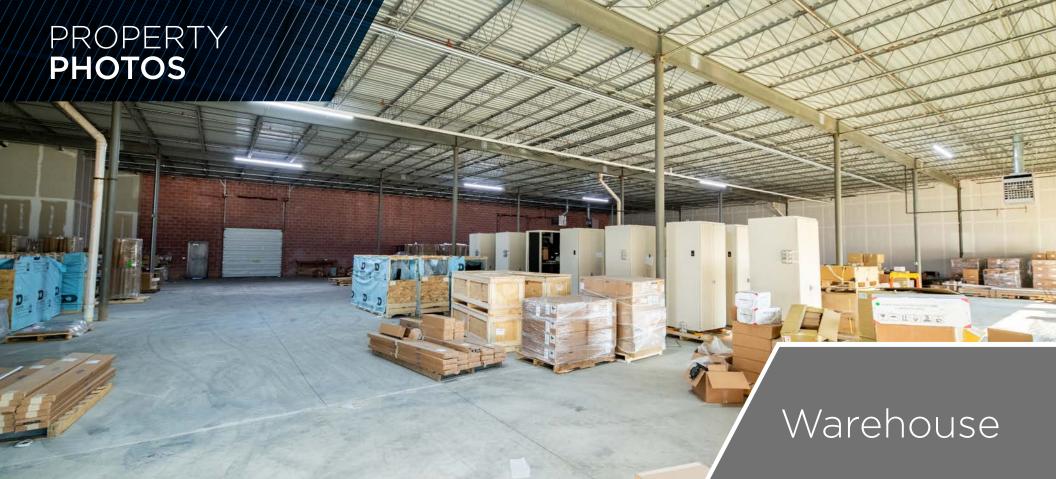

## 100,000 SF Office / Warehouse Building

- 18' Clear
- Qualified Opportunity Zone
- New LED lighting and paint throughout planned for 2024
- 18,457 SF to 47,707 SF max contiguous space

Docks being added Spring 2024