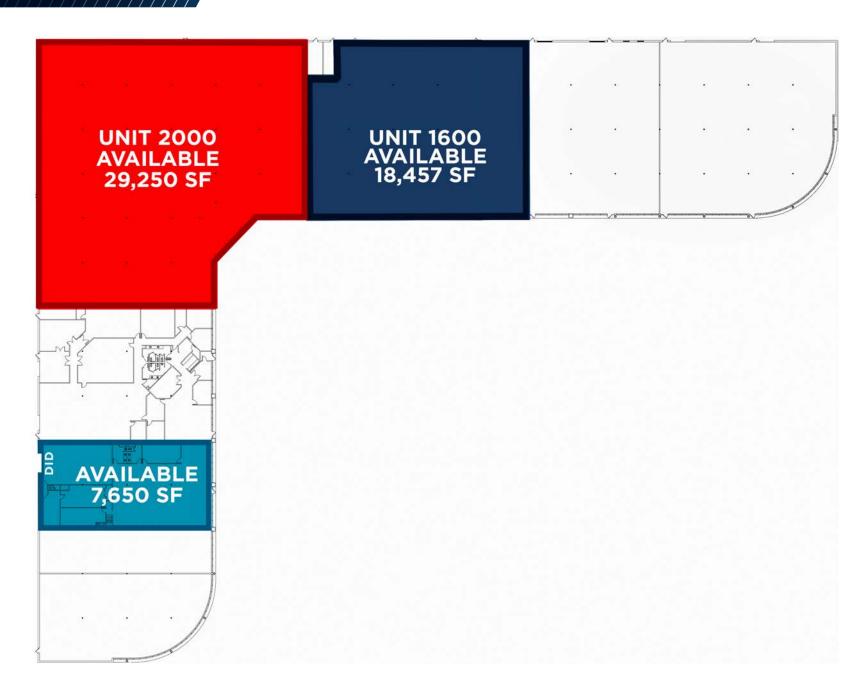

### **CURRENT AVAILABILITIES**

#### UNIT 1600 UNIT 2000 UNIT 2200

| 18,457 SF                | 47,707 SF         | 29,250 SF                | 18'             | 7,650 SF                             | 18'             |
|--------------------------|-------------------|--------------------------|-----------------|--------------------------------------|-----------------|
| TOTAL SPACE<br>AVAILABLE | MAX<br>CONTIGUOUS | TOTAL SPACE<br>AVAILABLE | CLEAR<br>HEIGHT | TOTAL SPACE AVAILABLE WITH MEZZANINE | CLEAR<br>HEIGHT |
| TWO (2)                  | 18'               | -0-                      | FOUR (4)*       | ONE (1)                              | -0-             |
| DRIVE-IN                 | CLEAR             | DRIVE-IN                 | DOCKS           | DRIVE-IN                             | DOCKS           |
| DOORS                    | HEIGHT            | DOORS                    |                 | DOOR                                 |                 |

# PROPERTY FLOOR PLAN