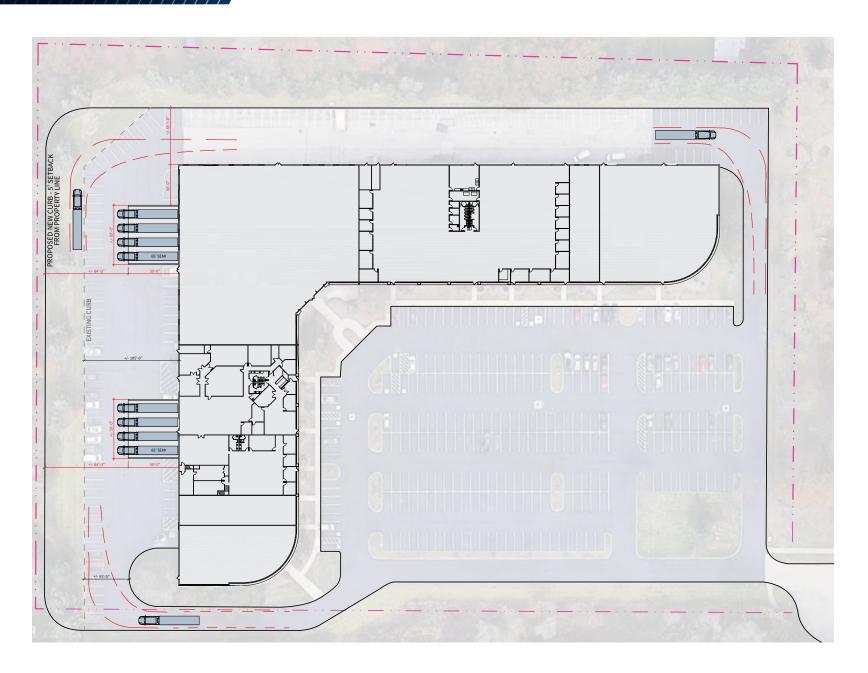

18'             |
|--------------------------|-------------------|--------------------------|-----------------|--------------------------------------|-----------------|
| TOTAL SPACE<br>AVAILABLE | MAX<br>CONTIGUOUS | TOTAL SPACE<br>AVAILABLE | CLEAR<br>HEIGHT | TOTAL SPACE AVAILABLE WITH MEZZANINE | CLEAR<br>HEIGHT |
| TWO (2)                  | 18'               | -0-                      | FOUR (4)*       | ONE (1)                              | -0-             |
| DRIVE-IN                 | CLEAR             | DRIVE-IN                 | DOCKS           | DRIVE-IN                             | DOCKS           |
| DOORS                    | HEIGHT            | DOORS                    |                 | DOOR                                 |                 |

# PROPERTY FLOOR PLAN