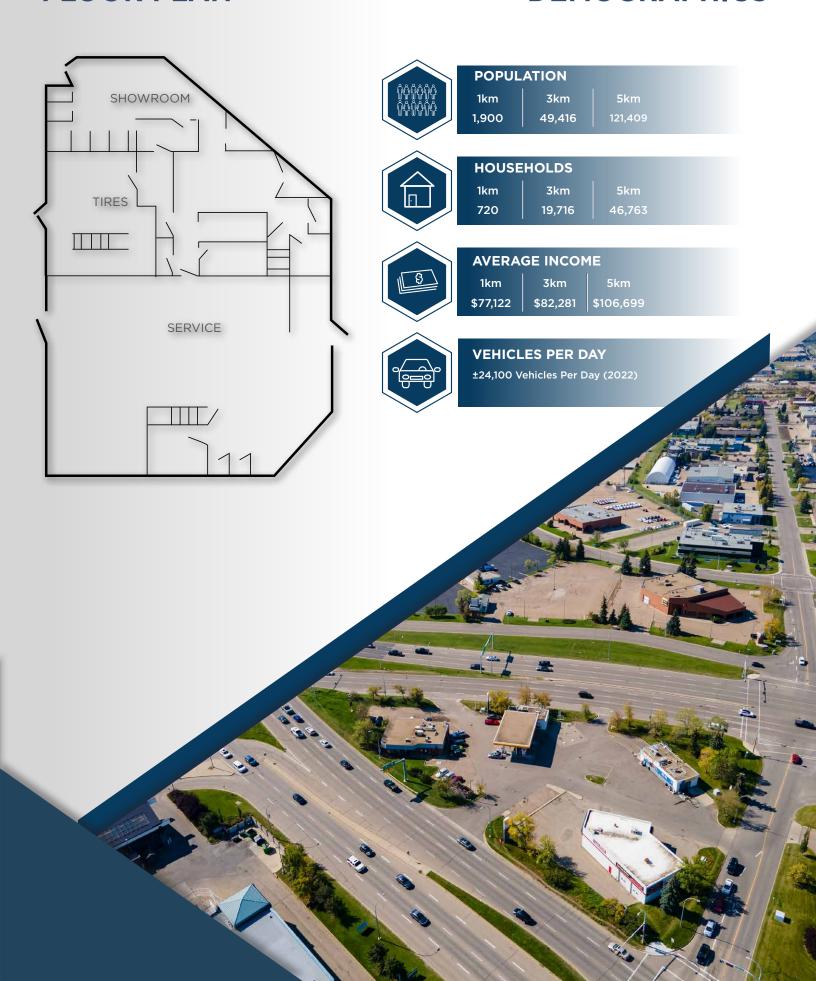

& Wakefield Edmonton Suite 2700, TD Tower 10088 102 Avenue Edmonton, AB T5J 2Z1 cwedm.com

**Royce Johnson** 

Associate 780 702 2950 royce.johnson@cwedm.com Ian Stuart

Associate 780 242 9992 ian.stuart@cwedm.com

#### PROPERTY HIGHLIGHTS

- Rare opportunity to purchase or lease a well built high exposure dealership building
- Building is designed to accommodate a variety of uses
- Building and land can be purchased or leased separately
- Exposure to 170th Street, access to major arterial Mayfield Road, Stony Plain Road, 100th Avenue, Yellowhead and Whitemud Freeway
- Located next to newly constructed West Edmonton Volkswagen
- Corner of lit intersection with access to 170th Street or Mayfield Road
- Two (2) prominent pylon signs on site







### **FLOOR PLAN**

#### **DEMOGRAPHICS**





## PROPERTY DETAILS

MUNICIPAL ADDRESS 10289 - 172 Street NW, Edmonton, AB

**LEGAL DESCRIPTION** 

Plan 8422594, Block 2, Lot 1A & Plan 7722579, Block 2, Lot 2

ZONING

**IB** - Business Industrial

**NEIGHBOURHOOD** 

Stone Industrial

**BUILT** 

1984

**BUILDING - 10289 172 STREET NW:** Lot 1A, Block 2, Plan 8422594

**LAND - 10235 172 STREET NW:** Lot 2, Block 2, Plan 7722579

**PROPERTY TAX** 

\$79,349.56 Building-10289 172 Street NW \$46,905.83 Land-10235 172 Street \$32,443.73 **BUILDING** ±17,763 SF

**PARKING AREA** 

Ample

**LOT AREA** 

2.45 Acres

**UTILITIES** 

Direct by Tenant

**LEASE RATE** 

\$25/SF (37,500.00/month)

**OPERATING COSTS** 

Triple Net

#### **CAPITAL IMPROVEMENTS**

- New Roof
- Paving
- New Trenches/Grills in shop bay
- Cleaned Sumps

**SALE PRICE*