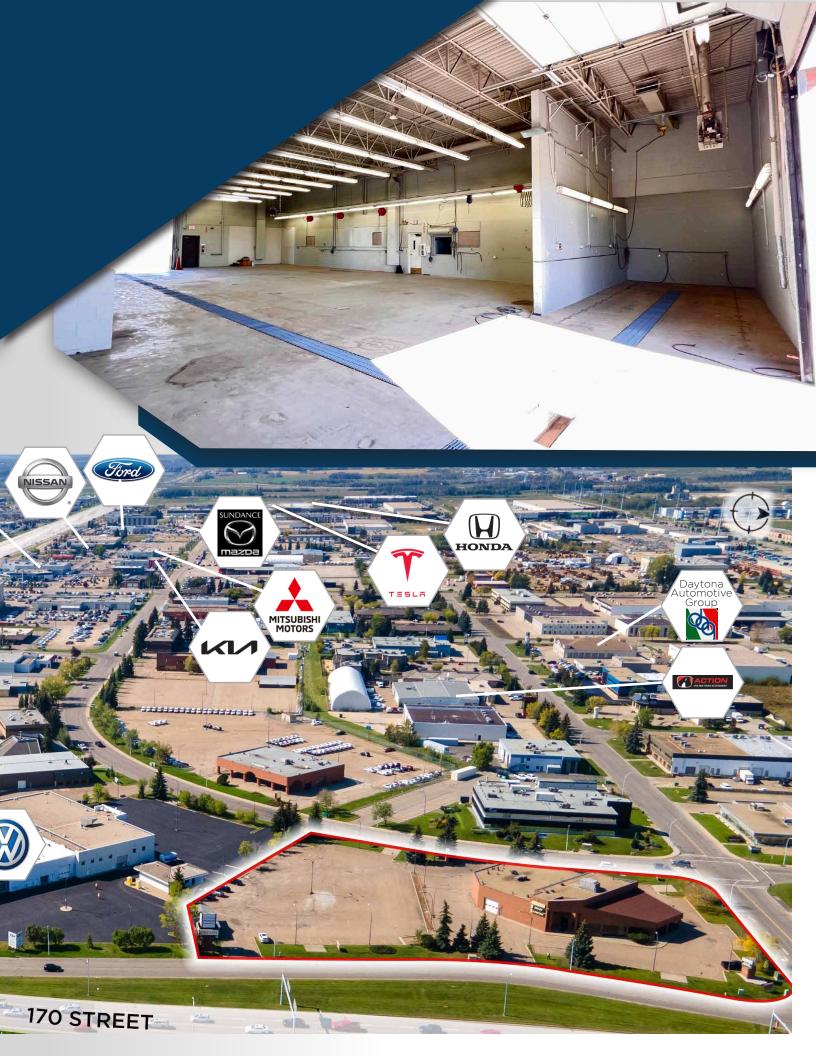

# HIGH EXPOSURE DEALERSHIP BUILDING

10235 & 10289 172 Street NW, Edmonton, AB

Cushman & Wakefield Edmonton Suite 2700, TD Tower 10088 102 Avenue Edmonton, AB T5J 2Z1 cwedm.com

**Royce Johnson** 

Associate 780 702 2950 royce.johnson@cwedm.com Ian Stuart

#### PROPERTY HIGHLIGHTS

- Rare opportunity to purchase or lease a well built high exposure dealership building
- Building is designed to accommodate a variety of uses
- Building and land can be purchased or leased separately
- Exposure to 170th Street, access to major arterial Mayfield Road, Stony Plain Road, 100th Avenue, Yellowhead and Whitemud Freeway
- Located next to newly constructed West Edmonton Volkswagen
- Corner of lit intersection with access to 170th Street or Mayfield Road
- Two (2) prominent pylon signs on site

## PROPERTY DETAILS

MUNICIPAL ADDRESS 10289 - 172 Street NW, Edmonton, AB

**LEGAL DESCRIPTION** 

Plan 8422594, Block 2, Lot 1A & Plan 7722579, Block 2, Lot 2

ZONING

**IB** - Business Industrial

**NEIGHBOURHOOD** 

Stone Industrial

**BUILT** 

1984

**BUILDING - 10289 172 STREET NW:** Lot 1A, Block 2, Plan 8422594

**LAND - 10235 172 STREET NW:** Lot 2, Block 2, Plan 7722579

**PROPERTY TAX** 

\$79,349.56 Building-10289 172 Street NW \$46,905.83 Land-10235 172 Street \$32,443.73 **BUILDING** ±17,763 SF

**PARKING AREA** 

Ample

**LOT AREA** 

2.45 Acres

**UTILITIES** 

Direct by Tenant

**LEASE RATE** 

\$25/SF (37,500.00/month)

#### **CAPITAL IMPROVEMENTS**

- New Roof
- Paving
- New Trenches/Grills in shop bay
- Cleaned Sumps

**SALE PRICE** 

Contact Agent