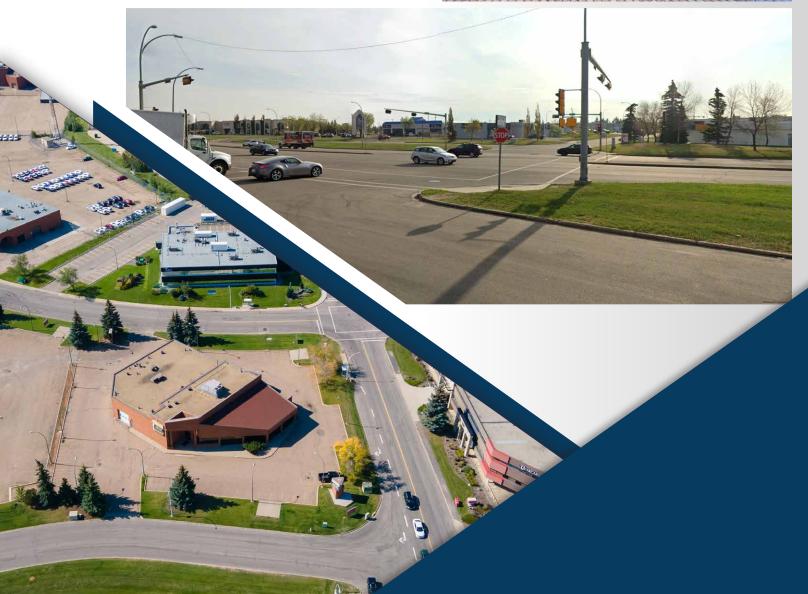

LOCATED FRONT & CENTER IN EDMONTON'S PROMINENT DEALERSHIP DISTRICT.

PRICE REDUCED

#### PROPERTY HIGHLIGHTS

- Rare opportunity to purchase or lease a well built high exposure dealership building
- Building is designed to accommodate a variety of uses
- Building and land can be purchased or leased separately
- Exposure to 170th Street, access to major arterial Mayfield Road, Stony Plain Road, 100th Avenue, Yellowhead and Whitemud Freeway
- Located next to newly constructed West Edmonton Volkswagen
- Corner of lit intersection with access to 170th Street or Mayfield Road
- Two (2) prominent pylon signs on site