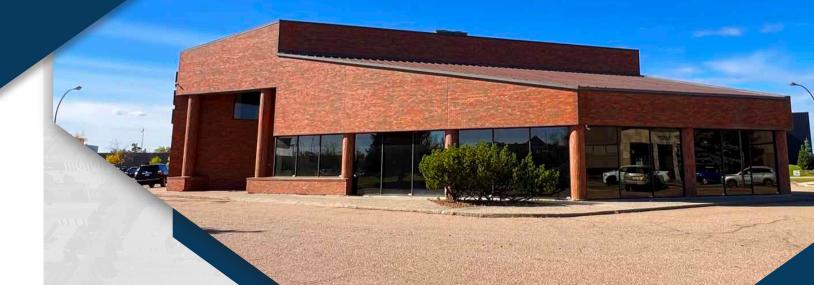

# HIGH EXPOSURE DEALERSHIP BUILDING

10235 & 10289 172 Street NW, Edmonton, AB

Cushman & Wakefield Edmonton Suite 2700, TD Tower 10088 102 Avenue Edmonton, AB T5J 2Z1 cwedm.com

**Royce Johnson** 

Associate 780 702 2950 royce.johnson@cwedm.com Ian Stuart

#### PROPERTY HIGHLIGHTS

- Rare opportunity to purchase or lease a well built high exposure dealership building
- Building is designed to accommodate a variety of uses
- Building and land can be purchased or leased separately
- Exposure to 170th Street, access to major arterial Mayfield Road, Stony Plain Road, 100th Avenue, Yellowhead and Whitemud Freeway
- Located next to newly constructed West Edmonton Volkswagen
- Corner of lit intersection with access to 170th Street or Mayfield Road
- Two (2) prominent pylon signs on site

## PROPERTY DETAILS

MUNICIPAL ADDRESS 10289 - 172 Street NW, Edmonton, AB

**LEGAL DESCRIPTION** 

Plan 8422594, Block 2, Lot 1A & Plan 7722579, Block 2, Lot 2

ZONING

**IB** - Business Industrial

**NEIGHBOURHOOD** 