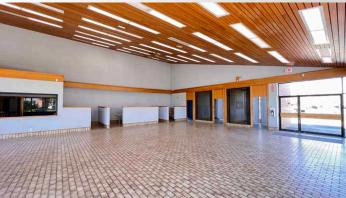

35 & 10289 172 Street NW, Edmonton, AB

Cushman & Wakefield Edmonton Suite 2700, TD Tower 10088 102 Avenue Edmonton, AB T5J 2Z1 cwedm.com

**Royce Johnson** 

Associate 780 702 2950 royce.johnson@cwedm.com Ian Stuart

Associate 780 242 9992 ian.stuart@cwedm.com

#### PROPERTY HIGHLIGHTS

- Rare opportunity to purchase or lease a well built high exposure dealership building
- Building is designed to accommodate a variety of uses
- Building and land can be purchased or leased separately
- Exposure to 170th Street, access to major arterial Mayfield Road, Stony Plain Road, 100th Avenue, Yellowhead and Whitemud Freeway
- Located next to newly constructed West Edmonton Volkswagen
- Corner of lit intersection with access to 170th Street or Mayfield Road
- Two (2) prominent pylon signs on site







### **FLOOR PLAN**

#### **DEMOGRAPHICS**





## PROPERTY DETAILS

MUNICIPAL ADDRESS 10289 - 172 Street NW, Edmonton, AB

**LEGAL DESCRIPTION** 

Plan 8422594, Block 2, Lot 1A & Plan 7722579, Block 2, Lot 2

ZONING

**IB** - Business Industrial

**NEIGHBOURHOOD** 

Stone Industrial

**BUILT** 

1984

**BUILDING - 10289 172 STREET NW:** Lot 1A, Block 2, Plan 8422594

**LAND - 10235 172 STREET NW:** Lot 2, Block 2, Plan 7722579

**PROPERTY TAX** 

\$79,349.56 Building-10289 172 Street NW \$46,905.83 Land-10235 172 Street \$32,443.73 **BUILDING** ±17,763 SF

**PARKING AREA** 

Ample

**LOT AREA** 

2.45 Acres

**UTILITIES** 

Direct by Tenant

**LEASE RATE** 

\$25/SF (37,500.00/month)

**OPERATING COSTS** 

Triple Net

#### **CAPITAL IMPROVEMENTS**

- New Roof
- Paving
- New Trenches/Gr