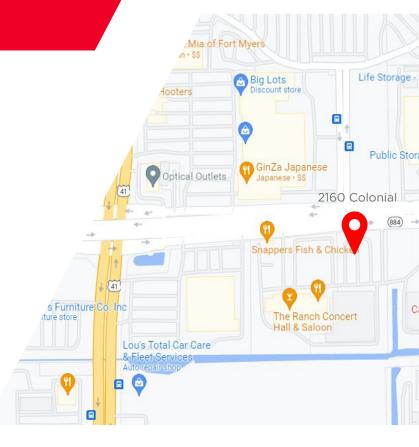

Address 2160 Colonial Blvd

Fort Myers, FL 33907

**Sale Price** \$6,750,000

**Price/sf** \$150.74

Year Built 1984

Building Size +44,779 sf

**Zoning** CI

Parking Ratio 2.09/1,000sf (97 Surface Spaces)

Frontage  $\pm 243$ ' on Colonial Blvd