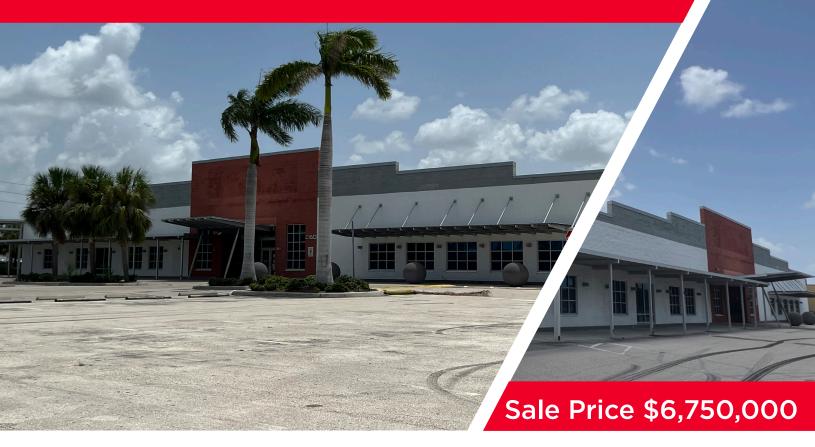

Cushman & Wakefield | Commercial Property Southwest Florida is pleased to present this owner user / investment opportunity in the heart of the highly sought-after S. Fort Myers/San Carlos submarket of Lee County. This single-story, 44,779-square-foot office building is now available for sale, offering a remarkable space for businesses looking to establish their presence in a thriving location. With CI zoning and open floorplan the property has a wide array of uses and potential.

Address 2160 Colonial Blvd

Fort Myers, FL 33907

**Sale Price** \$6,750,000

**Price/sf** \$150.74

Year Built 1984

Building Size +44,779 sf

**Zoning** CI

Parking Ratio 2.09/1,000sf (97 Surface Spaces)

#### Gary Tasman CEO & Principal Broker +1 239 489 3600 gtasman@cpswfl.com

Vanessa Tyler Associate Director +1 239 489 3600 vtyler@cpswfl.com

**SALE PRICE \$6,750,000** 