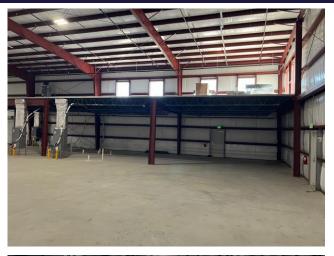

### **Building Highlights**

- Light industrial Zoning
- Fully Air Conditioned
- 6 Dock High Doors 8' x 8'
- 1 Drive-in Door 8' x 12'
- Cross Dock Facility
- Power: 800 amps, 208v, 3 phase
- Clear Span Just one Column Line

- +230' x 120' Truck Court
- +250' x 60' Parking
- ±1,330 SF Office Expandable to ±3,670 SF
- 200 LB/FT Load Bearing Mezzanine Above Offices
- Private Restrooms with Showers
- Ideal for Manufacturing