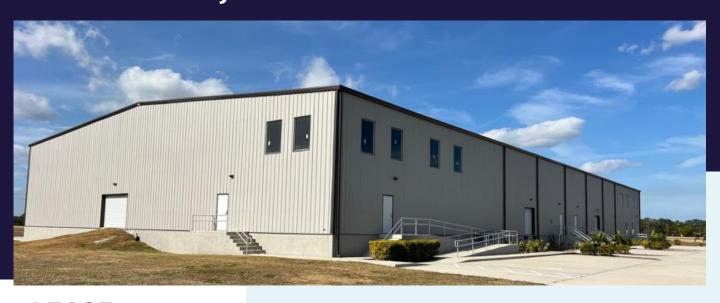

### **Property Highlights**

- Brand new 32,840 SF industrial building on a large 4.69 ac lot
- ±32,840 SF of state-of-the-art newly-constructed light industrial space is now available for lease or sale in Clewiston, Hendry County.
- Situated just south of Lake
   Okeechobee less than a mile from
   US-27, this prime position in
   central southern Florida offers
   excellent access to the Miami Tampa-Southwest Florida markets.

### **Building Highlights**

- Light industrial Zoning
- Fully Air Conditioned
- 6 Dock High Doors 8' x 8'
- 1 Drive-in Door 8' x 12'
- Cross Dock Facility
- Power: 800 amps, 208v, 3 phase
- Clear Span Just one Column Line