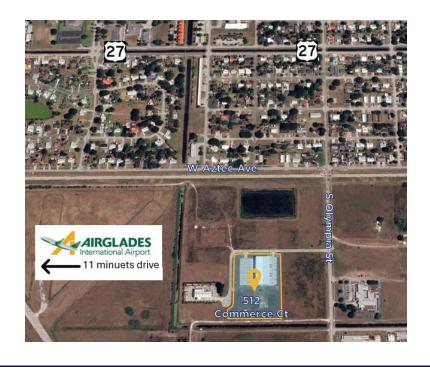

#### **CENTRAL LOCATION:**

AROUND 94 MILES TO MIAMI
INTERNATIONAL AIRPORT (MIA), 79
MILES TO PORT EVERGLADES, 180
MILES TO TAMPA INTERNATIONAL
AIRPORT (TPA) AND 72 MILES TO
RSW AIRPORT (FORT MYERS.) LESS
THAN 9 MILES FROM THE PLANNED
AIRGLADES AIRPORT FREIGHT
TERMINAL PROJECT IN HENDRY
COUNTY

### MAJOR TRANSPORTATION ROUTES:

SITUATED JUST SOUTH OF LAKE OKEECHOBEE LESS THAN A MILE FROM US-27, THIS PRIME POSITION IN CENTRAL SOUTHERN FLORIDA OFFERS EXCELLENT ACCESS TO THE MIAMI-TAMPA-SOUTHWEST FLORIDA MARKETS.