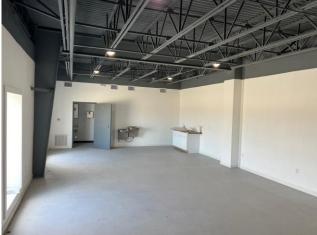

- +230' x 120' Truck Court
- +250' x 60' Parking
- ±1,330 SF Office Expandable to ±3,670 SF
- 200 LB/FT Load Bearing Mezzanine Above Offices
- Private Restrooms with Showers
- Ideal for Manufacturing