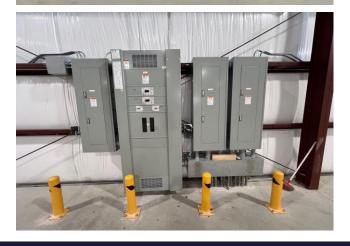

### **Building Highlights**

- Light industrial Zoning
- Fully Air Conditioned
- 6 Dock High Doors 8' x 8'
- 1 Drive-in Door 8' x 12'
- Cross Dock Facility
- Power: 800 amps, 208v, 3 phase
- Clear Span Just one Column Line