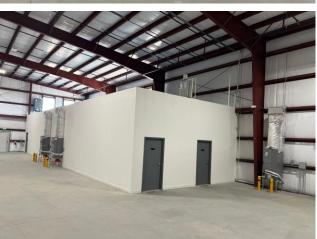

### **Building Highlights**

- Light industrial Zoning
- Fully Air Conditioned
- 6 Dock High Doors 8' x 8'
- 1 Drive-in Door 8' x 12'
- Cross Dock Facility
- Power: 800 amps, 208v, 3 phase
- Clear Span Just one Column Line

- +230' x 120' Truck Court
- +250' x 60' Parking
- ±1,330 SF Office Expandable to ±3,670 SF
- 200 LB/FT Load Bearing Mezzanine Above Offices
- Private Restrooms with Showers
- Ideal for Manufacturing