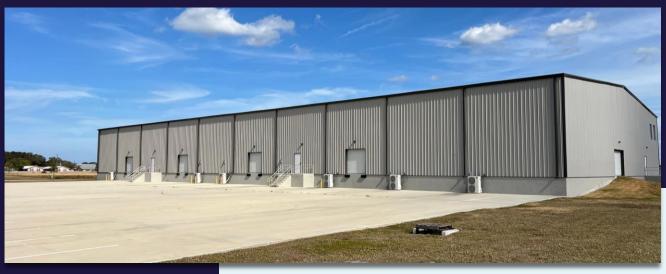

### Clewiston Commerce Center 512 Commerce Ct Clewiston, FL

32,840 SF 4.69 acres **Newly Constructed Industrial Property for Sale or Lease** 

\$5,499,000

### **Property Highlights**

- Brand new 32,840 SF industrial building on a large 4.69 ac lot
- ±32,840 SF of state-of-the-art newly-constructed light industrial space is now available for lease or sale in Clewiston, Hendry County.
- Situated just south of Lake
   Okeechobee less than a mile from
   US-27, this prime position in
   central southern Florida offers
   excellent access to the Miami Tampa-Southwest Florida markets.