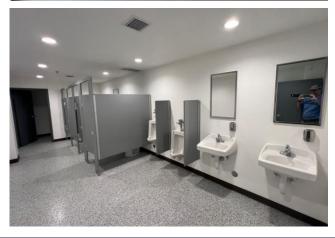

- +230' x 120' Truck Court
- +250' x 60' Parking
- ±1,330 SF Office Expandable to ±3,670 SF
- 200 LB/FT Load Bearing Mezzanine Above Offices
- Private Restrooms with Showers
- Ideal for Manufacturing