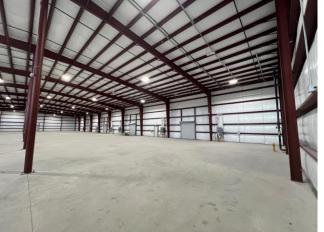

### **Building Highlights**

- Light industrial Zoning
- Fully Air Conditioned
- 6 Dock High Doors 8' x 8'
- 1 Drive-in Door 8' x 12'
- Cross Dock Facility
- Power: 800 amps, 208v, 3 phase
- Clear Span Just one Column Line

- +230' x 120' Truck Court
- +250' x 60' Parking
- ±1,330 SF Office Expandable to ±3,670 SF
- 200 LB/FT Load Bearing Mezzanine Above Offices
- Private Restrooms with Showers
- Ideal for Manufacturing