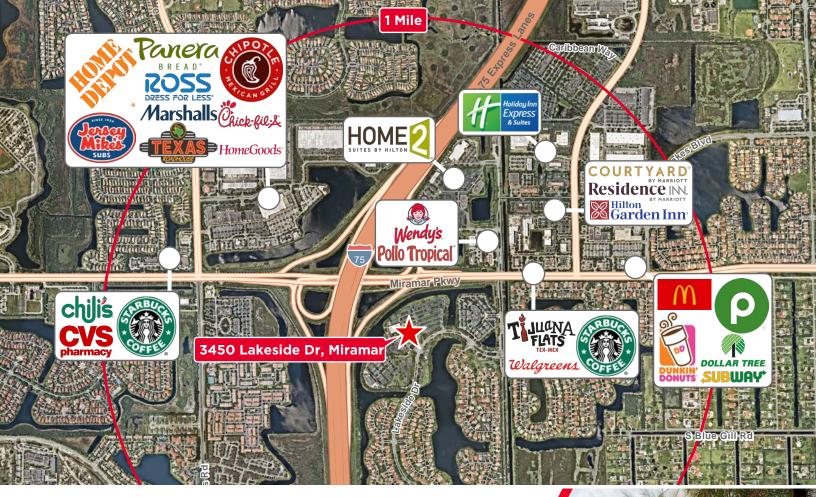

### **Property Highlights**

- · Onsite Cafe
- New Conference Facility
- Outdoor Tenant Seating
- Campus Security
- 5/1000 Parking Ratio
- Immediate Access to I-75