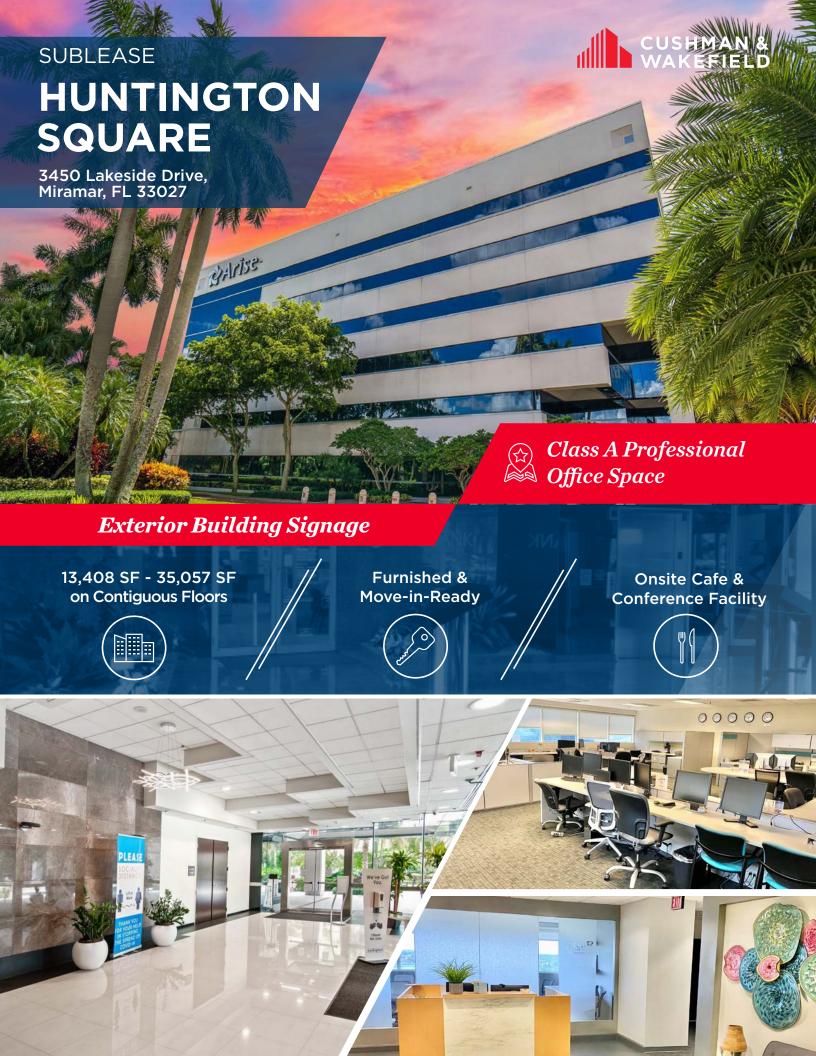

### **Property Highlights**

- · Onsite Cafe
- New Conference Facility
- Outdoor Tenant Seating
- Campus Security
- 5/1000 Parking Ratio
- Immediate Access to I-75

# Sublease Highlights

- Furnished
- Immediately Available
- Private Floor Access
- \$30 PSF Full Service Rental Rate
- Sublease Expiration 2/28/27
- Exterior Building Signage

## Availability

| SUITE                 | SQUARE FEET |
|-----------------------|-------------|
| 5 <sup>th</sup> Floor | 13,408 SF   |
| 6 <sup>th</sup> Floor | 21, 649 SF  |
| Total SF              | 35,057 SF   |