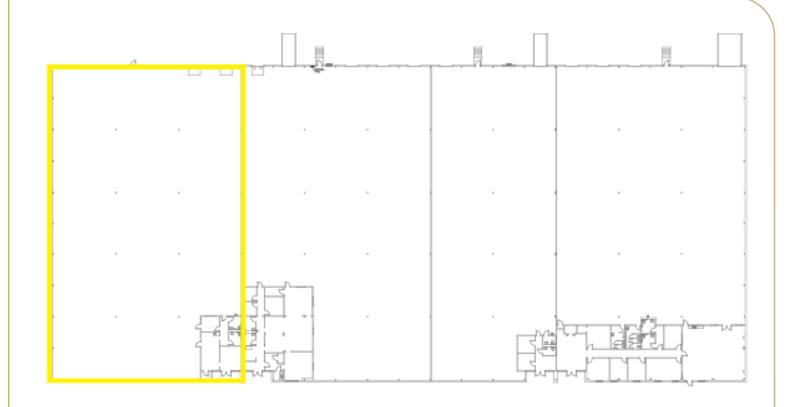

# 24,000 SF

Ashland City

ingston

Springs

airview

#### **PROPERTY HIGHLIGHTS**

- Available April 2024
- 1,000 SF Office
- 4 Dock Doors (two with pit levelers)
- 1 Drive-In
- 22' Clear Height
- 40' x 40' Column spacing
- Concrete block and metal construction
- 6" Concrete floors