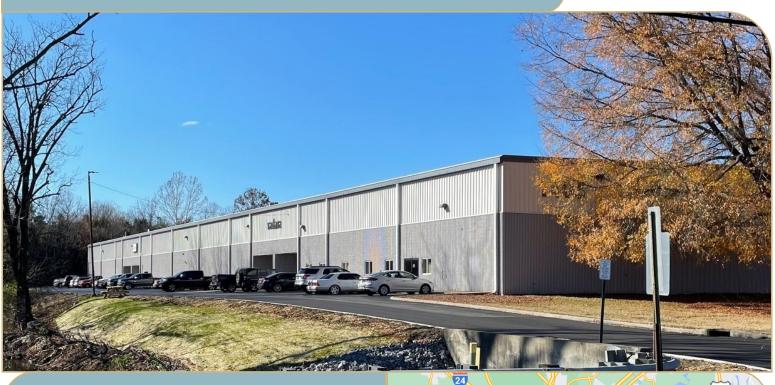

## 1405 Heil Quaker Blvd

La Vergne, Tennessee

# 24,000 SF

Ashland City

ingston

Springs

airview

#### **PROPERTY HIGHLIGHTS**

- Available April 2024
- 1,000 SF Office
- 4 Dock Doors (two with pit levelers)
- 1 Drive-In
- 22' Clear Height
- 40' x 40' Column spacing
- Concrete block and metal construction
- 6" Concrete floors

#### PROPERTY HIGHLIGHTS

- Wet sprinkler
- Built in 1982
- Gas fired unit heaters
- 12 Striped car parks
- Easy access to I-24

- Located in Interchange City, Nashville's largest distribution hub, and within 20 miles of Downtown Nashville