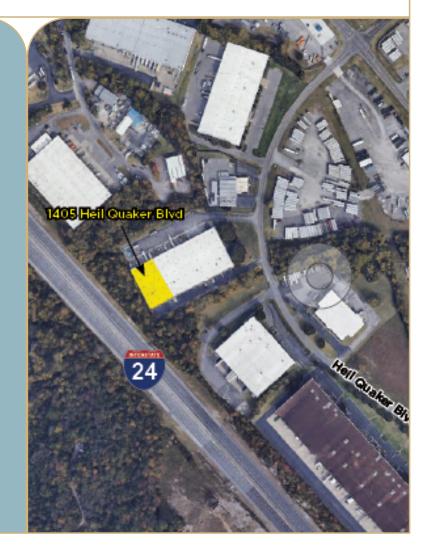

## 1405 Heil Quaker Blvd

La Vergne, Tennessee

#### PROPERTY HIGHLIGHTS

- Wet sprinkler
- Built in 1982
- Gas fired unit heaters
- 12 Striped car parks
- Easy access to I-24

- Located in Interchange City, Nashville's largest distribution hub, and within 20 miles of Downtown Nashville