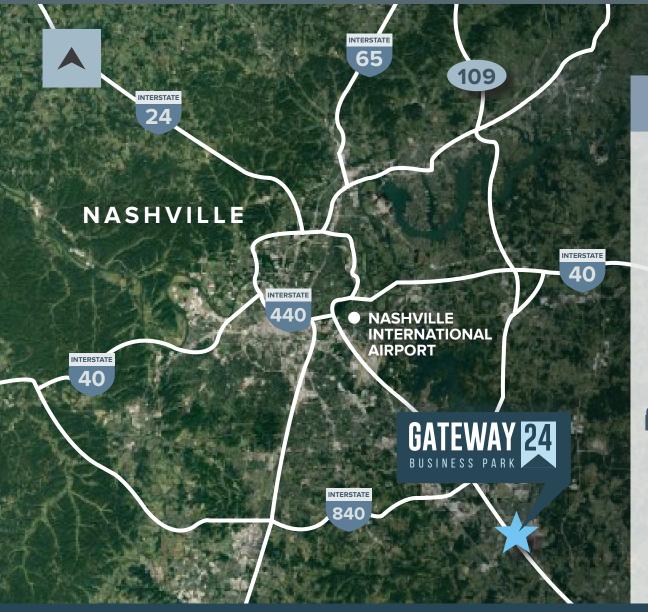

#### 1 OF ONLY 6

US cities with 3 major interstates converging: I-24, 1-65, 1-40