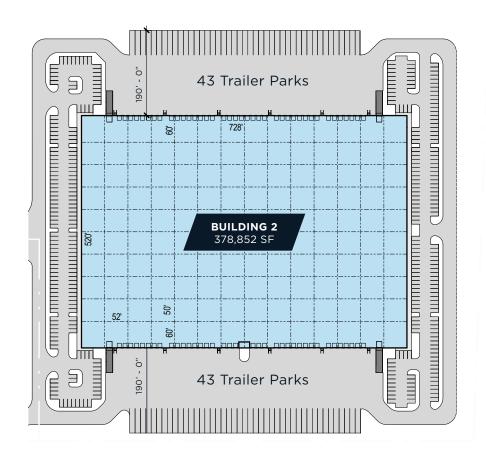

# **BUILDING 2**

- Available SF: 378,852
- Column Spacing: 52'x50'
- Dock Doors/Drive-ins: 78/4
- Car parks: 263
- Trailer parking: 86

- Exterior Lighting: LED
- Clear Height: 32 ft
- Power: 3,000 amps, 480 volt, 3 phase service
- Floor Spec: 7 inch reinforced, 4,000 PSI
- TPO Roof