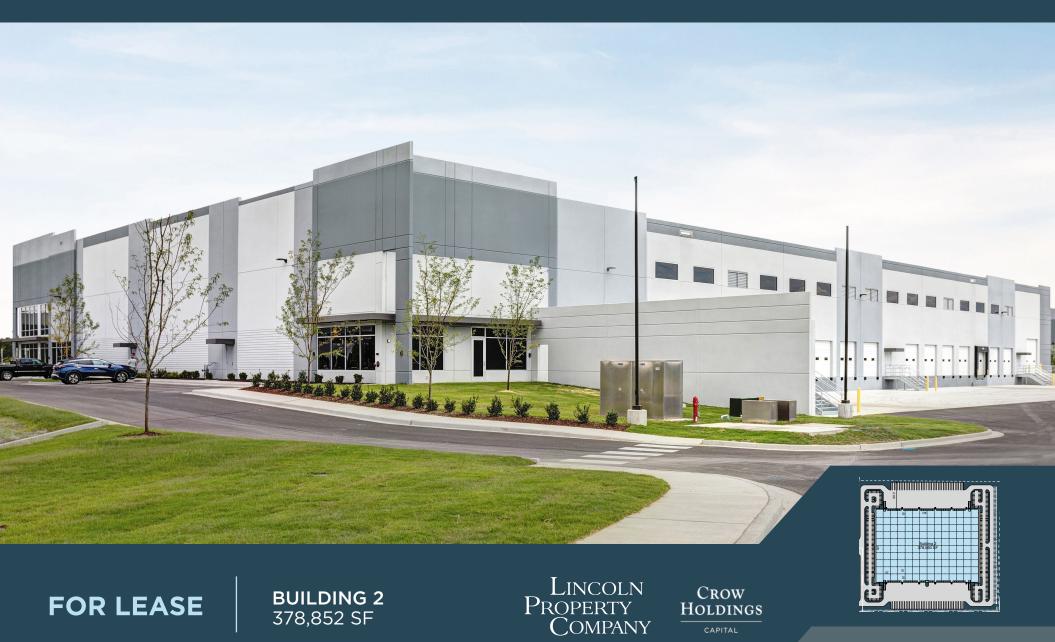

# **BUILDING 2**

- Available SF: 378,852
- Column Spacing: 52'x50'
- Dock Doors/Drive-ins: 78/4
- Car parks: 263
- Trailer parking: 86

- Exterior Lighting: LED
- Clear Height: 32 ft
- Power: 3,000 amps, 480 volt, 3 phase service
- Floor Spec: 7 inch reinforced, 4,000 PSI
- TPO Roof