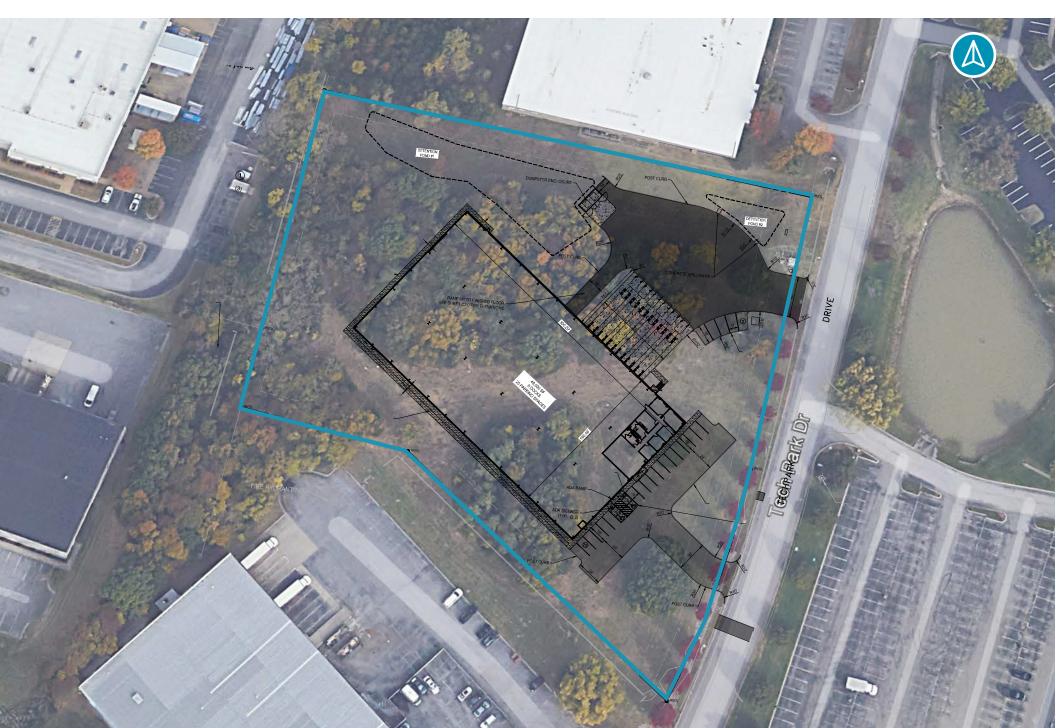

## FOR LEASE 290 Tech Park Drive La Vergne, TN 48,000 SF

-



This is a second second

TI TI TI TI

# PROPERTY HIGHLIGHTS

### FLOOR PLAN



- Q3'24 Delivery Construction has commenced
- 48,000 SF
- 4.47 Acres
- Zoned I-2 Heavy Industrial
- Located within Tech Park
- 1 mile in either direction to I-24 interchange
- 17 miles to Downtown Nashville
- 15 miles to Nashvilee International Airport



#### **PROPERTY FEATURES**

- 6 Dock doors equipped with pit levelers
- 1 (14'x16') Drive-in door
- 28'-30'6" Clear Height
- 25 striped auto parks
- 2,900 SF office
- 50' x 50' column spacing
- ESFR Spinklers

- LED lights with 30' candles in warehouse
- 1000 amp 480 volt, 3 phase electrical service with a 200 amp, 277/480 house panel
- 3 air turns per hour in warehouse

### **SITE PLAN**





#### CONTACT

JOHN WARD, SIOR Executive Director +1 615 301 2834 john.ward@cushwake.com

ABIGAIL RIECK Director +1 615 301 2807 abigail.rieck@cushwake.com

©2020 Cushman & Wakefield. All rights reserved. The material in this presentation has been prepared solely for information purposes, and is strictly confidential. Any disclosure, use, copying or circulation of this presentation (or the information contained within it) is strictly prohibited, unless you have obtained Cushman & Wakefield's prior written consent. The views expressed in this presentation are the views of the author and do not necessarily reflect the views of Cushman & Wakefield. Neither this presentation nor any part of it shall form the basis of, or be relied upon in connection with any offer, or act as an inducement t