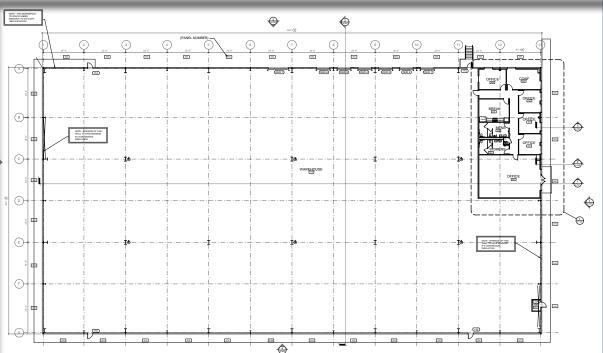

### FLOOR PLAN

- Q3'24 Delivery Construction has commenced
- 48,000 SF
- 4.47 Acres
- Zoned I-2 Heavy Industrial
- Located within Tech Park
- 1 mile in either direction to I-24 interchange
- 17 miles to Downtown Nashville
- 15 miles to Nashvilee International Airport

#### **PROPERTY FEATURES**

- 6 Dock doors equipped with pit levelers
- 1 (14'x16') Drive-in door
- 28'-30'6" Clear Height
- 25 striped auto parks
- 2,900 SF office
- 50' x 50' column spacing
- ESFR Spinklers

- LED lights with 30' candles in warehouse
- 1000 amp 480 volt, 3 phase electrical service with a 200 amp, 277/480 house panel
- 3 air turns per hour in warehouse