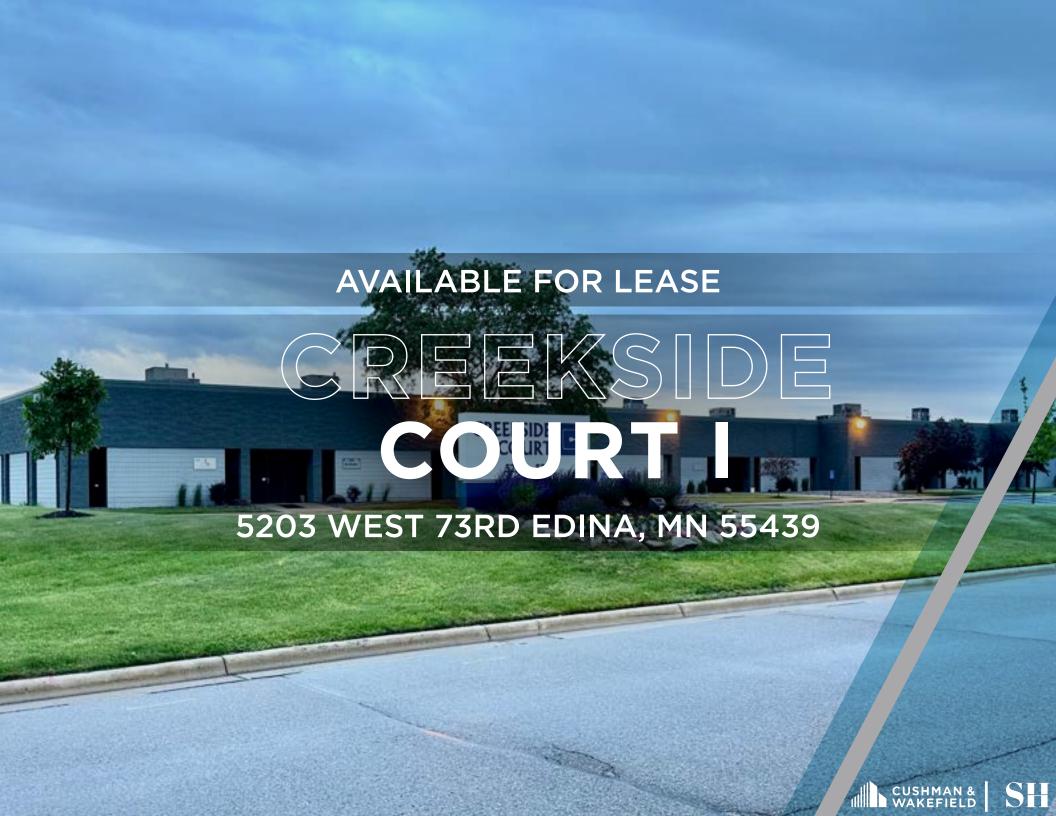

### SPACE AVAILABLE



## PROPERTY FEATURES

**Building Size:** 39,245 SF

Site Area: 3 acres

**Clear Height:** 14'

**Space Available:** 

**SUITE 5219** 2.724 SF Office

> 3,294 SF Whse 5,718 SF Total 2 Docks

**SUITE 5209-11** 2,000 SF Office

> 3,032 SF Whse 5,195 SF Total 2 Docks

Lease Rate: Negotiable

\$2.93 PSF Tax

2024 Tax & CAM: \$3.77 PSF CAM

\$6.70 PSF Total



### **SUITE 5291**



2,724 SF Office 3,294 SF Warehouse 5,718 SF Total

2 Docks



### SUITE 5209-5211



2,000 SF Office 3,032 SF Warehouse 5,195 SF Total

2 Docks



#### **AMENITIES**





#### For more information, please contact:

#### Jake Kelly

jake.kelly@cushwake.com +1 952 465 3303 cushmanwakefield.com

#### **Danny McNamara**

danny.mcnamara@cushwake.com +1 952 893 8895 cushmanwakefield.com

©2023 CUS