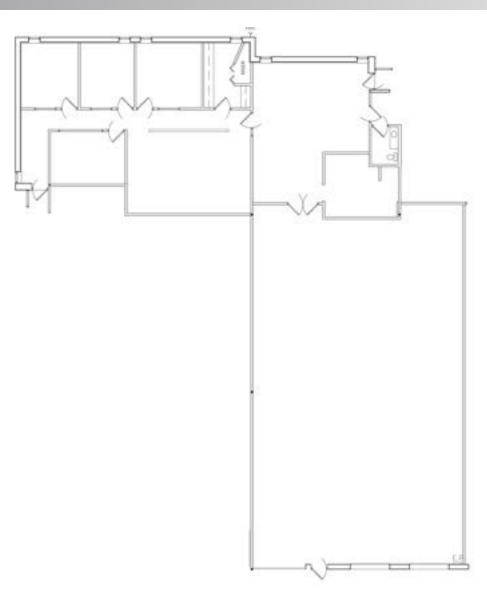

### SPACE AVAILABLE



## PROPERTY FEATURES

**Building Size:** 39,245 SF

Site Area: 3 acres

**Clear Height:** 14'

**Space Available:** 

**SUITE 5219** 2.724 SF Office

> 3,294 SF Whse 5,718 SF Total 2 Docks

**SUITE 5209-11** 2,000 SF Office

> 3,032 SF Whse 5,195 SF Total 2 Docks

Lease Rate: Negotiable

\$2.93 PSF Tax

2024 Tax & CAM: \$3.77 PSF CAM

\$6.70 PSF Total



### **SUITE 5291**



2,724 SF Office 3,294 SF Warehouse 5,718 SF Total

2 Docks



### SUITE 5209-5211



2,000 SF Office 3,032 SF Warehouse 5,195 SF Total

2 Docks



#### **AMENITIES**





#### For more information, please contact:

#### Jake Kelly

jake.kelly@cushwake.com +1 952 465 3303 cushmanwakefield.com

#### **Danny McNamara**

danny.mcnamara@cushwake.com +1 952 893 8895 cushmanwakefield.com

©2023 CUSHMAN & WAKEFIELD. ALL RIGHTS RESERVED. THE INFORMATION CONTAINED IN THIS COMMUNICATION IS STRICTLY CONFIDENTIAL. THIS INFORMATION HAS BEEN OBTAINED FROM SOURCES BELIEVED TO BE RELIABLE BUT HAS NOT BEEN VERIFIED. NO WARRANTY OR REPRESENTATION, EXPRESS OR IMPLIED, IS MADE AS TO THE CONDITION OF THE PROPERTY (OR PROPERTIES) REFERENCED HEREIN OR AS TO THE ACCURACY OR COMPLETENESS OF THE INFORMATION CONTAI