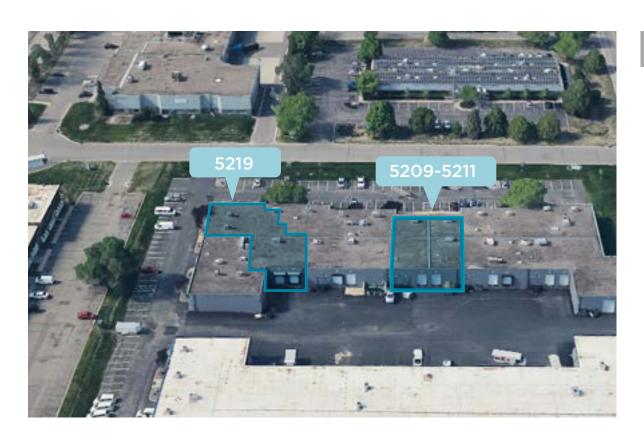

## PROPERTY FEATURES

**Building Size:** 39,245 SF

Site Area: 3 acres

**Clear Height:** 14'

**Space Available:** 

**SUITE 5219** 2.724 SF Office

> 3,294 SF Whse 5,718 SF Total 2 Docks

**SUITE 5209-11** 2,000 SF Office

> 3,032 SF Whse 5,195 SF Total 2 Docks

Lease Rate: Negotiable

\$2.93 PSF Tax

2024 Tax & CAM: \$3.77 PSF CAM

\$6.70 PSF Total

### **SUITE 5291**

2,724 SF Office 3,294 SF Warehouse 5,718 SF Total

2 Docks

### SUITE 5209-5211

2,000 SF Office 3,032 SF Warehouse 5,195 SF Total

2 Docks