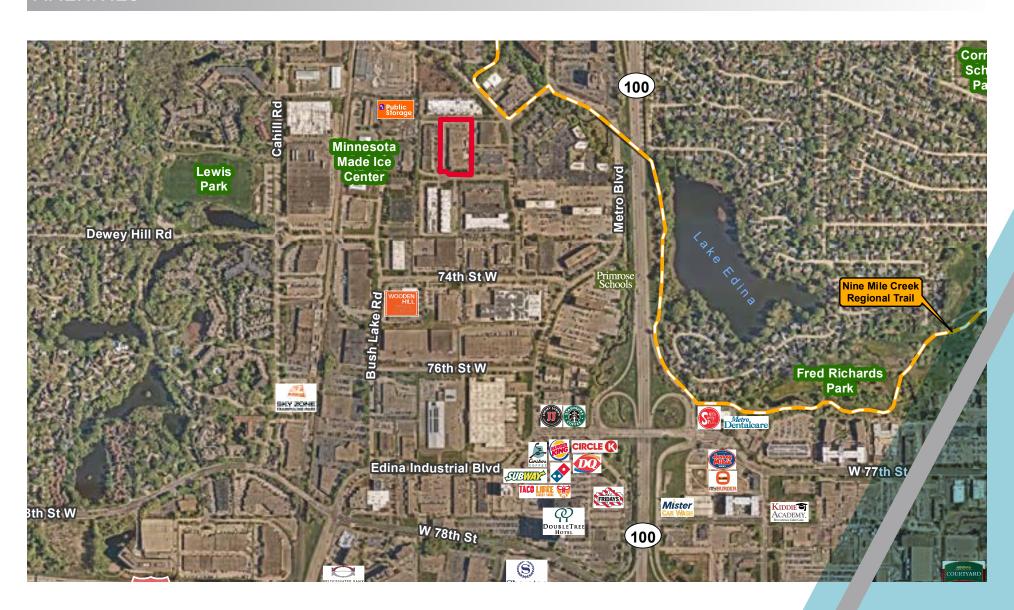

### SPACE AVAILABLE



## PROPERTY FEATURES

**Building Size:** 39,245 SF

Site Area: 3 acres

**Clear Height:** 14'

**Space Available:** 

**SUITE 5219** 2.724 SF Office

> 3,294 SF Whse 5,718 SF Total 2 Docks

**SUITE 5209-11** 2,000 SF Office

> 3,032 SF Whse 5,195 SF Total 2 Docks

Lease Rate: Negotiable

\$2.93 PSF Tax

2024 Tax & CAM: \$3.77 PSF CAM

\$6.70 PSF Total



### **SUITE 5291**



2,724 SF Office 3,294 SF Warehouse 5,718 SF Total

2 Docks



### SUITE 5209-5211



2,000 SF Office 3,032 SF Warehouse 5,195 SF Total

2 Docks



#### **AMENITIES**





#### For more information, please contact:

#### Jake Kelly

jake.kelly@cushwake.com +1 952 465 3303 cushmanwakefield.com

#### **Danny McNamara**

danny.mcnamara@cushwake.com +1 952 893 8895 cushmanwakefield.com

©2023 CUSHMAN & WAKEFIELD. ALL RIGHTS RESERVED. THE INFORMATION CONTAINED IN THIS COMMUNICATION IS STRICTLY CONFIDENTIAL. THIS INFORMATION HAS BEEN OBTAINED FROM SOURCES BELIEVED TO BE RELIABLE BUT HAS NOT BEEN VERIFIED. NO WARRANTY OR REPRESENTATION, EXPRESS OR IMPLIED, IS MADE AS TO THE CONDITION OF THE PROPERTY (OR PROPERTIES) REFERENCED HEREIN OR AS TO THE ACCURACY OR COMPLETENESS OF THE INFORMATION CONTAINED HEREIN, AND SAME IS SUBMITTED SUBJECT TO ERRORS, OMISSIONS, CHANGE OF PRICE, RENTAL OR OTHER CONDITIONS, WITHDRAWAL WITHOUT NOTICE, AND TO ANY SPECIAL LISTING CONDIT