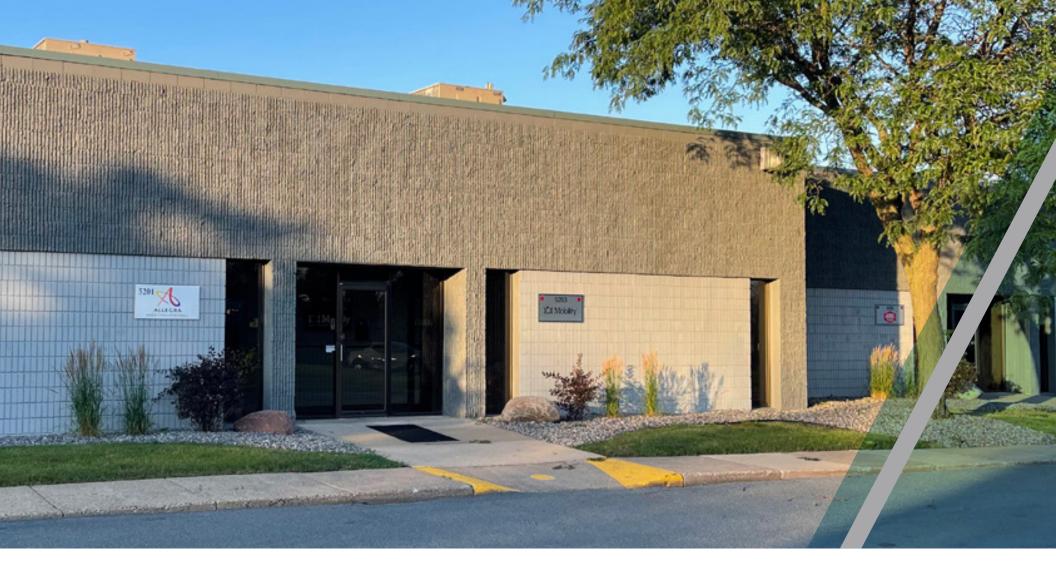

## PROPERTY FEATURES

**Building Size:** 39,245 SF

Site Area: 3 acres

**Clear Height:** 14'

**Space Available:** 

**SUITE 5219** 2.724 SF Office

> 3,294 SF Whse 5,718 SF Total 2 Docks

**SUITE 5209-11** 2,000 SF Office

> 3,032 SF Whse 5,195 SF Total 2 Docks

Lease Rate: Negotiable

\$2.93 PSF Tax

2024 Tax & CAM: \$3.77 PSF CAM

\$6.70 PSF Total

### **SUITE 5291**

2,724 SF Office 3,294 SF Warehouse 5,718 SF Total

2 Docks

### SUITE 5209-5211

2,000 SF Office 3,032 SF Warehouse 5,195 SF Total

2 Docks