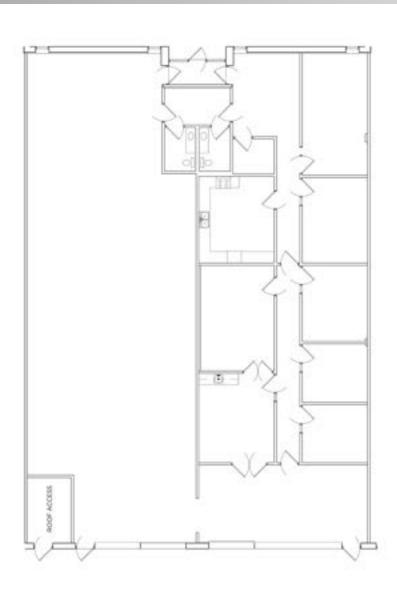

### SPACE AVAILABLE



## PROPERTY FEATURES

**Building Size:** 39,245 SF

Site Area: 3 acres

**Clear Height:** 14'

**Space Available:** 

**SUITE 5219** 2.724 SF Office

> 3,294 SF Whse 5,718 SF Total 2 Docks

**SUITE 5209-11** 2,000 SF Office

> 3,032 SF Whse 5,195 SF Total 2 Docks

Lease Rate: Negotiable

\$2.93 PSF Tax

2024 Tax & CAM: \$3.77 PSF CAM

\$6.70 PSF Total



### **SUITE 5291**



2,724 SF Office 3,294 SF Warehouse 5,718 SF Total

2 Docks



### SUITE 5209-5211



2,000 SF Office 3,032 SF Warehouse 5,195 SF Total

2 Docks



#### **AMENITIES**





#### For more information, please contact:

#### Jake Kelly

jake.kelly@cushwake.com +1 952 465 3303 cushmanwakefield.com

#### **Danny McNamara**

danny.mcnamara@cushwake.com +1 952 893 8895 cushmanwakefield.com

©2023 CUSHMAN & WAKEFIELD. ALL RIGHTS RESERVED. THE INFORMATION CONTAINED IN THIS COMMUNICATION IS STRICTLY CONFIDENTIAL. THIS INFORMATION HAS BEEN OBTAINED FROM SOURCES BELIEVED TO BE RELIABLE BUT HAS NOT BEEN VERIFIED. NO WARRANTY OR REPRESENTATION, EXPRESS OR IMPLIED, IS MADE AS TO THE CONDITION OF THE PROPERTY (OR PROPERTIES) REFERENCED HEREIN OR AS TO THE ACCURACY OR COMPLETENESS OF THE INFORMATION CONTAINED HEREIN, AND SAME IS SUBMITTED SUBJECT TO ERRORS, OMISSIONS, CHANGE OF PRICE, RENT