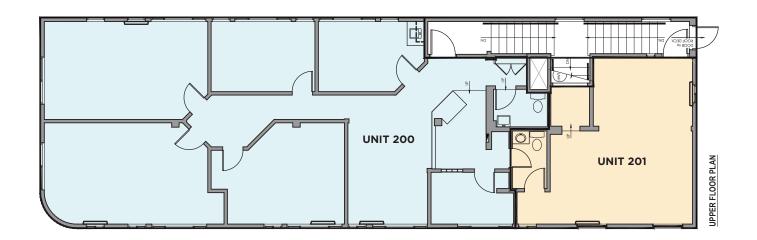

### **UNIT 200\***

| UNIT SIZE:       | 1,670 SF              |
|------------------|-----------------------|
| ТҮРЕ:            | 2nd Floor Office      |
| BASIC RENT:      | Contact Listing Agent |
| ADDITIONAL RENT: | \$20 PSF              |
| AVAILABILITY:    | Immediate             |

\* Units 200 & 201 can be consolidated and leased for a total of 2,139 SF

## **UNIT 201\***

| UNIT SIZE:       | 469 SF                |
|------------------|-----------------------|
| TYPE:            | 2nd Floor Office      |
| BASIC RENT:      | Contact Listing Agent |
| ADDITIONAL RENT: | \$20 PSF              |
| AVAILABILITY:    | Immediate             |