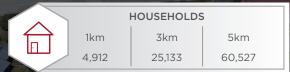

## **DEMOGRAPHICS**

| 88888                                  | POPULATION |        |         |
|----------------------------------------|------------|--------|---------|
|                                        | 1km        | 3km    | 5km     |
| \\\\\\\\\\\\\\\\\\\\\\\\\\\\\\\\\\\\\\ | 11,441     | 68,122 | 165,580 |