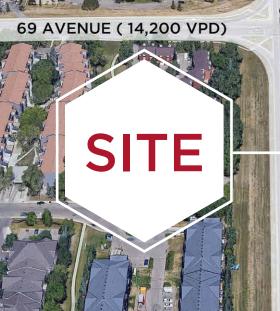

## PROPERTY HIGHLIGHTS

- Located near the neighborhood of Wolf Willow with exposure and direct access to 170 Street.
- 170 Street sees over 35,000 vehicles per day!
- Average household income within a 1km radius is over \$142.487.
- Area retailers include Sorrentino's, Cloud Cakes, Urban Retreat, Starbucks, Popowich, Charisma, Hair Fashion, Bank of Montreal, Pizza 73 along with many other unique retailers!
- Features ample on site parking.
- (CN) Neighborhood Commercial Zoning allows for a wide variety of uses.
- High exposure signage opportunity available.
- Additional Rent: TBD