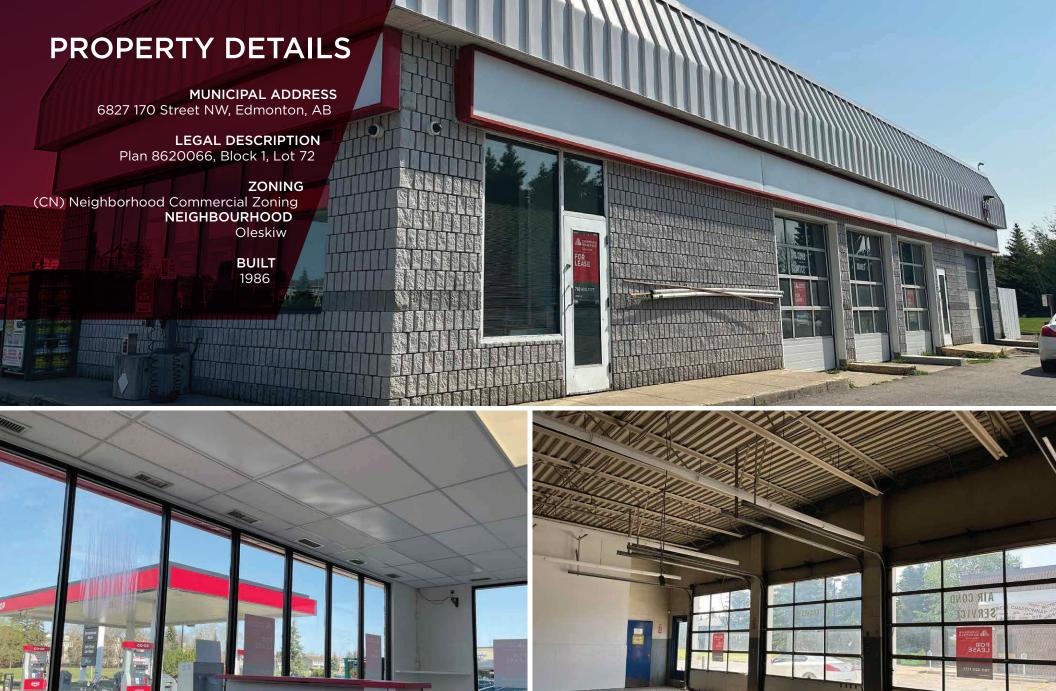

## PROPERTY HIGHLIGHTS

- Located near the neighborhood of Wolf Willow with exposure and direct access to 170 Street.
- 170 Street sees over 35,000 vehicles per day!
- Average household income within a 1km radius is over \$142.487.
- Area retailers include Sorrentino's, Cloud Cakes, Urban Retreat, Starbucks, Popowich, Charisma, Hair Fashion, Bank of Montreal, Pizza 73 along with many other unique retailers!
- Features ample on site parking.
- (CN) Neighborhood Commercial Zoning allows for a wide variety of uses.
- High exposure signage opportunity available.
- Additional Rent: TBD