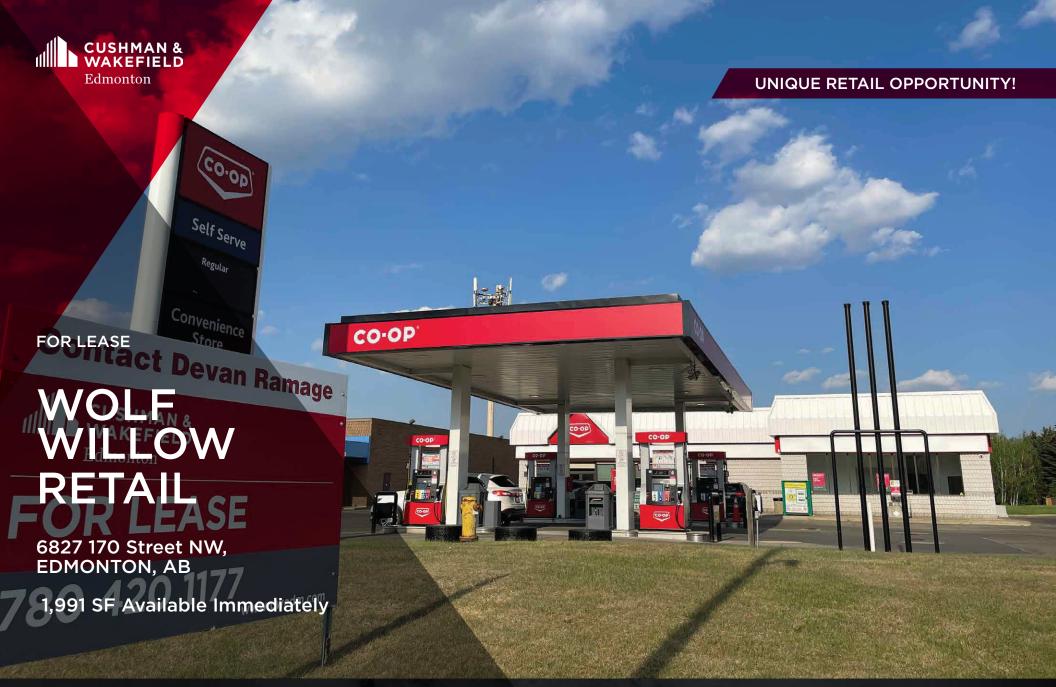

## PROPERTY HIGHLIGHTS

- Located near the neighborhood of Wolf Willow with exposure and direct access to 170 Street.
- 170 Street sees over 35,000 vehicles per day!
- Average household income within a 1km radius is over \$142.487.
- Area retailers include Sorrentino's, Cloud Cakes, Urban Retreat, Starbucks, Popowich, Charisma, Hair Fashion, Bank of Montreal, Pizza 73 along with many other unique retailers!
- Features ample on site parking.
- (CN) Neighborhood Commercial Zoning allows for a wide variety of uses.
- High exposure signage opportunity available.
- Additional Rent: TBD