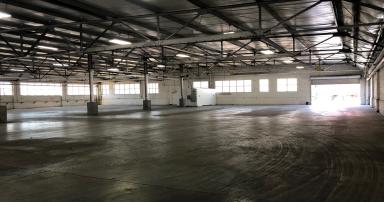

# **Property Features**

| Building Size: | ±22,624 SF Free-Standing Building                               |
|----------------|-----------------------------------------------------------------|
| Yard:          | ±0.62 AC (±26,789 SF)                                           |
| Loading:       | Four (4) Drive in Loading Doors;<br>Two (2) Dock High Doors     |
| Clear Height:  | ±14'                                                            |
| Office Space:  | ±863 SF                                                         |
| Zoning:        | Zoned CIX-1A/T,<br>check with City of Oakland for approved uses |
| Electrical:    | 400 AMP, 277/480 V, 3 Phase<br>"Tenant to Confirm"              |

Notes: Insulated building with drive through capability. Yard has curb cuts on both Adeline and Chestnut providing drive through access as well.

Great Access to the Port of Oakland, I-880, 980 and 80