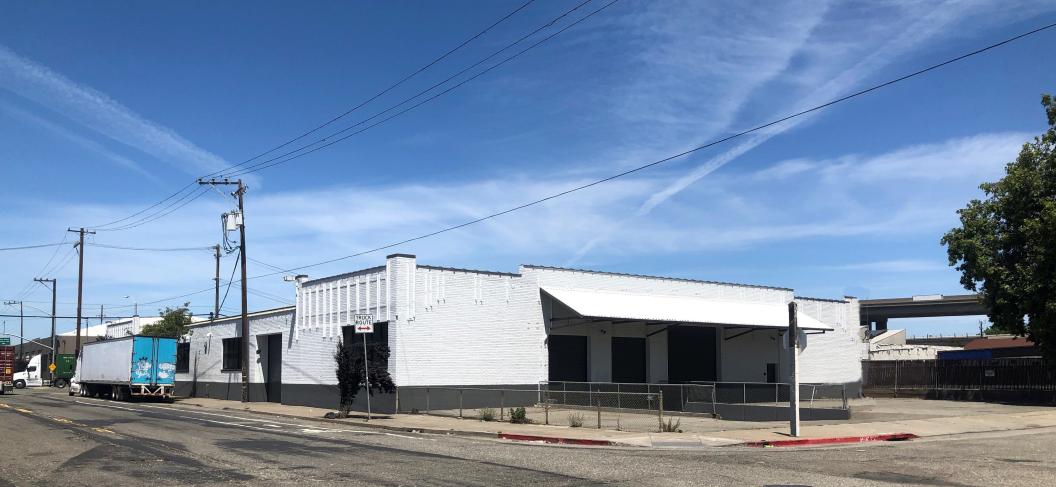

### ADJACENT TO THE PORT OF OAKLAND - TRUCKING USES PERMITTED

FOR LEASE: ±22,624 SF FREE STANDING BUILDING WITH LARGE YARD

# **306 ADELINE STREET** OAKLAND, CA