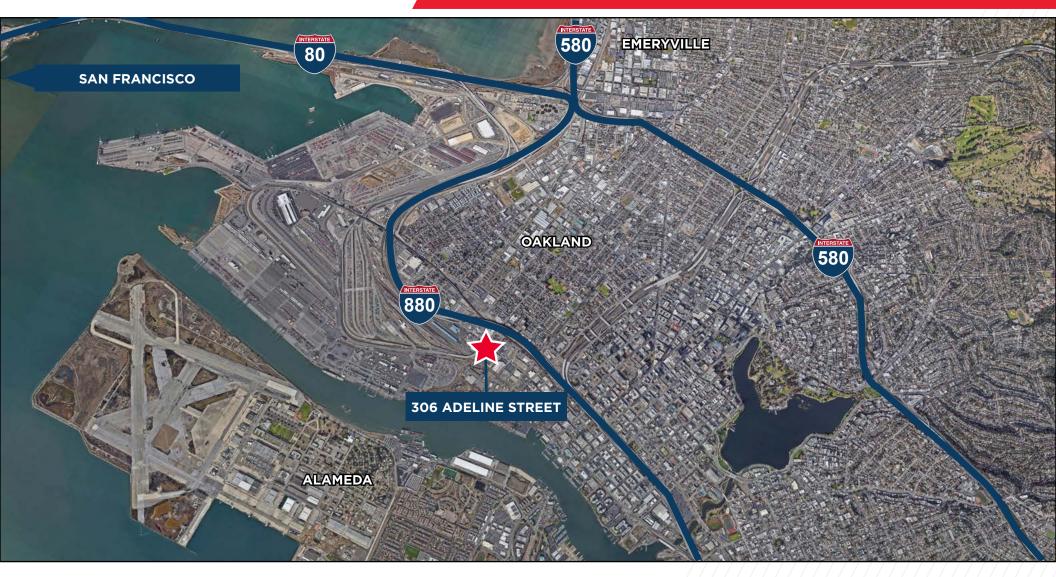

Notes: Insulated building with drive through capability. Yard has curb cuts on both Adeline and Chestnut providing drive through access as well.

Great Access to the Port of Oakland, I-880, 980 and 80

### EXCELLENT ACCESS TO A MAJOR FREEWAY NETWORK