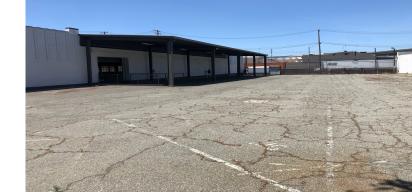

# **Property Features**

| Building Size: | ±22,624 SF Free-Standing Building                               |
|----------------|-----------------------------------------------------------------|
| Yard:          | ±0.62 AC (±26,789 SF)                                           |
| Loading:       | Four (4) Drive in Loading Doors;<br>Two (2) Dock High Doors     |
| Clear Height:  | ±14'                                                            |
| Office Space:  | ±863 SF                                                         |
| Zoning:        | Zoned CIX-1A/T,<br>check with City of Oakland for approved uses |
| Electrical:    | 400 AMP, 277/480 V, 3 Phase<br>"Tenant to Confirm"              |

Notes: Insulated building with drive through capability. Yard has curb cuts on both Adeline and Chestnut providing drive through access as well.

Great Access to the Port of Oakland, I-880, 980 and 80