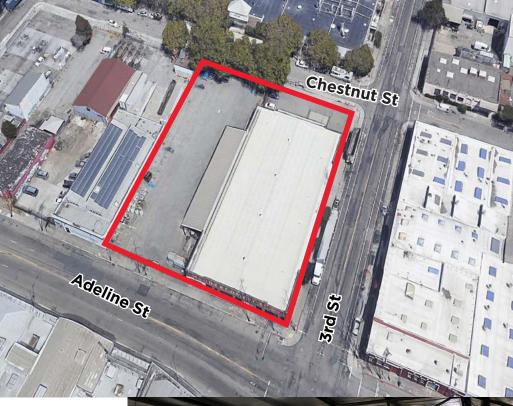

# **Property Features**

| Building Size: | ±22,624 SF Free-Standing Building                               |
|----------------|-----------------------------------------------------------------|
| Yard:          | ±0.62 AC (±26,789 SF)                                           |
| Loading:       | Four (4) Drive in Loading Doors;<br>Two (2) Dock High Doors     |
| Clear Height:  | ±14'                                                            |
| Office Space:  | ±863 SF                                                         |
| Zoning:        | Zoned CIX-1A/T,<br>check with City of Oakland for approved uses |
| Electrical:    | 400 AMP, 277/480 V, 3 Phase<br>"Tenant to Confirm"              |

Notes: Insulated building with drive through capability. Yard has curb cuts on both Adeline and Chestnut providing drive through access as well.

Great Access to the Port of Oakland, I-880, 980 and 80