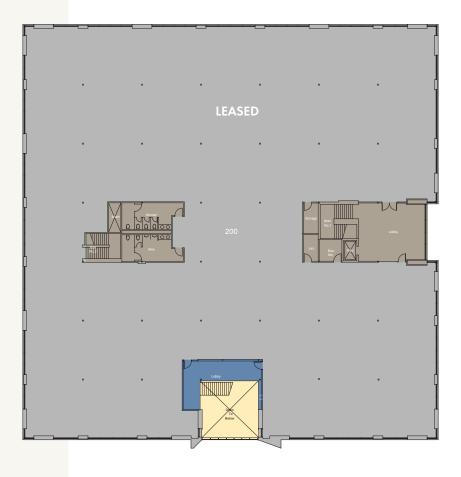

# SITE PLAN

# BUILDING 1

# 3062 BUNKER HILL

- 22,433 RSF
- Power: 640 amps @ 277/480v
- HVAC: 135-ton building service
- Grade loading