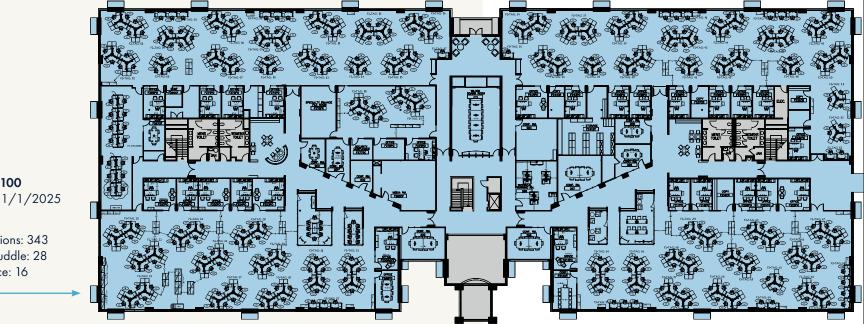

### **BUILDING 6**

3003 TASMAN

- 102,267 RSF (divisible to ±51,000 SF)
- Power: 2,000 amps @ 277/480v
- HVAC: 250 tons
- Grade loading
- Fully furnished plug-n-play