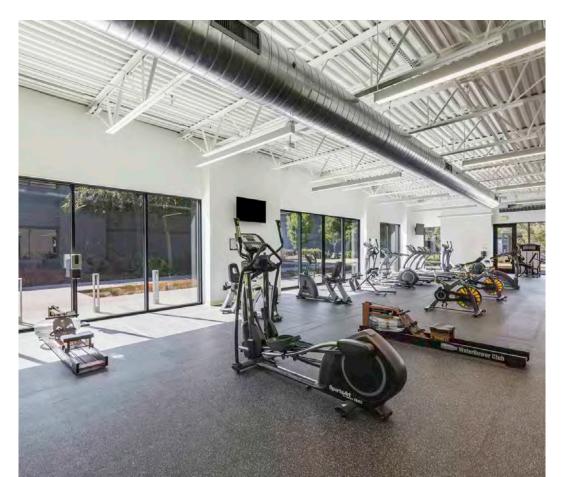

# <u>År</u>

Onsite fitness center

# WORK BEYOND THE WALLS

The expansive outdoor space offers seamless WiFi connectivity and a blend of relaxation and productivity. Tenants can enjoy a café, game and fitness areas, and versatile meeting and collaboration zones, perfect for working or unwinding in a vibrant, open-air setting.