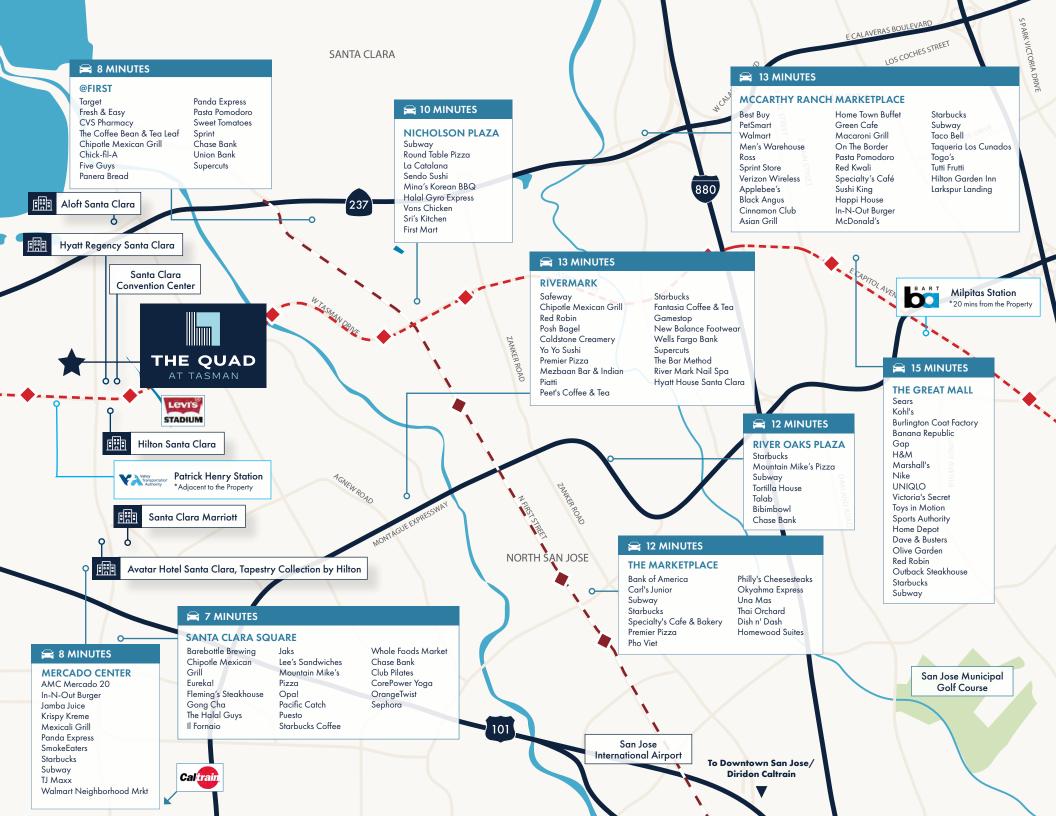

# PROPERTY HIGHLIGHTS

Welcome to The Quad at Tasman, a premier R&D/Office campus strategically located in the heart of Silicon Valley's Golden Triangle. This seven-building campus features state-of-the-art facilities tailored to the needs of innovative tech companies. With cutting-edge amenities and flexible spaces, The Quad at Tasman is designed to support and inspire the next generation of tech pioneers.

# WORK BEYOND THE WALLS

The expansive outdoor space offers seamless WiFi connectivity and a blend of relaxation and productivity. Tenants can enjoy a café, game and fitness areas, and versatile meeting and collaboration zones, perfect for working or unwinding in a vibrant, open-air setting.