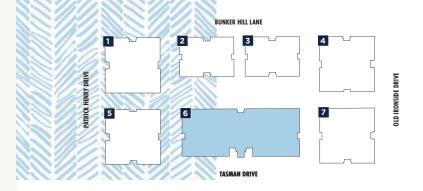

# SITE PLAN

### **BUILDING 6**

3003 TASMAN

- 102,267 RSF (divisible to ±51,000 SF)
- Power: 2,000 amps @ 277/480v
- HVAC: 250 tons
- Grade loading
- Fully furnished plug-n-play