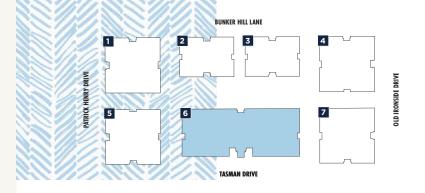

# SITE PLAN

### **BUILDING 6**

3003 TASMAN

- 102,267 RSF (divisible to ±51,000 SF)
- Power: 2,000 amps @ 277/480v
- HVAC: 250 tons
- Grade loading
- Fully furnished plug-n-play