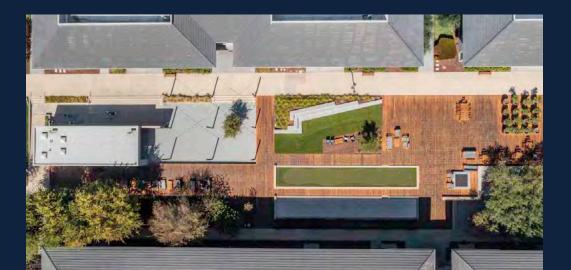

# 10

Silicon Valley Power cost savings and reliability

14' deck-to-deck with option for 10' drop ceiling

Expansive outdoor amenity space

#### \$\$ \_\_\_\_\_

1 Oz Coffee on-site café serving Monday-Saturday

# <u>År</u>

Onsite fitness center

# 101

Convenient access to transportation and amenities

ML – light industrial zoning



410,409 SF across 7 buildings

01.

# 02.

Availability between ±5,000 to ±260,000 SF

# 03.

Freestanding building identity with building and monument signage





# WORK BEYOND THE WALLS

The expansive outdoor space offers seamless WiFi connectivity and a blend of relaxation and productivity. Tenants can enjoy a café, game and fitness areas, and versatile meeting and collaboration zones, perfect for working or unwinding in a vibrant, open-air setting.

















# SITE PLAN



# BUILDING 1

# 3062 BUNKER HILL

- 22,433 RSF
- Power: 640 amps @ 277/480v
- HVAC: 135-ton building service
- Grade loading

### FLOOR 1





FLOOR 2



# **BUILDING 4**

# 2962 BUNKER HILL

• 20,984 RSF (divisible to 4,786 SF)



**CONCEPTUAL SPACE PLAN** 

## AS-BUILT PLAN

#### Suite 110 Suite 115 90 90 4,786 SF 6,449 SF A La Desks: 33 Suite 115 C Office: 3 Ø Conference: 3 Storage: 2 1人几 Вл 7 一人「 罰 122 0 Management Office λПλ Suite 100 9,362 SF Desks: 51 Fitness Office: 2 Conference: 4 X 0 Storage: 1 R Ę 5 0 6 ¢.ΗΠ à 人

# **BUILDING 5**

#### 3005 TASMAN

- 56,258 RSF (divisible to 28,036 SF)
- Power: 1,800 amps @ 277/480v
- HVAC: 138 tons
- Grade loading

#### FLOOR 1



#### **FLOOR 1**

Workstations: 56 Auditorium and Office/Huddle: 12 Corporate Cafeteri