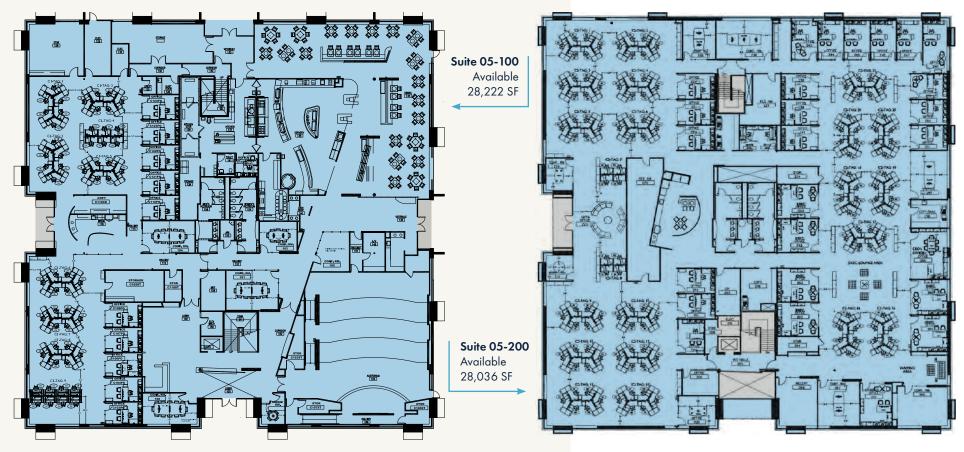

### **BUILDING 6**

3003 TASMAN

- 102,267 RSF (divisible to ±51,000 SF)
- Power: 2,000 amps @ 277/480v
- HVAC: 250 tons
- Grade loading
- Fully furnished plug-n-play

### **FLOOR 2**

Suite 06-100 Available 1/1/2025 ±51,133

Work Stations: 343 Office/Huddle: 28 Conference: 16

\*As-built plan with existing furniture