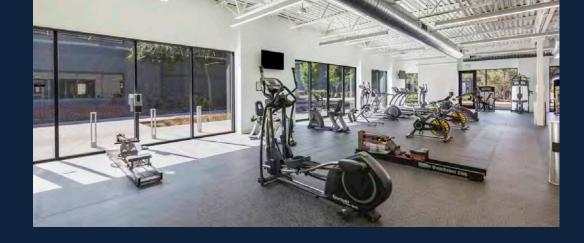

# <u>År</u>

Onsite fitness center

# WORK BEYOND THE WALLS

The expansive outdoor space offers seamless WiFi connectivity and a blend of relaxation and productivity. Tenants can enjoy a café, game and fitness areas, and versatile meeting and collaboration zones, perfect for working or unwinding in a vibrant, open-air setting.