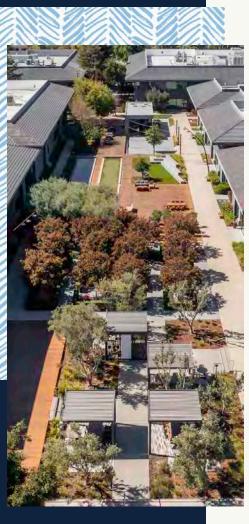

# THE QUAD AT TASMAN

# WHERE INNOVATION MEETS OPPORTUNITY

±5,000 - ±260,000 SF OF R&D/OFFICE SPACE AVAILABLE





# PROPERTY HIGHLIGHTS

Welcome to The Quad at Tasman, a premier R&D/Office campus strategically located in the heart of Silicon Valley's Golden Triangle. This seven-building campus features state-of-the-art facilities tailored to the needs of innovative tech companies. With cutting-edge amenities and flexible spaces, The Quad at Tasman is designed to support and inspire the next generation of tech pioneers.





3.4/1,000 SF parking ratio with 8 EV charging stations

# 4₽

Ample power at 1,600-2,500 amps 480v per building

# 10

Silicon Valley Power cost savings and reliability

14' deck-to-deck with option for 10' drop ceiling

Expansive outdoor amenity space

#### \$\$ \_\_\_\_\_

1 Oz Coffee on-site café serving Monday-Saturday

# <u>År</u>

Onsite fitness center

# 101

Convenient access to transportation and amenities

ML – light industrial zoning



410,409 SF across 7 buildings

01.

# 02.

Availability between ±5,000 to ±260,000 SF

# 03.

Freestanding building identity with building and monument signage





# WORK BEYOND THE WALLS

The expansive outdoor space offers seamless WiFi connectivity and a blend of relaxation and productivity. Tenants can enjoy a café, game and fitness areas,