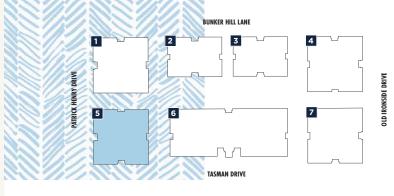

# SITE PLAN

# **BUILDING 5**

#### 3005 TASMAN

- 56,258 RSF (divisible to 28,036 SF)
- Power: 1,800 amps @ 277/480v
- HVAC: 138 tons
- Grade loading