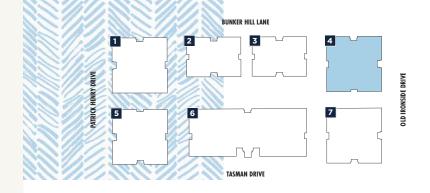

# SITE PLAN

# **BUILDING 4**

# 2962 BUNKER HILL

• 20,984 RSF (divisible to 4,786 SF)

**CONCEPTUAL SPACE PLAN** 