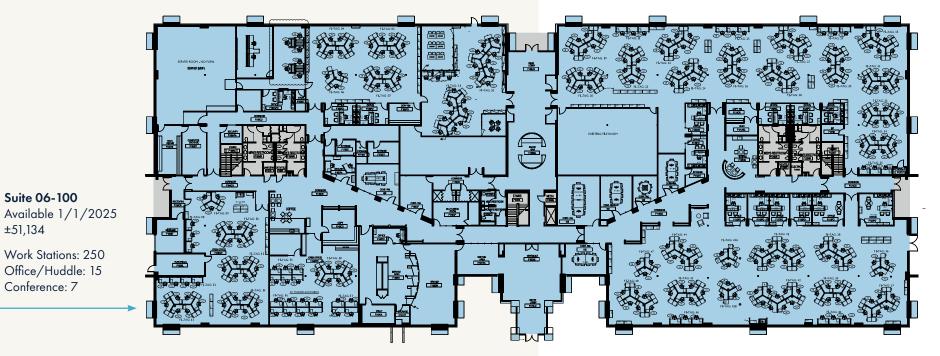

### **BUILDING 6**

3003 TASMAN

- 102,267 RSF (divisible to ±51,000 SF)
- Power: 2,000 amps @ 277/480v
- HVAC: 250 tons
- Grade loading
- Fully furnished plug-n-play

### **FLOOR 2**

Suite 06-100 Available 1/1/2025 ±51,133

Work Stations: 343 Office/Huddle: 28 Conference: 16

\*As-built plan with existing furniture