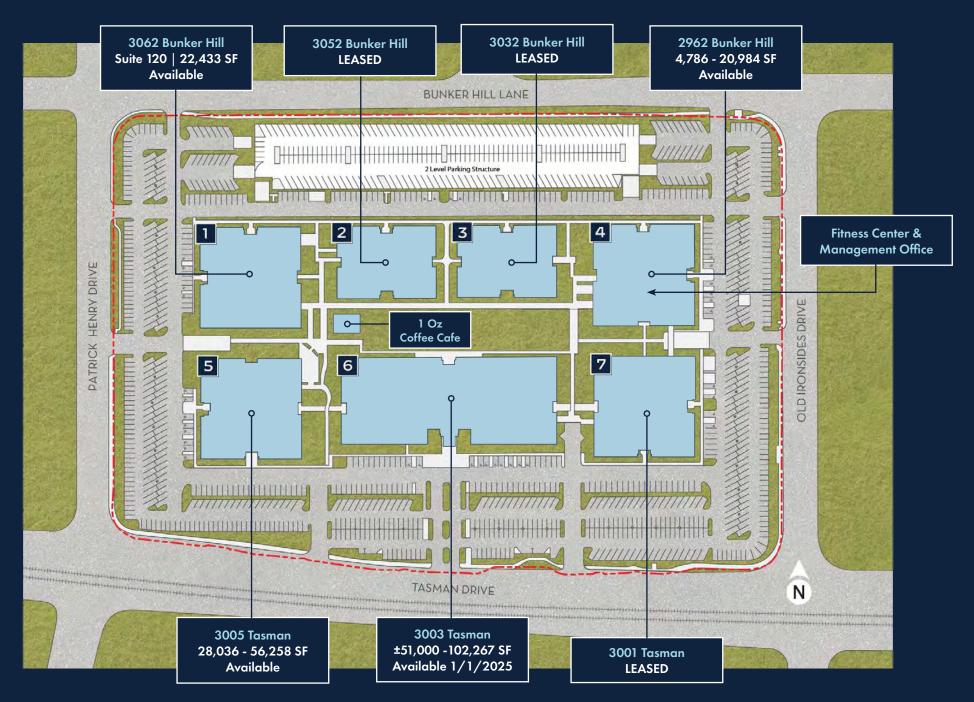

# SITE PLAN

# BUILDING 1

# 3062 BUNKER HILL

- 22,433 RSF
- Power: 640 amps @ 277/480v
- HVAC: 135-ton building service
- Grade loading

# **BUILDING 4**

# 2962 BUNKER HILL

• 20,984 RSF (divisible to 4,786 SF)

**CONCEPTUAL SPACE PLAN** 

# **BUILDING 5**

#### 3005 TASMAN

- 56,258 RSF (divisible to 28,036 SF)
- Power: 1,800 amps @ 277/480v
- HVAC: 138 tons
- Grade loading

### **BUILDING 6**

3003 TASMAN

- 102,267 RSF (divisible to ±51,000 SF)
- Power: 2,000 amps @ 277/480v
- HVAC: 250 tons
- Grade loading
- Fully furnished plug-n-play