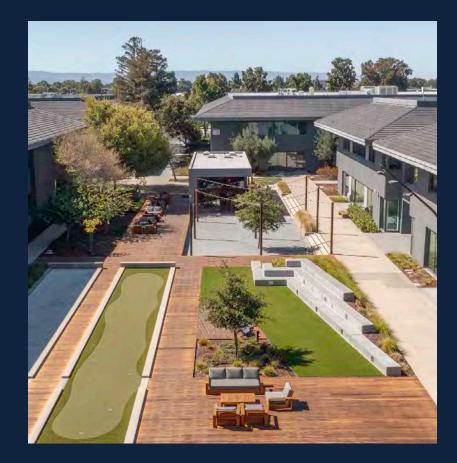

# WORK BEYOND THE WALLS

The expansive outdoor space offers seamless WiFi connectivity and a blend of relaxation and productivity. Tenants can enjoy a café, game and fitness areas, and versatile meeting and collaboration zones, perfect for working or unwinding in a vibrant, open-air setting.