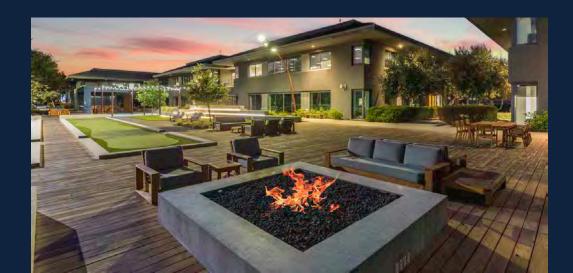

# WORK BEYOND THE WALLS

The expansive outdoor space offers seamless WiFi connectivity and a blend of relaxation and productivity. Tenants can enjoy a café, game and fitness areas, and versatile meeting and collaboration zones, perfect for working or unwinding in a vibrant, open-air setting.