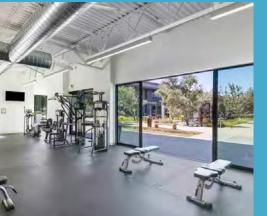

Silicon Valley Power cost savings and reliability

14' deck-to-deck with option for 10' drop ceiling

Expansive outdoor amenity space

#### \$\$ \_\_\_\_\_

1 Oz Coffee on-site café serving Monday-Saturday

# <u>År</u>

Onsite fitness center

# 101

Convenient access to transportation and amenities

ML – light industrial zoning



410,409 SF across 7 buildings

01.

# 02.

Availability between ±5,000 to ±260,000 SF

# 03.

Freestanding building identity with building and monument signage





# WORK BEYOND THE WALLS

The expansive outdoor space offers seamless WiFi connectivity and a blend of relaxation and productivity. Tenants can enjoy a café, game and fitness areas, and versatile meeting and collaboration zones, perfect for working or unwinding in a vibrant, open-air setting.

















# SITE PLAN



# BUILDING 1

# 3062 BUNKER HILL

- 22,433 RSF
- Power: 640 amps @ 277/480v
- HVAC: 135-ton building service
- Grade loading

### FLOOR 1





FLOOR 2



# **BUILDING 4**

# 2962 BUNKER HILL

• 20,984 RSF (divisible to 4,786 SF)



**CONCEPTUAL SPACE PLAN** 

## AS-BUILT PLAN

#### Suite 110 Suite 115 90 90 4,786 SF 6,449 SF A La Desks: 33 Suite 115 C Office: 3 Ø Conference: 3 Storage: 2 1人几 Вл 7 一人「 罰 122 0 Management Office λПλ Suite 100 9,362 SF Desks: 51 Fitness Office: 2 Conference: 4 X 0 Storage: 1 R Ę 5 0 6 ¢.ΗΠ à 人

# **BUILDING 5**

#### 3005 TASMAN

- 56,258 RSF (divisible to 28,036 SF)
- Power: 1,800 amps @ 277/480v
- HVAC: 138 tons
- Grade loading

#### FLOOR 1



#### **FLOOR 1**

Workstations: 56 Auditorium and Office/Huddle: 12 Corporate Cafeteria Co