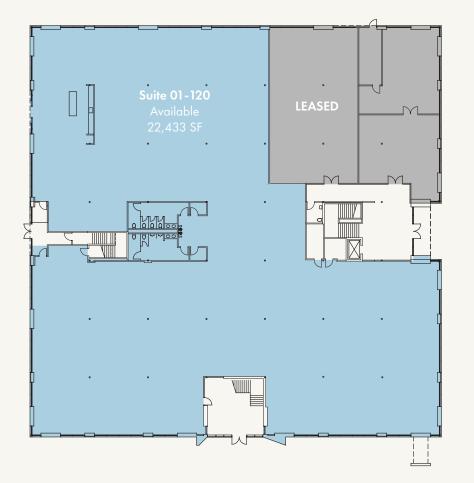

# 3062 BUNKER HILL

- 22,433 RSF
- Power: 640 amps @ 277/480v
- HVAC: 135-ton building service
- Grade loading

### FLOOR 1

FLOOR 2