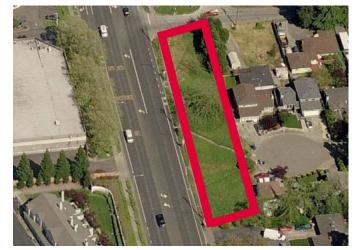

## 2100 Sebastopol Road

Santa Rosa, California

For more information, contact:

## 2100 Sebastopol Road

Santa Rosa, California

## **PROPERTY HIGHLIGHTS**

- Approval process in place for a 3-story, 8,359± sf office building
- Zoned General Commercial
- Several nearby amenites
- Easy access to Highways 12 & 101

For more information, contact: