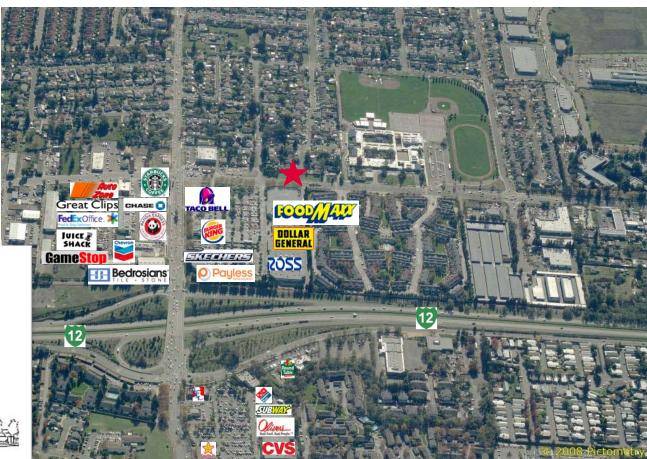

## **PROPERTY HIGHLIGHTS**

- Approval process in place for a 3-story, 8,359± sf office building
- Zoned General Commercial
- Several nearby amenites
- Easy access to Highways 12 & 101

For more information, contact: