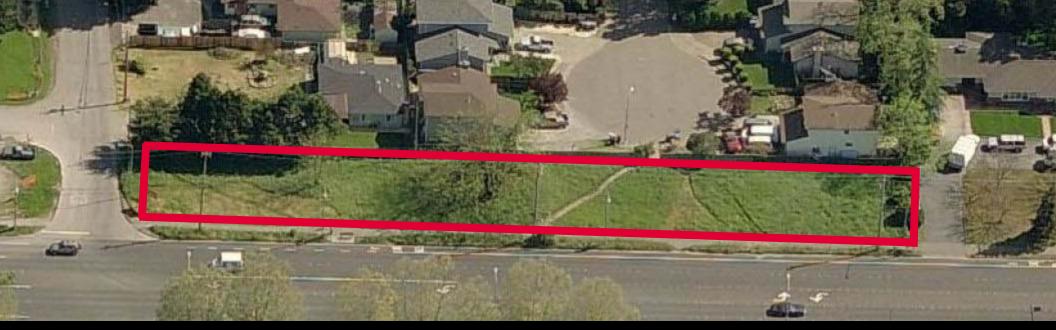

## 2100 Sebastopol Road

Santa Rosa, California

For more information, contact:

## 2100 Sebastopol Road

Santa Rosa, California

## **PROPERTY HIGHLIGHTS**

- Approval process in place for a 3-story, 8,359± sf office building
- Zoned General Commercial
- Several nearby amenites
- Easy access to Highways 12 & 101

For more information, contact: