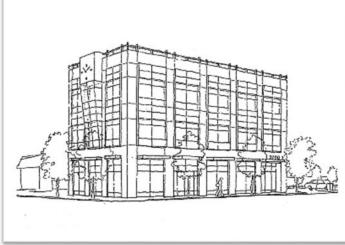

## **PROPERTY HIGHLIGHTS**

- Approval process in place for a 3-story, 8,359± sf office building
- Zoned General Commercial
- Several nearby amenites
- Easy access to Highways 12 & 101

For more information, contact: