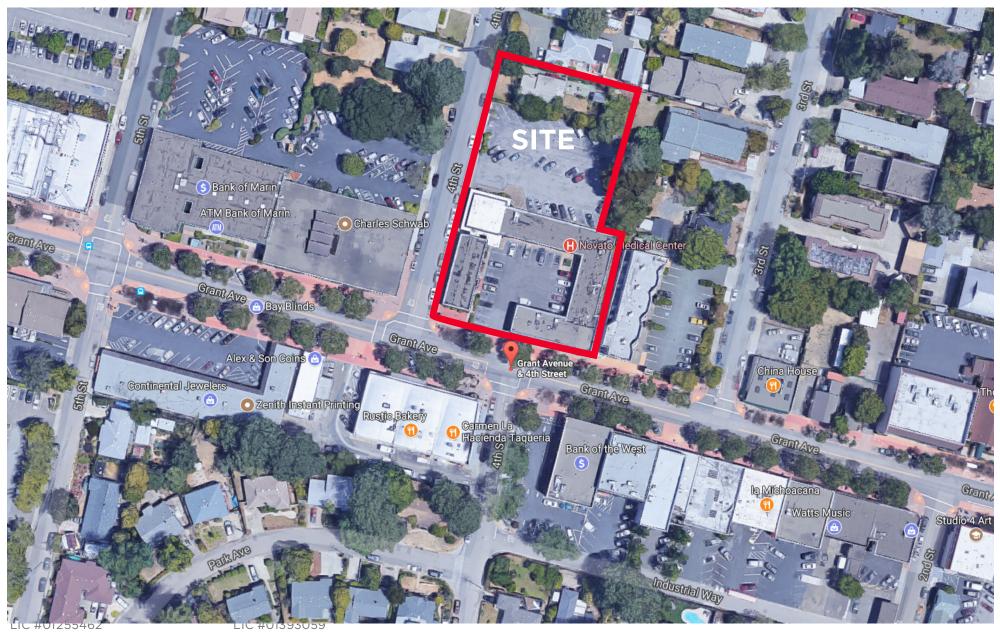

## **Property Description**

The property is located in the CDR zoning downtown core retail. City or zoning district is applied to part of the downtown area is intended to allow for mixed use commercial, office and residential uses with predomi-nately retail - entertainment and personal services on the first floor frontage to encourage pedestrian activity city. The CDR zoning district is consistent with the downtown core land-use designation of the general plan. (Click here to view full CDR zoning document)

## **Property Highlights**

- Downtown Novato mixed use development opportunity
- · Located at the northeast corner of 4th and Grant Ave.
- Approximately 48,000 SF site

Price: \$3,900,000

- Generous FAR of 2.0 with up to 3 floors
- · Short term leases in place
- Ideal 1st floor commercial space and 2 floors of residential.