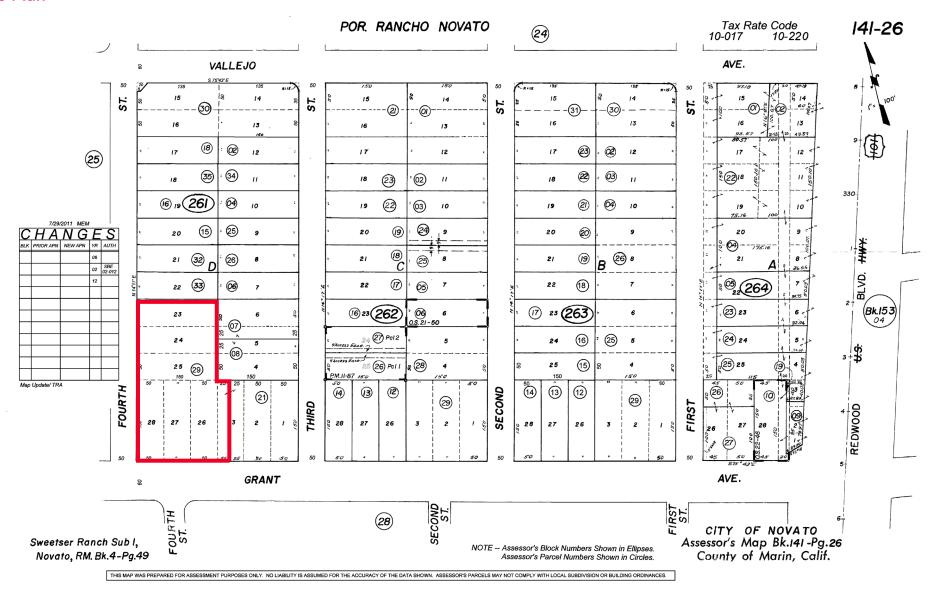

llow for mixed use commercial, office and residential uses with predomi-nately retail - entertainment and personal services on the first floor frontage to encourage pedestrian activity city. The CDR zoning district is consistent with the downtown core land-use designation of the general plan. (Click here to view full CDR zoning document)

Price: \$3,900,000

#### **Steven Leonard**

Managing Director +1 415 451 2434 steven.leonard@cushwake.com LIC #01255462

#### **Brian Foster**

Managing Director +1 415 451 2437 brian.foster@cushwake.com LIC #01393059

900 Larkspur Landing Circle Suite 295, Larkspur, CA 94939 p: 415 485 0500 f: 415 485 1341 cushmanwakefield.com

# 1316-1320 Grant Avenue

Novato, California

## **Amenities**



# 1316-1320 Grant Avenue

Novato, California

### Site Plan



(Click here to view full CDR zoning document)