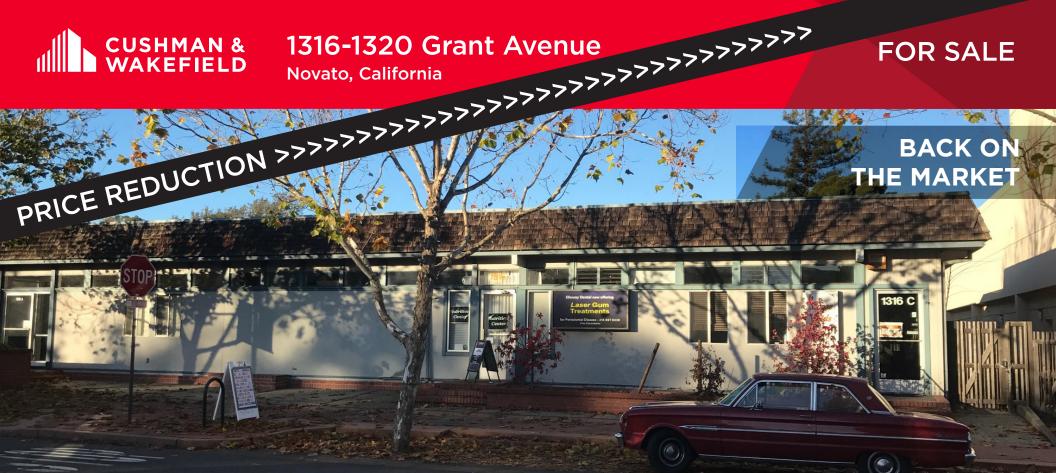

# 1316-1320 Grant Avenue

Novato, California

## **FOR SALE**

## **Property Highlights**

- Downtown Novato mixed use development opportunity
- · Located at the northeast corner of 4th and Grant Ave.
- Approximately 48,000 SF site

Price: \$3,900,000

- Generous FAR of 2.0 with up to 3 floors
- · Short term leases in place
- Ideal 1st floor commercial space and 2 floors of residential.

Price: \$3,900,000