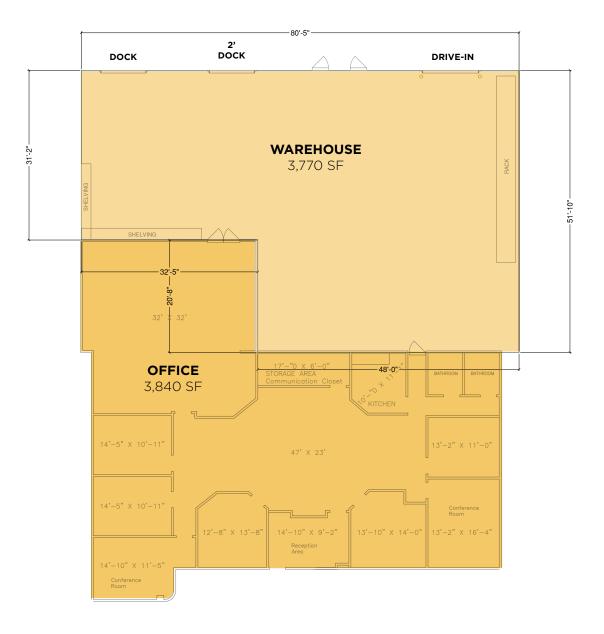

#### FLOOR PLAN - SUITE 2740

# **OFFICE/WAREHOUSE**

- Suite 2740 Building C
  - » 7,610 SF
  - » 3,840 SF Office
  - » 3,770 SF Warehouse
  - » (1) Drive-in Door
- No City Earnings Tax
- Less than one mile from Cincinnati/ Northern Kentucky International Airport (CVG)

## **AIRPORT BUSINESS CENTER** CIRCLEPORT DRIVE, ERLANGER, KY 41018

| LOCATION         | Uninc. Boone County        | DOORS     | (2) 12' docks; (1) Drive-in |
|------------------|----------------------------|-----------|-----------------------------|
| AVAILABLE SIZE   | 7,610 SF                   | ELECTRIC  | 480/277 volt, 3 phase       |
| OFFICE SIZE      | 3,840 SF                   | HVAC      | Forced air unit heaters     |
| YEAR BUILT       | 1985                       | UTILITIES |                             |
| CONSTRUCTION     | Masonry                    | ELECTRIC  | www.owenelectric.com        |
| CLEAR HEIGHT     | 16' 9.5" - 17' 5.5"        | GAS       | www.duke-energy.com         |
| COLUMN SPACING   | 30' x 80' bay              | WATER     | www.boonewater.com          |
| PARKING          | 60 parking spaces in front | SEWER     | www.sd1.org                 |
| FIRE SUPPRESSION | Wet system                 | TELEPHONE | www.altafiber.com           |
| FLOOR            | 5" concrete                | DATA      | www.spectrum.com            |