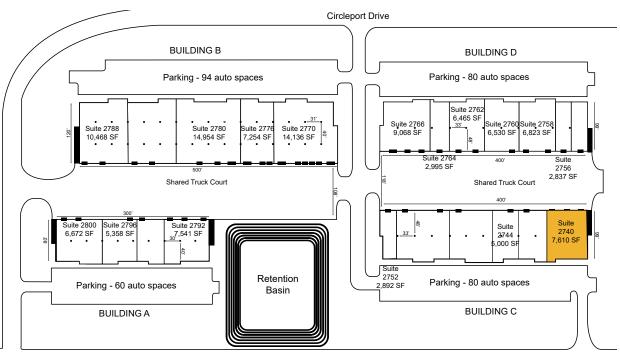

## **SITE PLAN & SPECIFICATIONS**

**AIRPORT BUSINESS CENTER** CIRCLEPORT DRIVE, ERLANGER, KY 41018

# **OFFICE/WAREHOUSE**

- Suite 2740 Building C
  - » 7,610 SF
  - » 3,840 SF Office
  - » 3,770 SF Warehouse
  - » (1) Drive-in Door
- No City Earnings Tax
- Less than one mile from Cincinnati/ Northern Kentucky International Airport (CVG)