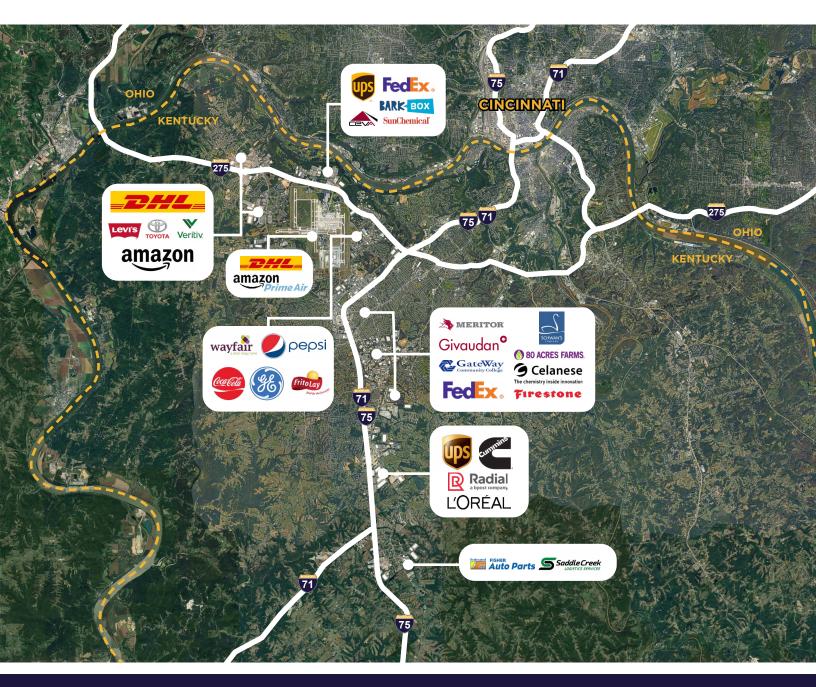

ONSTRUCTION     | Masonry                    | ELECTRIC  | www.owenelectric.com        |
| CLEAR HEIGHT     | 16' 9.5" - 17' 5.5"        | GAS       | www.duke-energy.com         |
| COLUMN SPACING   | 30' x 80' bay              | WATER     | www.boonewater.com          |
| PARKING          | 60 parking spaces in front | SEWER     | www.sd1.org                 |
| FIRE SUPPRESSION | Wet system                 | TELEPHONE | www.altafiber.com           |
| FLOOR            | 5" concrete                | DATA      | www.spectrum.com            |

## **SITE PLAN & SPECIFICATIONS**





**AIRPORT BUSINESS CENTER** CIRCLEPORT DRIVE, ERLANGER, KY 41018



#### FLOOR PLAN - SUITE 2740



# FOR LEASE

### **AIRPORT BUSINESS CENTER** CIRCLEPORT DRIVE, ERLANGER, KY 41018



#### **AERIAL LOCATION**



#### For more information, contact:

SEATTLE STEIN +1 513 763 3027 seattle.stein@cushwake.com JEFF BENDER, SIOR, CCIM +1 513 763 3046 jeff.bender@cushwake.com 201 E. Fourth Street, Suite 1800 Cincinnati, OH 45202 P: +1 513 421 4884 cushmanwakefield.com

©2024 Cushman & Wakefield. All rights reserved. The information contained in this communication is strictly confidential. This information has been obtained from sources believed to be reliable but has not been verified. NO WARRANTY OR REPRESENTATION, EXPRESS OR IMPLIED, IS MADE AS TO THE CONDITION OF THE PROPERTY (OR PROPERTIES) REFERENCED HEREIN OR AS TO THE ACCURACY OR COMPLETENESS OF THE INFORMATION CONTAINED HEREIN, AND SAME IS SUBMITTED SUBJECT TO ERRORS, OMISSIONS, CHANGE OF PRICE, RENTLA, OR OTHER CONDITIONS WITHORAWAL WITHOUT NOT