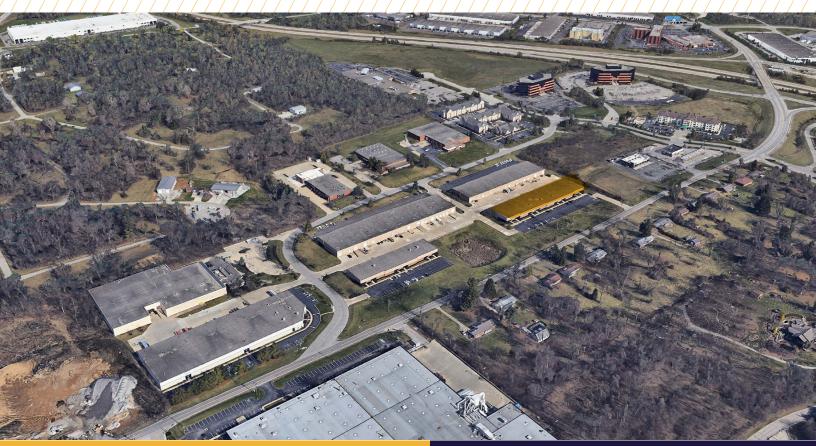

# **OFFICE/WAREHOUSE**

- Suite 2740 Building C
  - » 7,610 SF
  - » 3,840 SF Office
  - » 3,770 SF Warehouse
  - » (1) Drive-in Door
- No City Earnings Tax
- Less than one mile from Cincinnati/ Northern Kentucky International Airport (CVG)

#### **AERIAL LOCATION**