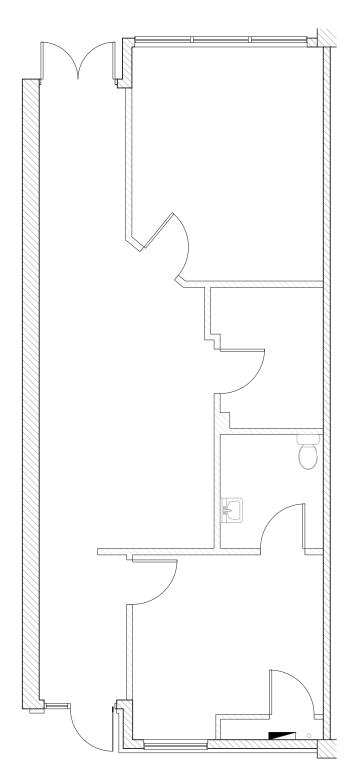

## FLOOR PLAN

## PROPERTY DETAILS

Location: 2215 33 Avenue SW,

Calgary, AB

Available Space: 998 sf

Rates: Market lease rates

Op Costs: \$25.45 psf (est. 2025)

Term: 5-10 years