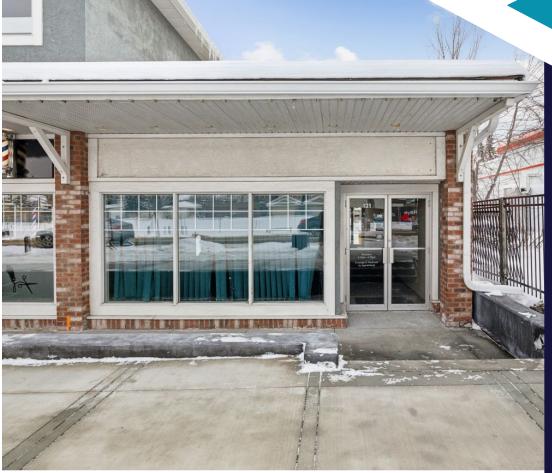

## PROPERTY DETAILS

Location: 2215 33 Avenue SW,

Calgary, AB

Available Space: 998 sf

Rates: Market lease rates

Op Costs: \$25.45 psf (est. 2025)

Term: 5-10 years

## **PROPERTY HIGHLIGHTS**

- Situated in the vibrant and trendy neighbourhood of Marda Loop, known for its unique shops, restaurants, and cafes
- Located along 33 Avenue SW, this property benefits from high vehicle and foot traffic
- Within walking distance to amenities such as grocery stores, banks, fitness centers, and public transportation
- Convenient parking available in the building's rear lot, as well as nearby street parking