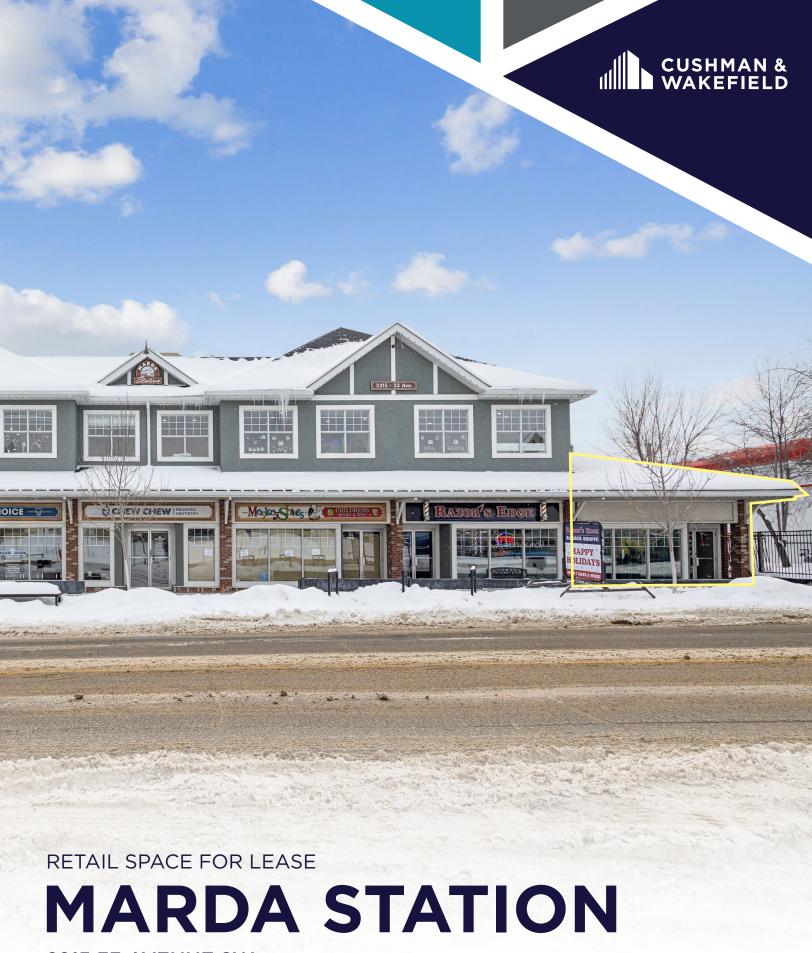

2215 33 AVENUE SW CALGARY, AB

## PROPERTY DETAILS

Location: 2215 33 Avenue SW,

Calgary, AB

Available Space: 998 sf

Rates: Market lease rates

Op Costs: \$25.45 psf (est. 2025)

Term: 5-10 years

## **PROPERTY HIGHLIGHTS**

- Situated in the vibrant and trendy neighbourhood of Marda Loop, known for its unique shops, restaurants, and cafes
- Located along 33 Avenue SW, this property benefits from high vehicle and foot traffic
- Within walking distance to amenities such as grocery stores, banks, fitness centers, and public transportation
- Convenient parking available in the building's rear lot, as well as nearby street parking