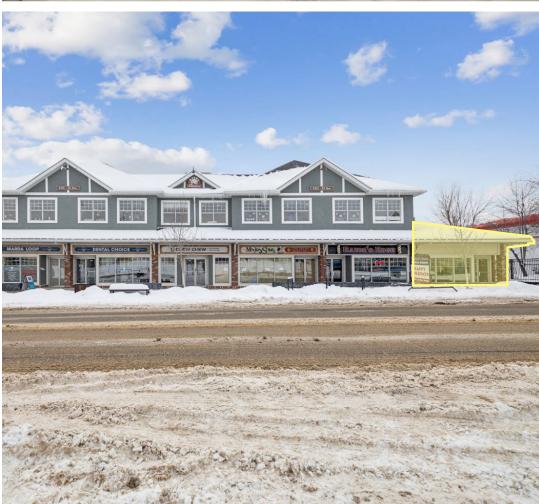

## PROPERTY DETAILS

Location: 2215 33 Avenue SW,

Calgary, AB

Available Space: 998 sf

Rates: Market lease rates

Op Costs: \$25.45 psf (est. 2025)

Term: 5-10 years

## **PROPERTY HIGHLIGHTS**

- Situated in the vibrant and trendy neighbourhood of Marda Loop, known for its unique shops, restaurants, and cafes
- Located along 33 Avenue SW, this property benefits from high vehicle and foot traffic
- Within walking distance to amenities such as grocery stores, banks, fitness centers, and public transportation
- Convenient parking available in the building's rear lot, as well as nearby street parking