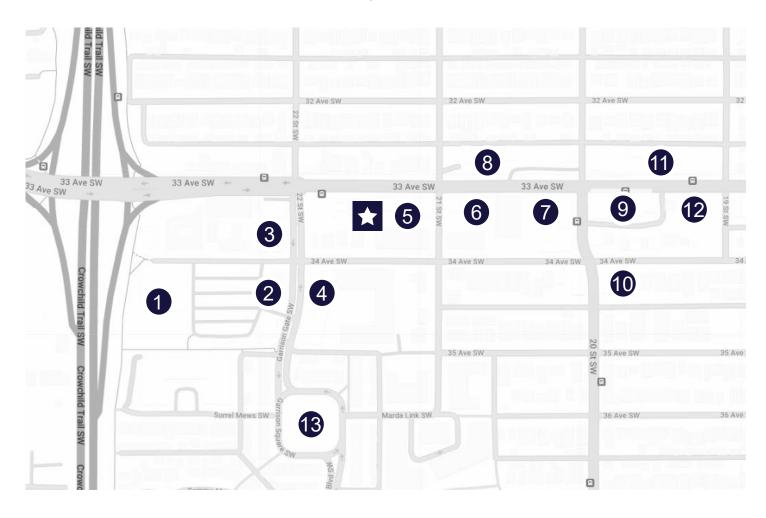

## **NEARBY AMENITIES**

- 1. Safeway
- 2. Starbucks
- 3. CIBC, COBS Bread, Distilled Coffee House, Village Ice Cream, Ripe Tomato Pizza
- 4. Annabelle's Kitchen, Booster Juice, Pacific Poke
- 5. De Thai Cuisine, Sammie Cafe, Meltwich Food Co
- 6. Boogie's Burgers, Sugar Rush Bake Shop, GoPerformance Fitness Lab

- 7. Subway, Global Pet Foods
- 8. Merchants, Circle K
- 9. Shoppers Drug Mart, Phil & Sebastian Coffee Roasters, RBC Royal Bank
- 10. Original Joe's
- 11. Blush Lane Organic Market, Canadian Pizza Unlimited, Belmont Diner
- 12. Globefish, Scotiabank, WOW Bakery & Cafe
- 13. Garrison Square Park