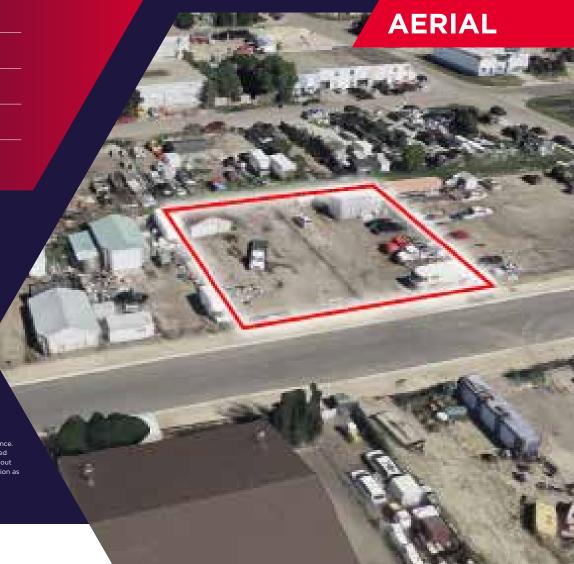

## PROPERTY DESCRIPTION

Municipal Address: 12831 - 57 Street NW, T5A2E8

Legal Description: Plan 4983AM Blk 18 Lot 8,9

Year Built: 1980

Market: Kennedale Industrial

Site Size: 8,113 SF

**Sale Price:** \$385,000