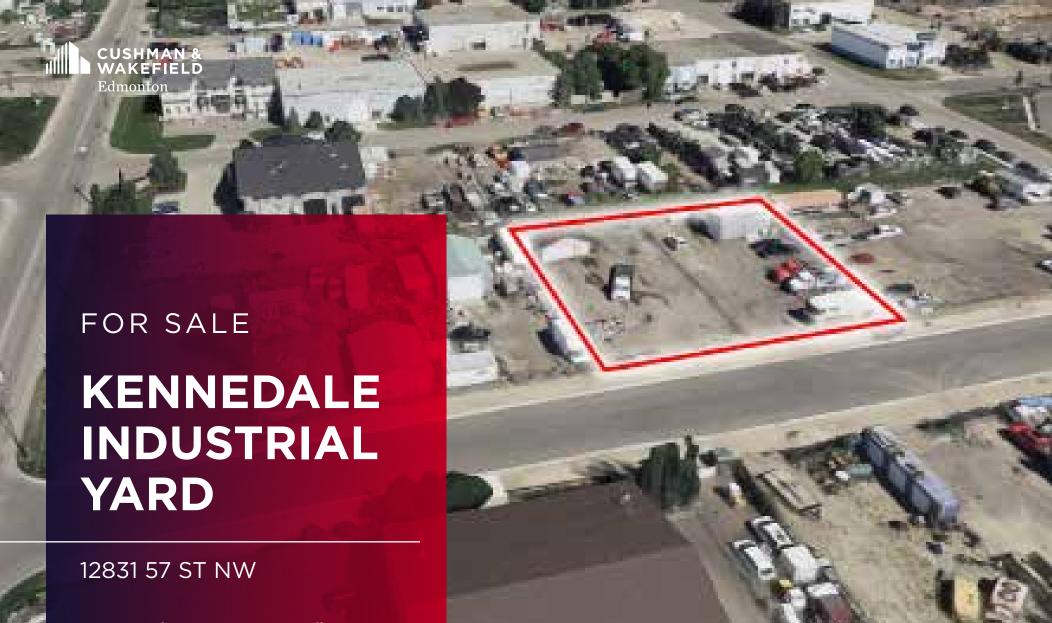

## PROPERTY DESCRIPTION

Municipal Address: 12831 - 57 Street NW, T5A2E8

Legal Description: Plan 4983AM Blk 18 Lot 8,9

Year Built: 1980

Market: Kennedale Industrial

Site Size: 8,113 SF

**Sale Price:** \$385,000