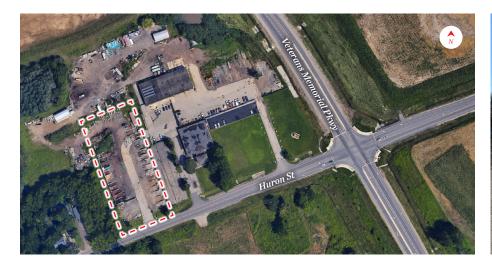

FENCED & GRAVELLED INDUSTRIAL LAND | FOR LEASE

## PROPERTY HIGHLIGHTS

Fenced and gravelled industrial land available for lease with rare general industrial zoning (GI1) zoning designation permitting a broad range of uses including but not limited to transport terminal, manufacturing, warehouse establishments and truck, heavy equipment and construction material storage. This property is located just West of Veterans Memorial Parkway, providing excellent highway access.

| AVAILABLE SPACE | ASKING RENT       |
|-----------------|-------------------|
| 2 Acres         | \$7,000 per month |

JAMESON LAKE
Sales Representative
519 438 8548
jameson.lake@cushwakeswo.com

BRENT RUDELL