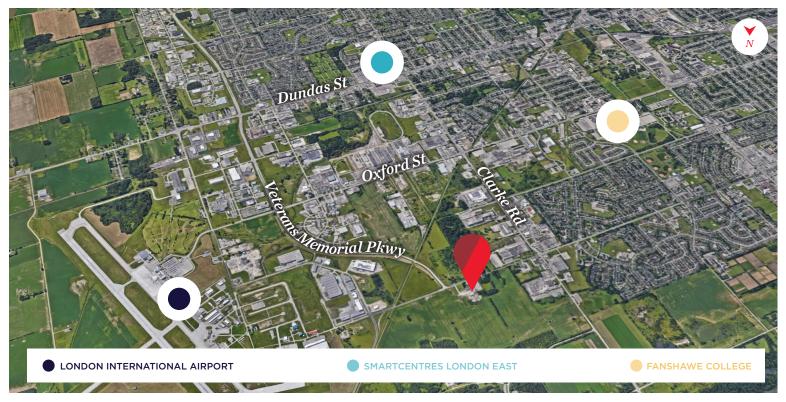

## PROPERTY HIGHLIGHTS

Fenced and gravelled industrial land available for lease with rare general industrial zoning (GI1) zoning designation permitting a broad range of uses including but not limited to transport terminal, manufacturing, warehouse establishments and truck, heavy equipment and construction material storage. This property is located just West of Veterans Memorial Parkway, providing excellent highway access.