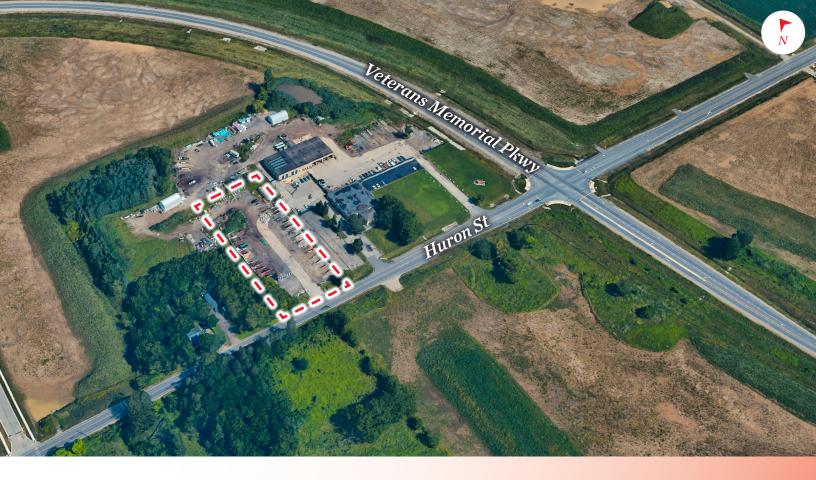

FENCED & GRAVELLED INDUSTRIAL LAND | FOR LEASE

## PROPERTY HIGHLIGHTS

Fenced and gravelled industrial land available for lease with rare general industrial zoning (GI1) zoning designation permitting a broad range of uses including but not limited to transport terminal, manufacturing, warehouse establishments and truck, heavy equipment and construction material storage. This property is located just West of Veterans Memorial Parkway, providing excellent highway access.

| AVAILABLE SPACE | ASKING RENT       |
|-----------------|-------------------|
| 2 Acres         | \$7,000 per month |

JAMESON LAKE
Sales Representative
519 438 8548
jameson.lake@cushwakeswo.com

BRENT RUDELL