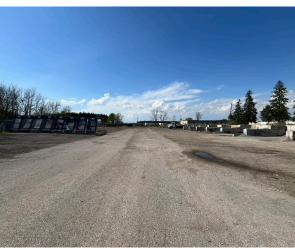

FENCED & GRAVELLED INDUSTRIAL LAND | FOR LEASE

## PROPERTY HIGHLIGHTS

Fenced and gravelled industrial land available for lease with rare general industrial zoning (GI1) zoning designation permitting a broad range of uses including but not limited to transport terminal, manufacturing, warehouse establishments and truck, heavy equipment and construction material storage. This property is located just West of Veterans Memorial Parkway, providing excellent highway access.