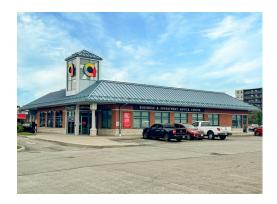

## PROPERTY HIGHLIGHTS

Prime multi-unit commercial plaza available for sale directly at the corner of Exmouth Street and Capel Street

- Site Area: Approx. 1.6299 Acres
  - » 412 Exmouth Street: Approx. 0.69 Acres
  - » 424-430 Exmouth Street: Approx. 0.9399 Acres
- Building Area: Approx. 13,618 SF
  - » 412 Exmouth Street: Approx. 4.962 SF
  - » **424-430 Exmouth Street:** Approx. 8,656 SF
- **Zoning**: **GC1** Permits a wide range of uses
- Parking: Plenty of customer and employee spaces available on-site
- Signage Pylon available at the road
- **Taxes:** \$61,058.15 (2024)
- Former bank location with ATM drive thru