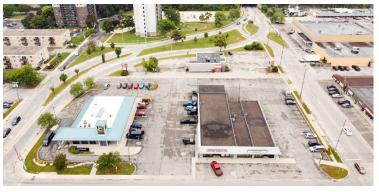

## PROPERTY HIGHLIGHTS

Prime multi-unit commercial plaza available for sale directly at the corner of Exmouth Street and Capel Street

- Site Area: Approx. 1.6299 Acres
  - » 412 Exmouth Street: Approx. 0.69 Acres
  - » 424-430 Exmouth Street: Approx. 0.9399 Acres
- Building Area: Approx. 13,618 SF
  - » 412 Exmouth Street: Approx. 4.962 SF
  - » **424-430 Exmouth Street:** Approx. 8,656 SF
- **Zoning**: **GC1** Permits a wide range of uses
- Parking: Plenty of customer and employee spaces available on-site
- Signage Pylon available at the road
- **Taxes:** \$61,058.15 (2024)
- Former bank location with ATM drive thru

- Building is located in a established commercial and residential area in the city
- Excellent street appeal and exposure/accessibility to the property
- Currently, 3 tenants/units in the plaza. 100% leased 2 front retail units and 1 rear storage unit
- A Restriction on uses permitted at the property to be placed on title on closing. No uses to compete with Mainstreet Credit Union
- Located directly at the corner of Exmouth Street and Capel Street as well as Exmouth Street and Colborne Road in Sarnia
- Do not go direct