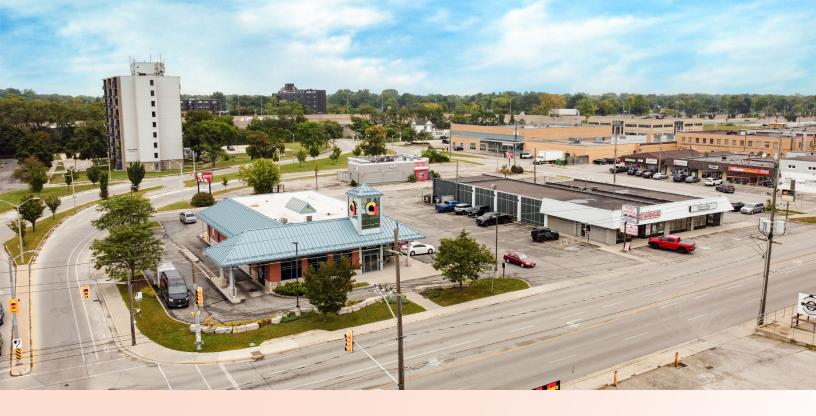

## PROPERTY HIGHLIGHTS

Prime multi-unit commercial plaza available for sale directly at the corner of Exmouth Street and Capel Street

- Site Area: Approx. 1.6299 Acres
  - » 412 Exmouth Street: Approx. 0.69 Acres
  - » 424-430 Exmouth Street: Approx. 0.9399 Acres
- Building Area: Approx. 13,618 SF
  - » 412 Exmouth Street: Approx. 4.962 SF
  - » **424-430 Exmouth Street:** Approx. 8,656 SF
- **Zoning**: **GC1** Permits a wide range of uses
- Parking: Plenty of customer and employee spaces available on-site
- Signage Pylon available at the road
- **Taxes:** \$61,058.15 (2024)
- Former bank location with ATM drive thru

- Building is located in a established commercial and residential area in the city
- Excellent street appeal and exposure/accessibility to the property
- Currently, 3 tenants/units in the plaza. 100% leased 2 front retail units and 1 rear storage unit
- A Restriction on uses permitted at the property to be placed on title on closing. No uses to compete with Mainstreet Credit Union
- Located directly at the corner of Exmouth Street and Capel Street as well as Exmouth Street and Colborne Road in Sarnia
- Do not go direct