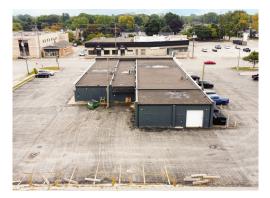

## PROPERTY HIGHLIGHTS

Prime multi-unit commercial plaza available for sale directly at the corner of Exmouth Street and Capel Street

- Site Area: Approx. 1.6299 Acres
  - » 412 Exmouth Street: Approx. 0.69 Acres
  - » 424-430 Exmouth Street: Approx. 0.9399 Acres
- Building Area: Approx. 13,618 SF
  - » 412 Exmouth Street: Approx. 4.962 SF
  - » **424-430 Exmouth Street:** Approx. 8,656 SF
- **Zoning**: **GC1** Permits a wide range of uses
- Parking: Plenty of customer and employee spaces available on-site
- Signage Pylon available at the road
- **Taxes:** \$61,058.15 (2024)
- Former bank location with ATM drive thru

- Building is located in a established commercial and residential area in the city
- Excellent street appeal and exposure/accessibility to the property
- Currently, 3 tenants/units in the plaza. 100% leased 2 front retail units and 1 rear storage unit
- A Restriction on uses permitted at the property to be placed on title on closing. No uses to compete with Mainstreet Credit Union
- Located directly at the corner of Exmouth Street and Capel Street as well as Exmouth Street and Colborne Road in Sarnia
- Do not go direct