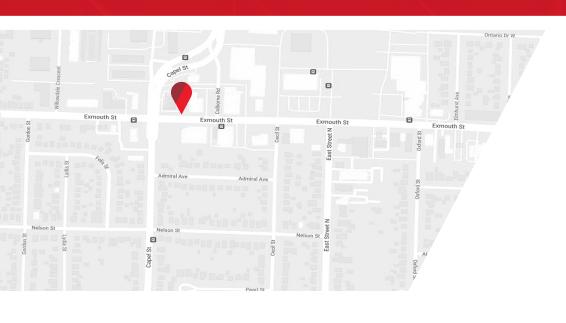

## 412-430 EXMOUTH STREET

Sarnia, ON N7T 5N9

**ASKING PRICE:** \$3,490,000

- Building is located in a established commercial and residential area in the city
- Excellent street appeal and exposure/accessibility to the property
- Currently, 3 tenants/units in the plaza. 100% leased 2 front retail units and 1 rear storage unit
- A Restriction on uses permitted at the property to be placed on title on closing. No uses to compete with Mainstreet Credit Union
- Located directly at the corner of Exmouth Street and Capel Street as well as Exmouth Street and Colborne Road in Sarnia
- Do not go direct