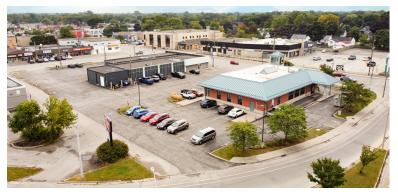

## PROPERTY HIGHLIGHTS

Prime multi-unit commercial plaza available for sale directly at the corner of Exmouth Street and Capel Street

- Site Area: Approx. 1.6299 Acres
  - » 412 Exmouth Street: Approx. 0.69 Acres
  - » 424-430 Exmouth Street: Approx. 0.9399 Acres
- Building Area: Approx. 13,618 SF
  - » 412 Exmouth Street: Approx. 4.962 SF
  - » **424-430 Exmouth Street:** Approx. 8,656 SF
- **Zoning**: **GC1** Permits a wide range of uses
- Parking: Plenty of customer and employee spaces available on-site
- Signage Pylon available at the road
- **Taxes:** \$61,058.15 (2024)
- Former bank location with ATM drive thru

- Building is located in a established commercial and residential area in the city
- Excellent street appeal and exposure/accessibility to the property
- Currently, 3 tenants/units in the plaza. 100% leased 2 front retail units and 1 rear storage unit
- A Restriction on uses permitted at the property to be placed on title on closing. No uses to compete with Mainstreet Credit Union
- Located directly at the corner of Exmouth Street and Capel Street as well as Exmouth Street and Colborne Road in Sarnia
- Do not go direct