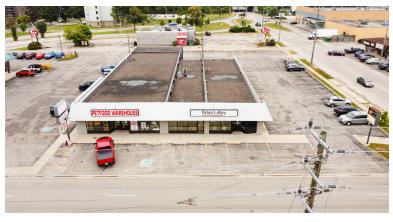

## **PROPERTY HIGHLIGHTS**

Prime multi-unit commercial plaza available for sale directly at the corner of Exmouth Street and Colborne Road

- Site Area: Approx. 0.9399 Acres
- Building Area: Approx. 8,656 SF
- **Zoning**: **GC1** Permits a wide range of uses
- Parking: Plenty of customer and employee spaces available on-site
- Signage: Pylon available at the road
- Taxes: \$28,268.28 (2024)
- One storey building
- Flat roof

- Building is located in a established commercial and residential area in the city
- Excellent street appeal and exposure/accessibility to the property
- Currently there are 3 tenants and 3 units in the plaza
  - » 100% leased 2 front retail units
  - » 1 rear storage unit
- A Restriction on uses permitted at the property to be placed on title on closing
  - » No uses to compete with Mainstreet Credit Union
- Do not go direct