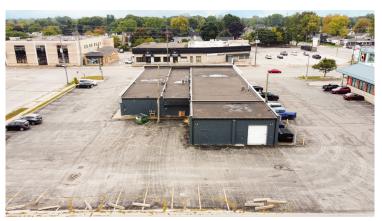

## **PROPERTY HIGHLIGHTS**

Prime multi-unit commercial plaza available for sale directly at the corner of Exmouth Street and Colborne Road

- Site Area: Approx. 0.9399 Acres
- Building Area: Approx. 8,656 SF
- **Zoning**: **GC1** Permits a wide range of uses
- Parking: Plenty of customer and employee spaces available on-site
- Signage: Pylon available at the road
- Taxes: \$28,268.28 (2024)
- One storey building
- Flat roof

- Building is located in a established commercial and residential area in the city
- Excellent street appeal and exposure/accessibility to the property
- Currently there are 3 tenants and 3 units in the plaza
  - » 100% leased 2 front retail units
  - » 1 rear storage unit
- A Restriction on uses permitted at the property to be placed on title on closing
  - » No uses to compete with Mainstreet Credit Union
- Do not go direct