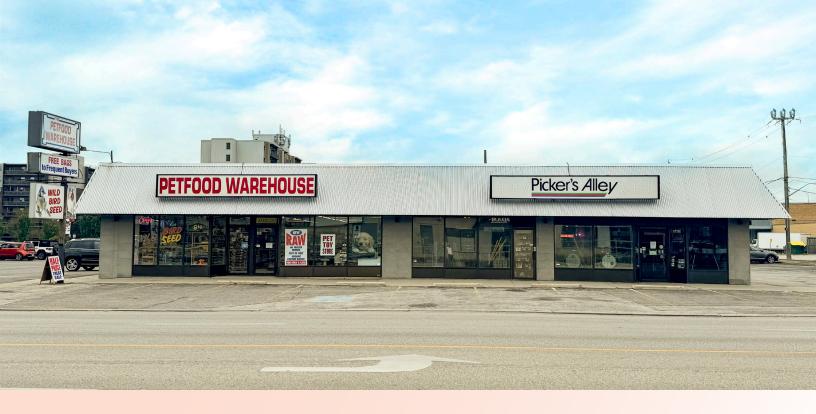

## **PROPERTY HIGHLIGHTS**

Prime multi-unit commercial plaza available for sale directly at the corner of Exmouth Street and Colborne Road

- Site Area: Approx. 0.9399 Acres
- Building Area: Approx. 8,656 SF
- **Zoning**: **GC1** Permits a wide range of uses
- Parking: Plenty of customer and employee spaces available on-site
- Signage: Pylon available at the road
- Taxes: \$28,268.28 (2024)
- One storey building
- Flat roof

- Building is located in a established commercial and residential area in the city
- Excellent street appeal and exposure/accessibility to the property
- Currently there are 3 tenants and 3 units in the plaza
  - » 100% leased 2 front retail units
  - » 1 rear storage unit
- A Restriction on uses permitted at the property to be placed on title on closing
  - » No uses to compete with Mainstreet Credit Union
- Do not go direct