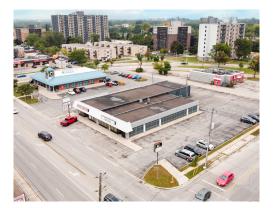

PRIME MULTI-UNIT COMMERCIAL PLAZA | FOR SALE

## **424-430** EXMOUTH STREET

Sarnia, ON N7T 5N9

**ASKING PRICE:** \$1,695,000

## **PROPERTY HIGHLIGHTS**

Prime multi-unit commercial plaza available for sale directly at the corner of Exmouth Street and Colborne Road

- Site Area: Approx. 0.9399 Acres
- Building Area: Approx. 8,656 SF
- **Zoning**: **GC1** Permits a wide range of uses
- Parking: Plenty of customer and employee spaces available on-site
- Signage: Pylon available at the road
- Taxes: \$28,268.28 (2024)
- One storey building
- Flat roof