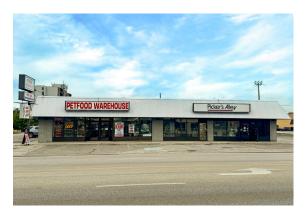

## **PROPERTY HIGHLIGHTS**

Prime multi-unit commercial plaza available for sale directly at the corner of Exmouth Street and Colborne Road

- Site Area: Approx. 0.9399 Acres
- Building Area: Approx. 8,656 SF
- **Zoning**: **GC1** Permits a wide range of uses
- Parking: Plenty of customer and employee spaces available on-site
- Signage: Pylon available at the road
- Taxes: \$28,268.28 (2024)
- One storey building
- Flat roof

- Building is located in a established commercial and residential area in the city
- Excellent street appeal and exposure/accessibility to the property
- Currently there are 3 tenants and 3 units in the plaza
  - » 100% leased 2 front retail units
  - » 1 rear storage unit
- A Restriction on uses permitted at the property to be placed on title on closing
  - » No uses to compete with Mainstreet Credit Union
- Do not go direct