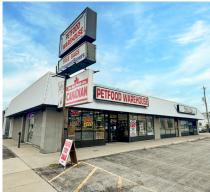

## **PROPERTY HIGHLIGHTS**

Prime multi-unit commercial plaza available for sale directly at the corner of Exmouth Street and Colborne Road

- Site Area: Approx. 0.9399 Acres
- Building Area: Approx. 8,656 SF
- **Zoning**: **GC1** Permits a wide range of uses
- Parking: Plenty of customer and employee spaces available on-site
- Signage: Pylon available at the road
- Taxes: \$28,268.28 (2024)
- One storey building
- Flat roof

- Building is located in a established commercial and residential area in the city
- Excellent street appeal and exposure/accessibility to the property
- Currently there are 3 tenants and 3 units in the plaza
  - » 100% leased 2 front retail units
  - » 1 rear storage unit
- A Restriction on uses permitted at the property to be placed on title on closing
  - » No uses to compete with Mainstreet Credit Union
- Do not go direct