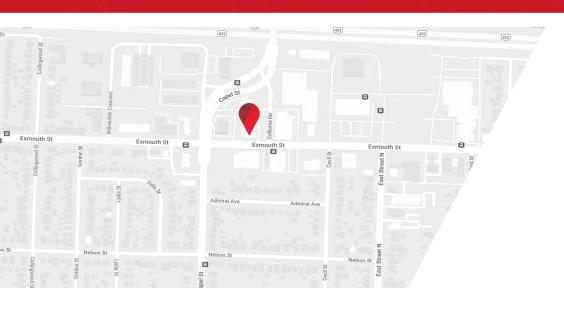

## **424-430** EXMOUTH STREET

Sarnia, ON N7T 5N9

**ASKING PRICE:** \$1,695,000