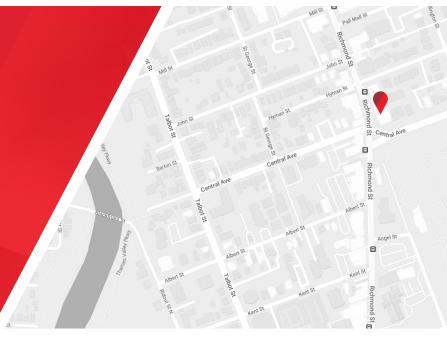

PRIME COMMERCIAL/RETAIL/OFFICE/SPA SPACE AVAILABLE | FOR LEASE

## 620 RICHMOND STREET UNIT G London, ON N6A 5J9





## **ABOUT THE PROPERTY**

Prime downtown corner building available for lease on Richmond Row

| UNIT | AVAILABLE SPACE | ASKING NET RENT            | ADDITIONAL RENT                     |
|------|-----------------|----------------------------|-------------------------------------|
| G    | Approx. 929 SF  | \$25.00 PSF Net escalating | \$13.93 PSF (Est.) + Utilities +HST |

- Zoning: BDC(1) permits a wide range of uses such as, retail, offices, restaurants, medical/ dental/clinics, financial, bake shops, service and repair, convenience stores, food store, studios, commercial recreation, personal service establishments etc
- Across from Victoria Park, Starbucks, Joe Kools, Libro, located beside the Running Room, Andrew Douglas Clothier and Katsuya restaurant
- · Excellent street exposu