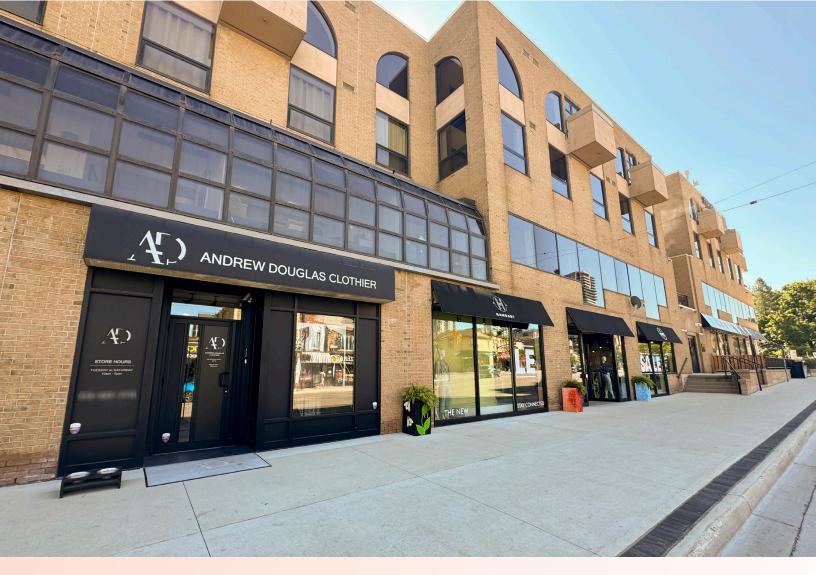

## **ABOUT THE PROPERTY**

Prime downtown corner building available for lease on Richmond Row

| UNIT | AVAILABLE SPACE | ASKING NET RENT            | ADDITIONAL RENT                     |
|------|-----------------|----------------------------|-------------------------------------|
| G    | Approx. 929 SF  | \$25.00 PSF Net escalating | \$13.93 PSF (Est.) + Utilities +HST |

- Zoning: BDC(1) permits a wide range of uses such as, retail, offices, restaurants, medical/ dental/clinics, financial, bake shops, service and repair, convenience stores, food store, studios, commercial recreation, personal service establishments etc
- Across from Victoria Park, Starbucks, Joe Kools, Libro, located beside the Running Room, Andrew Douglas Clothier and Katsuya restaurant
- · Excellent street exposure
- High daily traffic count