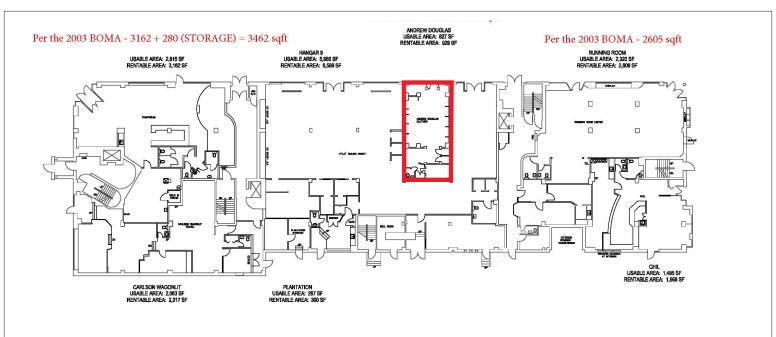

## **ABOUT THE PROPERTY**

Prime downtown corner building available for lease on Richmond Row

| UNIT | AVAILABLE SPACE | ASKING NET RENT            | ADDITIONAL RENT                     |
|------|-----------------|----------------------------|-------------------------------------|
| G    | Approx. 929 SF  | \$25.00 PSF Net escalating | \$13.93 PSF (Est.) + Utilities +HST |