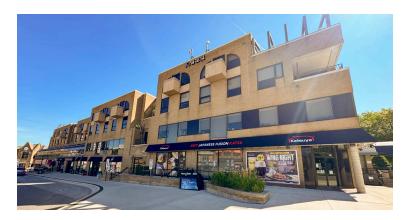

## **ABOUT THE PROPERTY**

Prime downtown corner building available for lease on Richmond Row

| UNIT | AVAILABLE SPACE | ASKING NET RENT            | ADDITIONAL RENT                     |
|------|-----------------|----------------------------|-------------------------------------|
| G    | Approx. 929 SF  | \$25.00 PSF Net escalating | \$13.93 PSF (Est.) + Utilities +HST |

- Zoning: BDC(1) permits a wide range of uses such as, retail, offices, restaurants, medical/ dental/clinics, financial, bake shops, service and repair, convenience stores, food store, studios, commercial recreation, personal service establishments etc
- Across from Victoria Park, Starbucks, Joe Kools, Libro, located beside the Running Room, Andrew Douglas Clothier and Katsuya restaurant
- · Excellent street exposure
- High daily traffic count