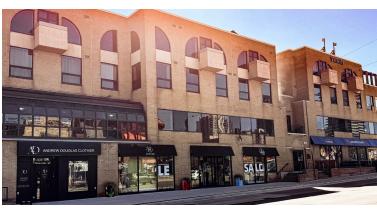

## **ABOUT THE PROPERTY**

Prime downtown corner building available for lease on Richmond Row

| UNIT | AVAILABLE SPACE | ASKING NET RENT            | ADDITIONAL RENT                     |
|------|-----------------|----------------------------|-------------------------------------|
| G    | Approx. 929 SF  | \$25.00 PSF Net escalating | \$13.93 PSF (Est.) + Utilities +HST |

- Zoning: BDC(1) permits a wide range of uses such as, retail, offices, restaurants, medical/ dental/clinics, financial, bake shops, service and repair, convenience stores, food store, studios, commercial recreation, personal service establishments etc
- Across from Victoria Park, Starbucks, Joe Kools, Libro, located beside the Running Room, Andrew Douglas Clothier and Katsuya restaurant
- · Excellent street exposure
- High daily traffic count