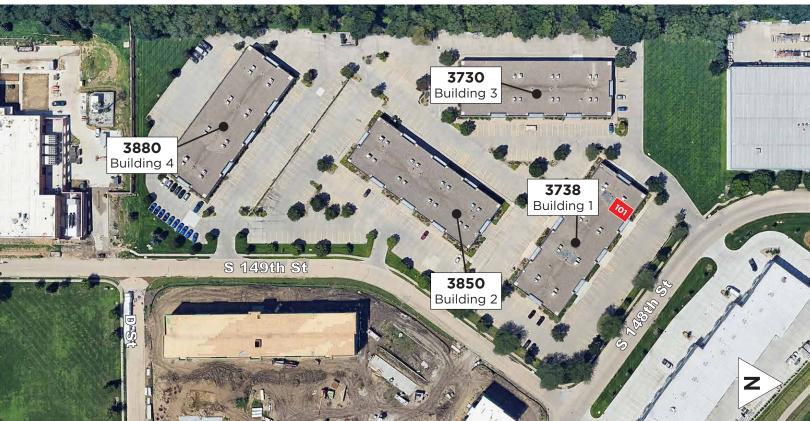

### Availability

Lease Rate \$12.50 PSF NNN NNN Expenses \$3.50 PSF

Total Available 1,300 SF

| Suite                      | Square Feet<br>(min - max) | Price/SF<br>NNN | Date<br>Available |
|----------------------------|----------------------------|-----------------|-------------------|
| 3738 S. 149th St (Bldg. 1) |                            |                 |                   |
| Suite 101                  | 1,300 - 1,300              | \$12.50         | February 1, 2025  |

### **Property Highlights**

Building Size 83,200 SF (20,800 SF each)

Year Built 2006

No. of Buildings 4

Total Site Area 6.91 AC

Zoning MU

Parking Ratio 5:1000

Clearance Height 15'