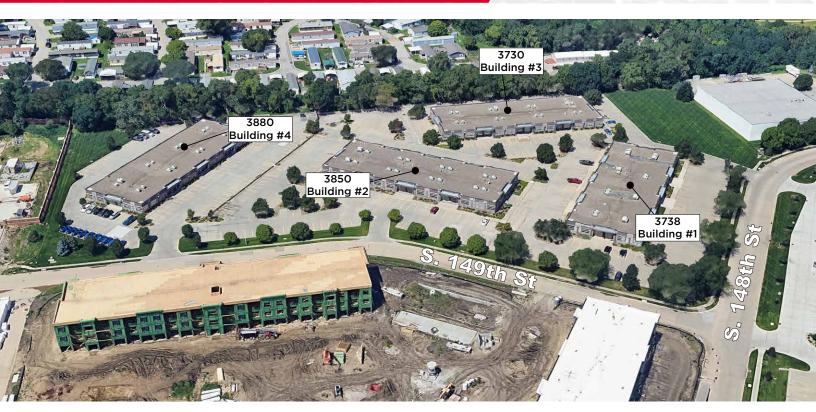

### Availability

Lease Rate \$12.50 PSF NNN NNN Expenses \$3.50 PSF

Total Available 1,300 SF

| Suite                      | Square Feet<br>(min - max) | Price/SF<br>NNN | Date<br>Available |
|----------------------------|----------------------------|-----------------|-------------------|
| 3738 S. 149th St (Bldg. 1) |                            |                 |                   |
| Suite 101                  | 1,300 - 1,300              | \$12.50         | February 1, 2025  |

### **Property Highlights**

Building Size 83,200 SF (20,800 SF each)

Year Built 2006

No. of Buildings 4

Total Site Area 6.91 AC

Zoning MU

Parking Ratio 5:1000

Clearance Height 15'