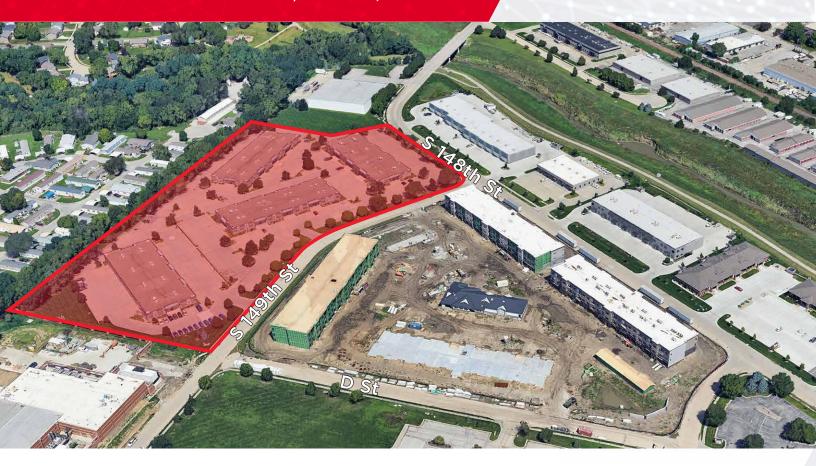

# FOR LEASE Altech Business Park 3730-3850 S. 149th Street / Omaha, NE 68137

### **Property Highlights**

Building Size 83,200 SF (20,800 SF each)

Year Built 2006

No. of Buildings 4

Total Site Area 6.91 AC

Zoning MU

Parking Ratio 5:1000

Clearance Height 15'