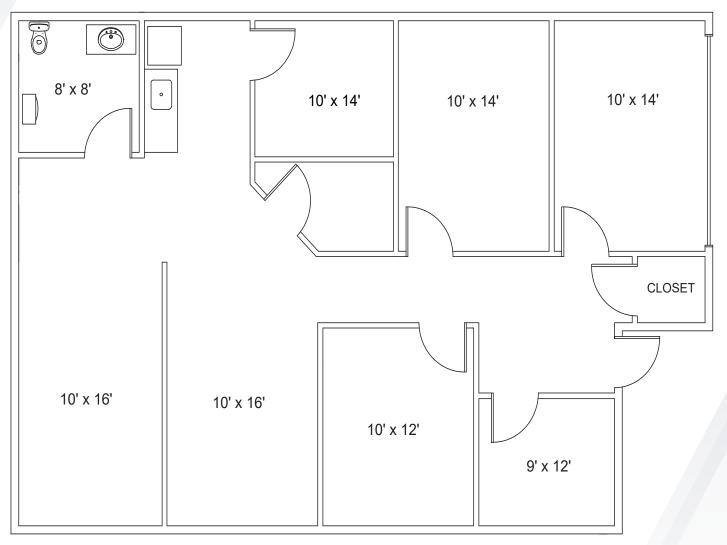

## 3738 S. 149th Street (Bldg. 1)

Suite 101: 1,300 SF

<sup>\*\*</sup> Floor plan measurements are approximate and are for illustration purposes only