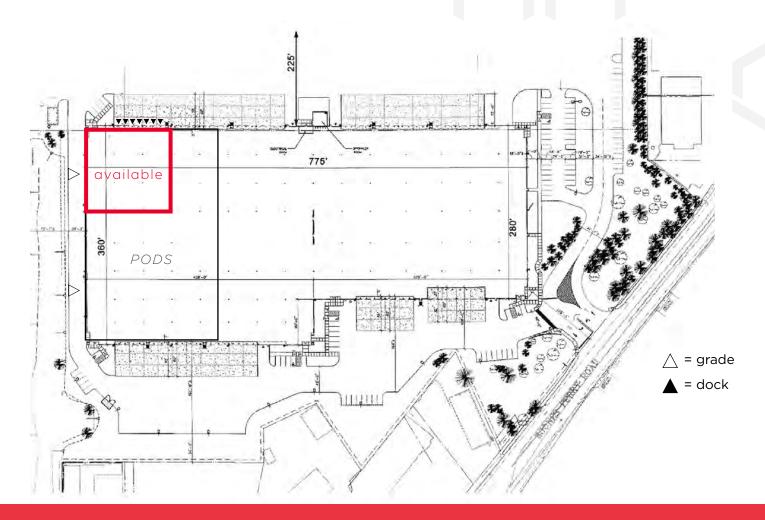

## **FLOOR PLAN**

#### PROPERTY FEATURES

±19,899 sf

shell

no office or restroom

7 DOCK DOORS
1 GRADE DOOR
CLEAR HEIGHT 26'
SPACE WILL BE DEMISED BY FENCING/
PODS CONTAINERS

LEASE RATE \$0.80/SF NNN