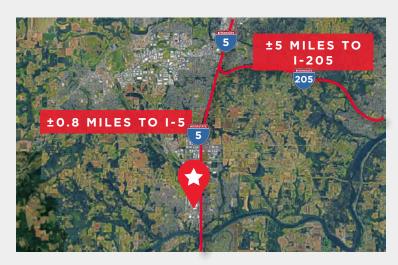

### WILSONVILLE BUSINESS CENTER

29899 SW BOONES FERRY RD, WILSONVILLE, OR 97070