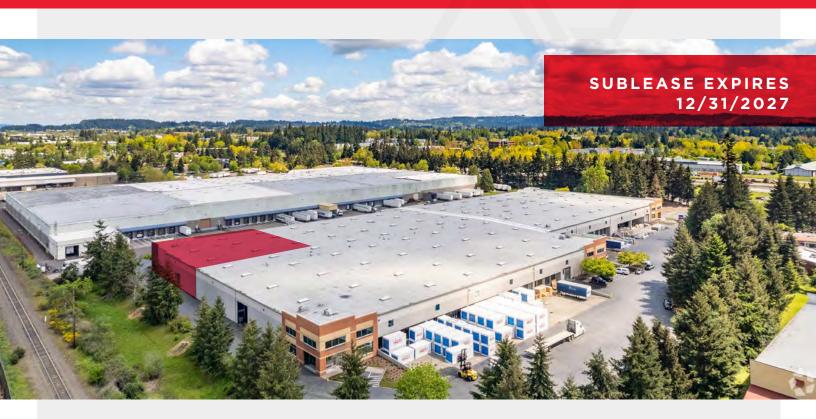

### WILSONVILLE BUSINESS CENTER

29899 SW BOONES FERRY RD, WILSONVILLE, OR 97070

#### PROPERTY FEATURES

±19,899 sf

shell

no office or restroom

7 DOCK DOORS
1 GRADE DOOR
CLEAR HEIGHT 26'
SPACE WILL BE DEMISED BY FENCING/
PODS CONTAINERS

LEASE RATE \$0.80/SF NNN