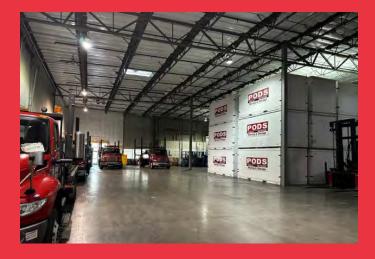

#### PROPERTY FEATURES

±19,899 sf

shell

no office or restroom

7 DOCK DOORS
1 GRADE DOOR
CLEAR HEIGHT 26'
SPACE WILL BE DEMISED BY FENCING/
PODS CONTAINERS

LEASE RATE \$0.80/SF NNN