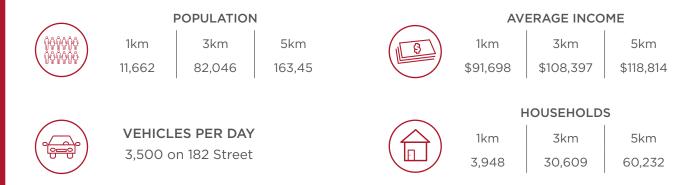

omissions, change of price, rental or other conditions, withdrawal without notice, and to any special listing conditions imposed by the property owner(s). As applicable, we make no representation as to the condition of the property (or properties) in question. July 24, 2024

#### **PROPERTY DETAILS**

| Municipal Address: | 8446 182 Street NW,<br>Edmonton, AB | Zoning:          | CN - Neighborhood<br>Commercial Zone |
|--------------------|-------------------------------------|------------------|--------------------------------------|
| Legal Description: | Plan 7622295, Block 13, Lot 2       | Rental Rate:     | \$20.00 per SF                       |
|                    |                                     | Additional Rent: | \$10.00 per SF (2024 budget)         |

#### DEMOGRAPHICS



### **PROPERTY PHOTOS**



#### **IDEAL USES**



PERSONAL FITNESS SERVICE SHOPS







PROFESSIONAL, FITNESS, FINANCIAL, AND OFFICE SUPPORT BUSINESSES

#### AERIAL





Karina Lopez Senior Associate 780 429 9393 karina.lopez@cwedm.co

Cushman & Wakefield Edmonton is independently owned and operated / A Member of the Cushman & Wakefield Alliance. No warranty or representation, express or implied, is made to the accuracy or completeness of the information contained herein, and same is submitted subject to errors, omissions, change of price, rental or other conditions, withdrawal without notice, and to any special listing conditions imposed by the property owner(s). As applicable, we make no representation as to the condition of the property (or properties) in question. July 24, 2024