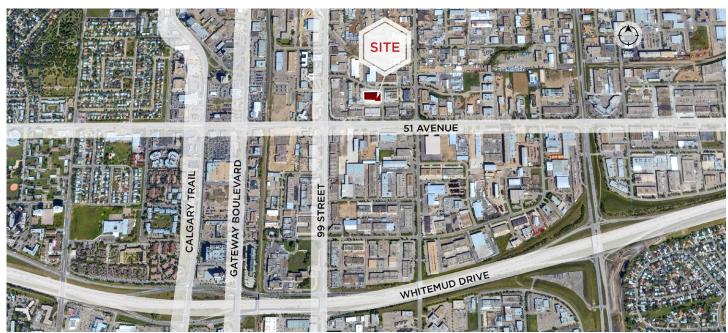

tion as to the condition of the property (or properties) in question. December 20, 2021

CUSHMAN & WAKEFIELD Edmonton Suite 2700, TD Tower 10088 - 102 Avenue Edmonton, AB T5J 2Z1 www.cwedm.com



# FOR LEASE Coronet Industrial Area Office Space 9741 54 Avenue NW, Edmonton, AB

# **Property Details**

| Municipal Address: | 9741 54 Avenue NW, Edmonton, AB | Size:            | 762 SF             |
|--------------------|---------------------------------|------------------|--------------------|
| Zoning:            | Medium Industrial Zone (IM)     | Utilities:       | Separately Metered |
| Neighbourhood:     | Coronet Industrial              | Net Rent:        | \$1,000 per month  |
| Parking Area:      | Ample Parking                   | Operating Costs: | \$4.50 per SF TBC  |

### Aerial



### **Property Photo**



**Kyle Barton** Senior Associate 780 733 6409 kyle.barton@cwedm.com CUSHMAN & WAKEFIELD Edmonton Suite 2700, TD Tower 10088 - 102 Avenue Edmonton, AB T5J 2Z1 www.cwedm.com

Cushman & Wakefield Edmonton is independently owned and operated / A Member of the Cushman & Wakefield Alliance. No warranty or representation, express or implied, is made to the accuracy or completeness of the information contained herein, and same is submitted subject to errors, omissions, change of price,rental or other conditions, withdrawal without notice, and to any special listing conditions imposed by the property owner(s). As applicable, we make no representation as to the condition of the property (or properties) in question. December 20, 2021