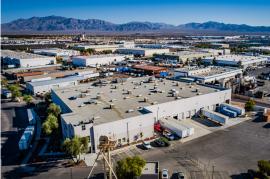

## // PROPERTY FEATURES

**±56,566 SF** FREE-STANDING BUILDING

±2,650 SF **OFFICE** SPACE

2 GRADE LEVEL LOADING DOORS

ESFR FIRE **SPRINKLER** SYSTEM

11 DOCK HIGH LOADING DOORS

8 EDGE-OF-DOCK LEVELERS

**24'** CLEAR HEIGHT

70 **PARKING** STALLS

277/480 V, **3-PHASE POWER** 

PAVED **SECURED** YARD

M-2 ZONING