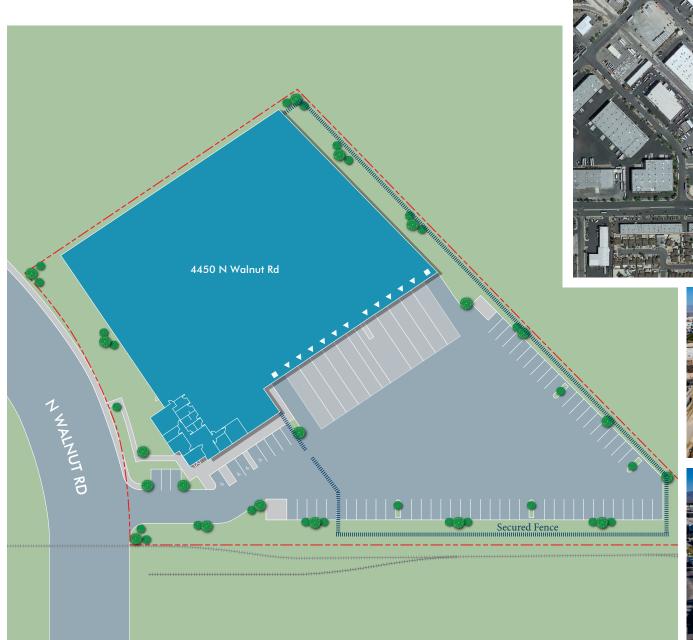

## // PROPERTY FEATURES



**±56,566 SF** FREE-STANDING BUILDING



±2,650 SF **OFFICE** SPACE



2 GRADE LEVEL LOADING DOORS



ESFR FIRE **SPRINKLER** SYSTEM



11 DOCK HIGH LOADING DOORS



8 EDGE-OF-DOCK LEVELERS



**24'** CLEAR HEIGHT



70 **PARKING** STALLS



277/480 V, **3-PHASE POWER** 



PAVED **SECURED** YARD



M-2 ZONING



## **// SITE PLAN**









## // SITE MAP





N. LAS VEGAS, NV 89081

## CONTACT

GREG TASSI, SIOR Executive Managing Director +1 702 605 1713 greg.tassi@cushwake.com

NICK ABRAHAM
Senior Director
+1 702 605 1620
nick.abraham@cushwake.com

DONNA ALDERSON, SIOR Executive Managing Director +1 702 605 1692 donna.alderson@cushwake.com

C&W LAS VEGAS 6725 Via Austi Parkway Suite 275 Las Vegas, NV 89119

©2023 Cushman & Wakefield. All rights reserved. The material in this presentation has been prepared solely for information purposes, and is strictly confidential. Any disclosure, use, copying or circulation of this presentation (or the information contained within it) is strictly prohibited, unless you have obtained Cushman & Wakefield's prior written consent. The views expressed in this presentation are the view