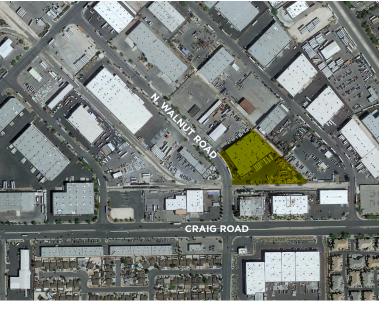

## // PROPERTY FEATURES



**±56,566 SF** FREE-STANDING BUILDING



±2,650 SF **OFFICE** SPACE



2 GRADE LEVEL LOADING DOORS



ESFR FIRE **SPRINKLER** SYSTEM



11 DOCK HIGH LOADING DOORS



8 EDGE-OF-DOCK LEVELERS



**24'** CLEAR HEIGHT



70 **PARKING** STALLS



277/480 V, **3-PHASE POWER** 



PAVED **SECURED** YARD



M-2 ZONING



## **// SITE PLAN**









## // SITE MAP





N. LAS VEGAS, NV 89081

## CONTACT

GREG TASSI, SIOR Executive Managing Director +1 702 605 1713 greg.tassi@cushwake.com

NICK ABRAHAM
Senior Director
+1 702 605 1620
nick.abraham@cushwake.com

DONNA ALDERSON, SIOR Executive Managing Director +1 702 605 1692 donna.alderson@cushwake.com

C&W LAS VEGAS 6725 Via Austi Parkway Suite 275 Las Vegas, NV 89119

©2023 Cushman & Wakefield. All rights reserved. The material in this presentation has been prepared solely for information purposes, and is strictly confidential. Any disclosure, use, copying or circulation of this presentation (or the information contained within it) is strictly prohibited, unless you have obtained Cushman & Wakefield's prior written consent. The views expressed in this presentation are the views