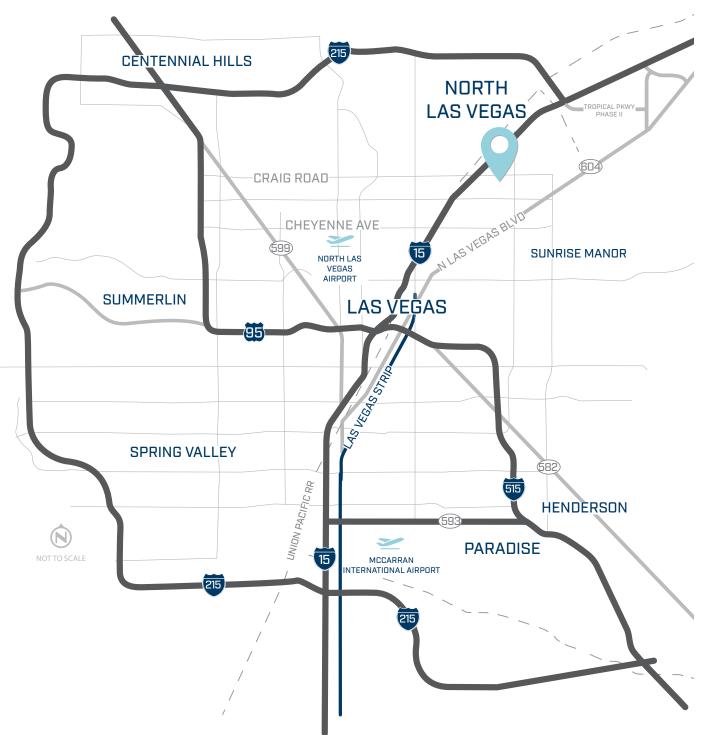

## // PROPERTY FEATURES



**±56,566 SF** FREE-STANDING BUILDING



±2,650 SF **OFFICE** SPACE



2 GRADE LEVEL LOADING DOORS



ESFR FIRE **SPRINKLER** SYSTEM



11 DOCK HIGH LOADING DOORS



8 EDGE-OF-DOCK LEVELERS



**24'** CLEAR HEIGHT



70 **PARKING** STALLS



277/480 V, **3-PHASE POWER** 



PAVED **SECURED** YARD



M-2 ZONING



## **// SITE PLAN**









## // SITE MAP





N. LAS VEGAS, NV 89081

## CONTACT

GREG TASSI, SIOR Executive Managing Director +1 702 605 1713 greg.tassi@cushwake.com

NICK ABRAHAM
Senior Director
+1 702 605 1620
nick.abraham@cushwake.com

DONNA ALDERSON, SIOR Executive Managing Director +1 702 605 1692 donna.alderson@cushwake.com

C&W LAS VEGAS 6725 Via Austi Parkway Suite 275 Las Vegas, NV 89119

©2023 Cushman & Wakefield. All rights reserved. The material in this presentation has been prepared solely for information purposes, and is strictly confidential. Any disclosure, use, copying or circulation of this presentation (or the information contained within it) is strictly prohibited, unless you have obtained Cushman & Wakefield's prior written consent. The views expressed in this presentation are the views of the author and do n