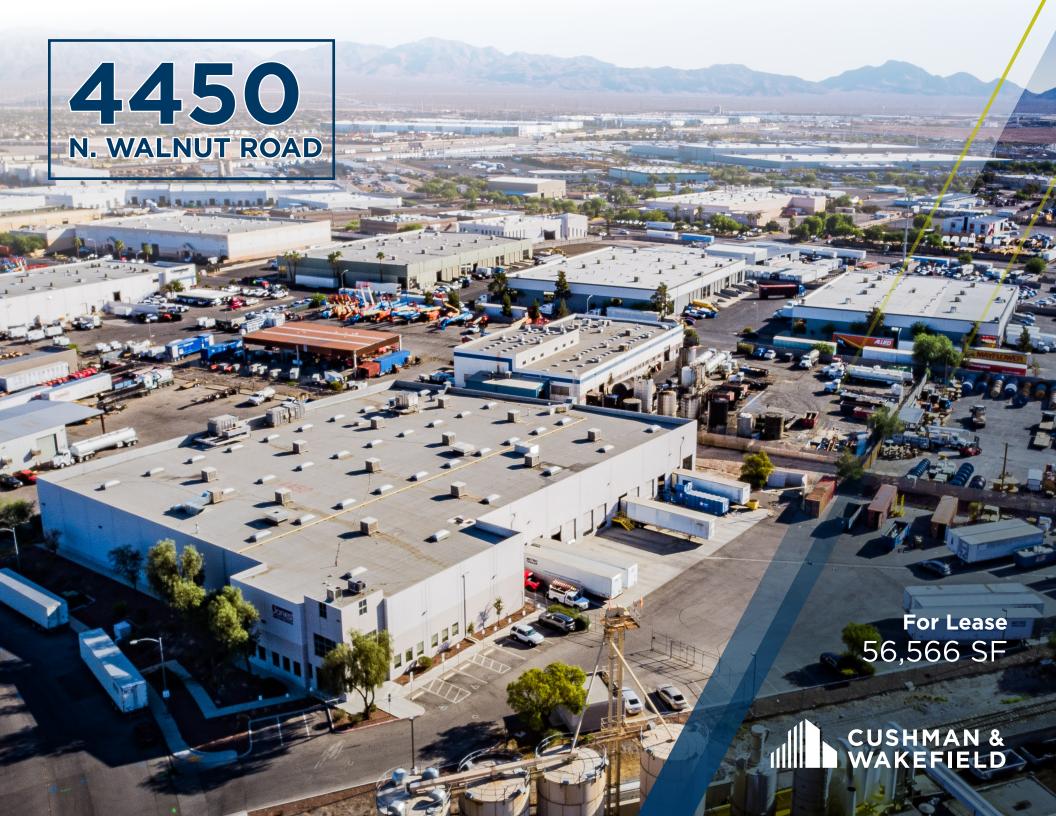

## // PROPERTY FEATURES

**±56,566 SF** FREE-STANDING BUILDING

±2,650 SF **OFFICE** SPACE

2 GRADE LEVEL LOADING DOORS

ESFR FIRE **SPRINKLER** SYSTEM

11 DOCK HIGH LOADING DOORS

8 EDGE-OF-DOCK LEVELERS

**24'** CLEAR HEIGHT

70 **PARKING** STALLS

277/480 V, **3-PHASE POWER** 

PAVED **SECURED** YARD

M-2 ZONING