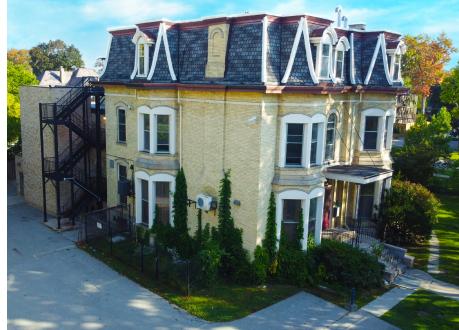

### STATELY STAND ALONE BUILDING | FOR LEASE

London, ON N6B 1Y6

# **ABOUT THE PROPERTY**

Versatile property offering adaptable configurations along with corner visibility in the Woodfield district

| UNIT                                                                         | AVAILABLE SPACE   | ASKING NET RENT    | ADDITIONAL DETAILS            |
|------------------------------------------------------------------------------|-------------------|--------------------|-------------------------------|
| 101                                                                          | Approx. 17,842 SF | \$17.50 PSF Gross* | Inclusive of heat/water/hydro |
| 102                                                                          | Approx. 7,221 SF  | \$19.00 PSF Gross* | Inclusive of heat/water/hydro |
| 103                                                                          | Approx. 3,633 SF  | \$19.00 PSF Gross* | Inclusive of heat/water/hydro |
| *Inclusive of building insurance, common area maintenance and property taxes |                   |                    |                               |

- Zoning: CF3 permitted uses include Clinics, Seniors facility, Nursing home, Medical/Dental, Hostels, Rest Homes and Retirement Lodges
- Parking: 28 stalls available on-site
  - » Parking is available at an additional cost of \$75/month/space
- Building is serviced by a passenger elevator

- Property is easily demisable to smaller suite sizes with multiple kitchens and bathrooms throughout
  - » Three-story northern building features 3,633 SF on the first level, 3,588 SF on the second level, with an optional 4,690 SF on the lower level
  - Southerly converted building offers approximately 2,000 SF per floor on three floors