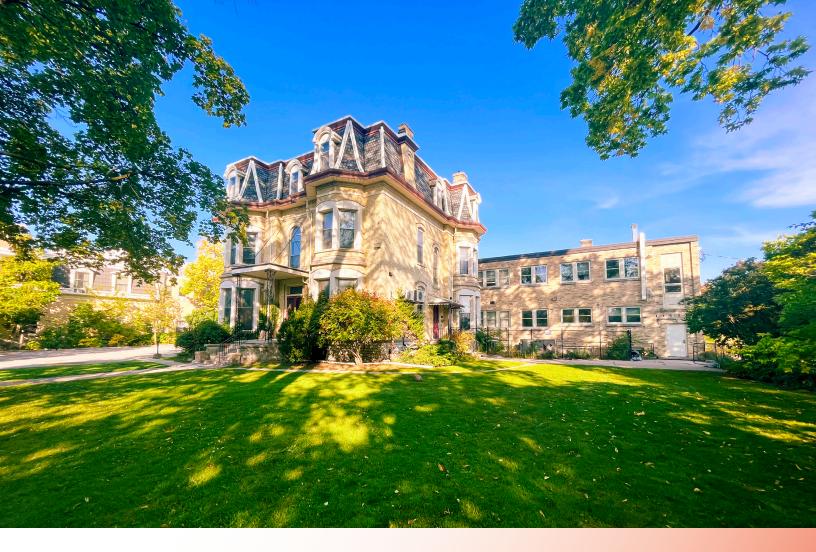

### STATELY STAND ALONE BUILDING | FOR LEASE

London, ON N6B 1Y6

# **ABOUT THE PROPERTY**

Versatile property offering adaptable configurations along with corner visibility in the Woodfield district

| UNIT                                                                         | AVAILABLE SPACE   | ASKING NET RENT    | ADDITIONAL DETAILS            |
|------------------------------------------------------------------------------|-------------------|--------------------|-------------------------------|
| 101                                                                          | Approx. 17,842 SF | \$17.50 PSF Gross* | Inclusive of heat/water/hydro |
| 102                                                                          | Approx. 7,221 SF  | \$19.00 PSF Gross* | Inclusive of heat/water/hydro |
| 103                                                                          | Approx. 3,633 SF  | \$19.00 PSF Gross* | Inclusive of heat/water/hydro |
| *Inclusive of building insurance, common area maintenance and property taxes |                   |                    |                               |