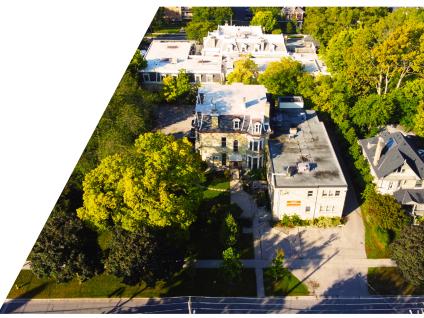

### STATELY STAND ALONE BUILDING | FOR LEASE



London, ON N6B 1Y6





# **ABOUT THE PROPERTY**

Versatile property offering adaptable configurations along with corner visibility in the Woodfield district

| UNIT                                                                         | AVAILABLE SPACE   | ASKING NET RENT    | ADDITIONAL DETAILS            |
|------------------------------------------------------------------------------|-------------------|--------------------|-------------------------------|
| 101                                                                          | Approx. 17,842 SF | \$17.50 PSF Gross* | Inclusive of heat/water/hydro |
| 102                                                                          | Approx. 7,221 SF  | \$19.00 PSF Gross* | Inclusive of heat/water/hydro |
| 103