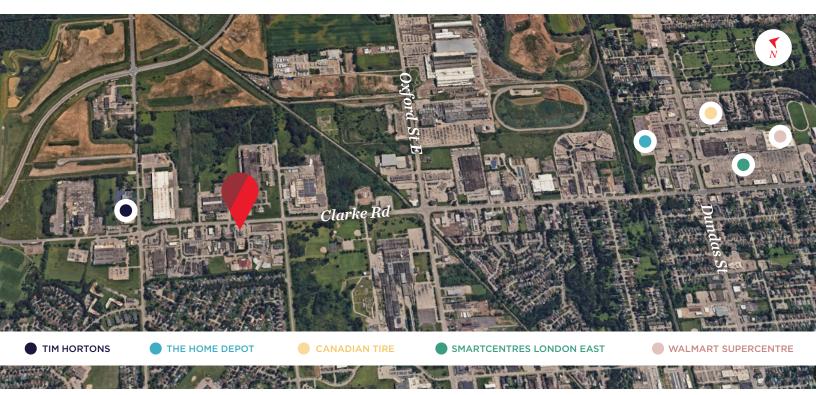

- Zoning: RSC2/RSC4/LI7 permits a wide range of uses
- Front showroom, with a couple of offices and rear storage/shipping area
- Gas heat

- Utilities separately metered in tenant's name
- Located at the corner of Clarke Road and Stronach Crescent in Northeast London
- Quick access to Veterans Memorial Highway and Highway 401