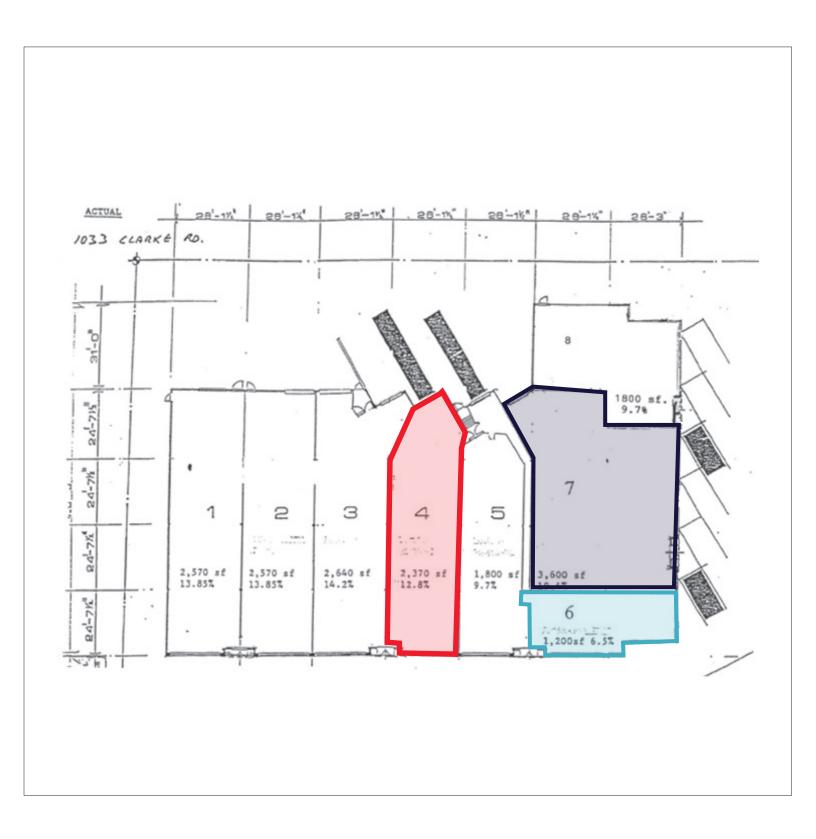

## **ABOUT THE PROPERTY**

Prime light industrial/warehouse/commercial building for lease in northeast London

| UNIT | AVAILABLE SPACE  | ASKING NET RENT            | ADDITIONAL RENT | ADDITIONAL COMMENTS                                                                                                |
|------|------------------|----------------------------|-----------------|--------------------------------------------------------------------------------------------------------------------|
| 4    | Approx. 2,370 SF | \$10.50 PSF Net escalating | \$3.50 PSF      | <ul><li>Grade Level Loading Door: 1</li><li>Clear Height: 16'</li></ul>                                            |
| 6    | Approx. 1,200 SF | \$10.50 PSF Net escalating | \$3.50 PSF      | <ul> <li>Front corner unit, ideal for office<br/>or showroom uses</li> <li>Access to Grade Loading Door</li> </ul> |
| 7    | Approx. 3,600 SF | \$10.50 PSF Net escalating | \$3.50 PSF      | <ul><li>Front of the building</li><li>Grade Level Loading Door: 1</li></ul>                                        |

## SITE PLAN

TYLER DESJARDINE

Sales Representative 519 438 5403 tyler.desjardine@cushwakeswo.com CUSHMAN & WAKEFIELD SOUTHWESTERN ONTARIO 850 Medway Park Dr, Suite 201 London, Ontario N6G 5C6 www.cushwakeswo.com