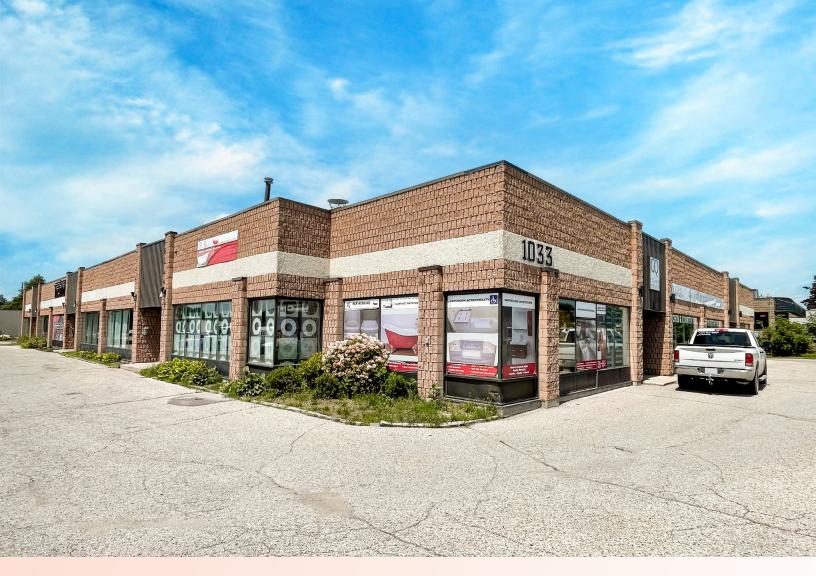

## 1033 CLARKE ROAD

London, ON N5V 3B3

## **ABOUT THE PROPERTY**

Prime light industrial/warehouse/commercial building for lease in northeast London

| UNIT | AVAILABLE SPACE  | ASKING NET RENT            | ADDITIONAL RENT | ADDITIONAL COMMENTS                                                                                                |
|------|------------------|----------------------------|-----------------|--------------------------------------------------------------------------------------------------------------------|
| 4    | Approx. 2,370 SF | \$10.50 PSF Net escalating | \$3.50 PSF      | <ul><li>Grade Level Loading Door: 1</li><li>Clear Height: 16'</li></ul>                                            |
| 6    | Approx. 1,200 SF | \$10.50 PSF Net escalating | \$3.50 PSF      | <ul> <li>Front corner unit, ideal for office<br/>or showroom uses</li> <li>Access to Grade Loading Door</li> </ul> |
| 7    | Approx. 3,600 SF | \$10.50 PSF Net escalating | \$3.50 PSF      | <ul><li>Front of the building</li><li>Grade Level Loading Door: 1</li></ul>                                        |

- Zoning: RSC2/RSC4/LI7 permits a wide range of uses
- Front showroom, with a couple of offices and rear storage/shipping area
- Gas heat

- Utilities separately metered in tenant's name
- Located at the corner of Clarke Road and Stronach Crescent in Northeast London
- Quick access to Veterans Memorial Highway and Highway 401