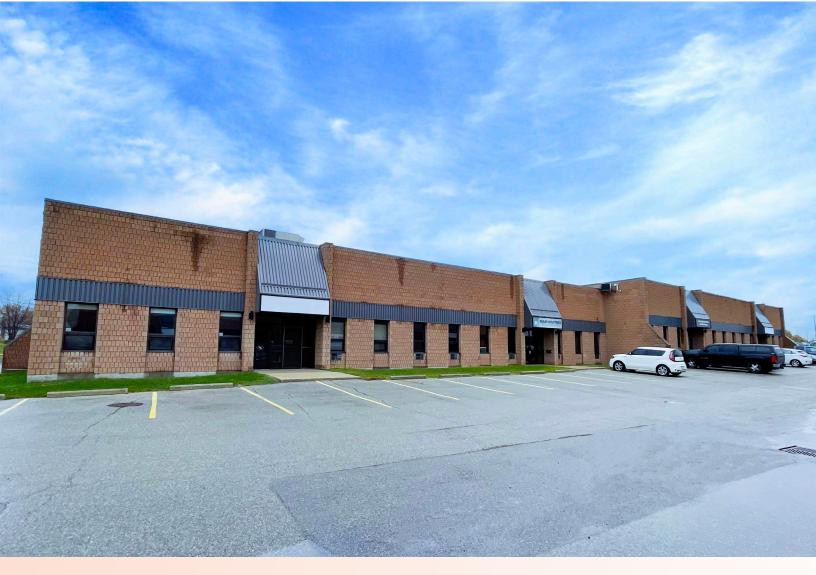

PRIME LIGHT INDUSTRIAL/WAREHOUSE SPACE | FOR LEASE

Southwestern Ontario

## ABOUT THE PROPERTY

Prime light industrial/warehouse/commercial building for lease in south London

| UNITS | AVAILABLE SPACE  | ASKING NET RENT | ADDITIONAL RENT        |
|-------|------------------|-----------------|------------------------|
| 7     | Approx. 2,395 SF | \$10.50 PSF Net | \$3.75 PSF + utilities |