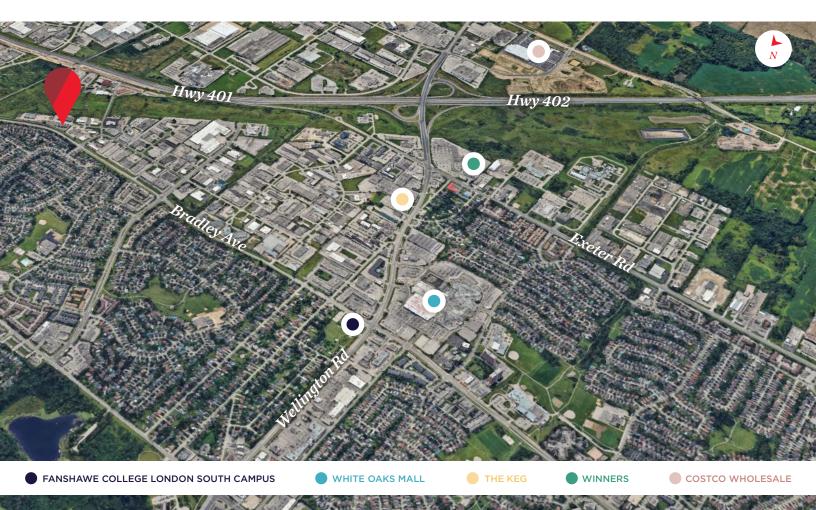

- Zoning: LI1 permits a wide range of uses
- Clear Height: 16'-18'
- Grade Loading Door: 1 at the rear of the space
- Power:
  - » Three Phase
- Gas heat

- Utilities separately metered in tenant's name
- Available February 1<sup>ST</sup>, 2025
- Located on Micro Court, just off Newbold Street and Bradley Avenue
- Quick access to Highbury Avenue, Hwy 401 and Hwy 402