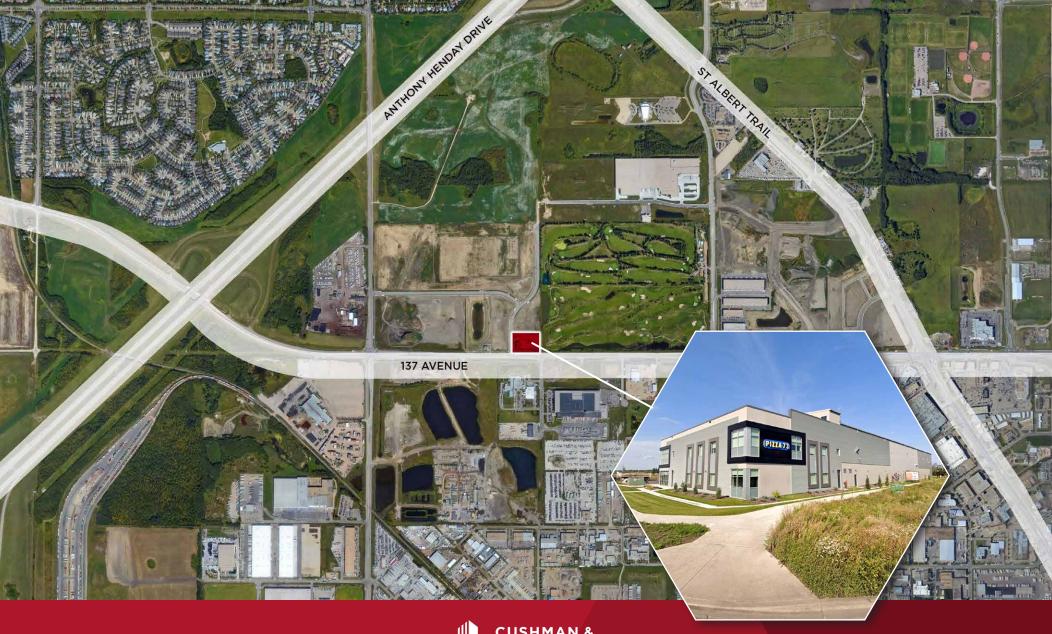

## PIZZA 73 BUILDING

13703 164 STREET, EDMONTON, AB

**Cushman & Wakefield Edmonton** 

Suite 2700, TD Tower 10088 102 Avenue Edmonton, AB T5J 2Z1 cwedm.com Kurt Paull, sior Partner 780 702 4258 kurt.paull@cwedm.com Will Harvie
Associate Patner
780 902 4278
will.harvie@cwedm.com