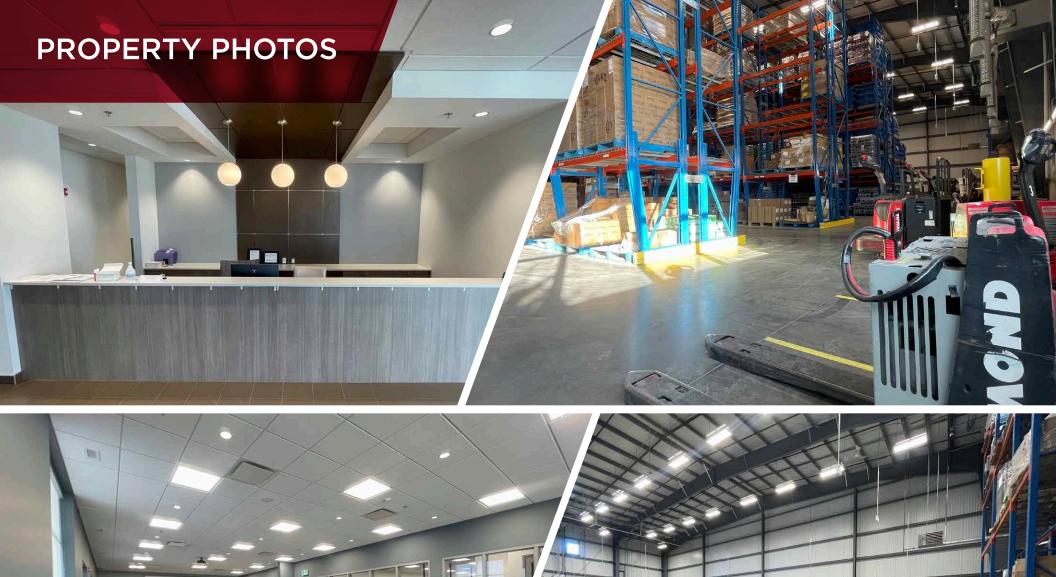

## PIZZA 73 BUILDING

13703 164 STREET, EDMONTON, AB

**Cushman & Wakefield Edmonton** 

Suite 2700, TD Tower 10088 102 Avenue Edmonton, AB T5J 2Z1 cwedm.com Kurt Paull, sior Partner 780 702 4258 kurt.paull@cwedm.com Will Harvie
Associate Patner
780 902 4278
will.harvie@cwedm.com