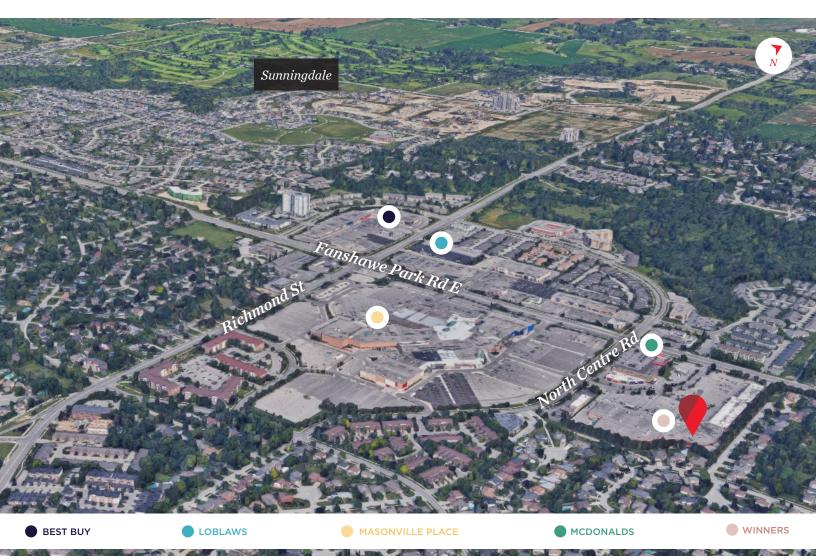

## **ABOUT THE PROPERTY**

Prime north London warehouse/storage/retail space available for lease in the Masonville area.

| AVAILABLE SPACE                                                              | ASKING RENT    | ADDITIONAL RENT                     |
|------------------------------------------------------------------------------|----------------|-------------------------------------|
| Approx. 4,482 SF                                                             | \$8.00 PSF Net | \$7.00 PSF + Utilities + HST (Est)* |
| *Inclusive of building insurance, common area maintenance and property taxes |                |                                     |

- Zoning: ASA8 permits a wide range of uses
- Clear Height: 20'
- Man Door: 1
- Large Grade Loading Door: 1
- Shipping/receiving accommodating full sized trucks
- Newer rooftop HVAC
- Bright and clean space
- Fully sprinklered unit
- Located directly across the street to Masonville Mall
- Unit is situated on West side of plaza