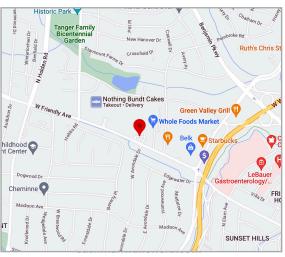

## 3318 W. Friendly Avenue

Greensboro, NC 27410

# FRIENDLY SHOPPING CENTER



### **Property Highlights**

- +/-60,000 SF Class A Office Building
- +/-15,000 SF Available For Lease on the 4th floor (top floor)
- Located in the heart of Friendly Shopping Center
- Built in 2007
- Full floor with dedicated elevator access
- Windowed offices with ample natural light
- Flexible layout to meet both private office and workstation requirements
- · Abundant, Free parking
- Excellent signage opportunities

## Rvan Gioffre

Director +1 336 821 3822 ryan.gioffre@cushwake.com

#### **Bobby Finch**

Executive Managing Director +1 336 812 3303 bobby.finch@cushwake.com

#### William Woltz

Executive Managing Director +1 336 821 3824 william.woltz@cushwake.com



## 3318 W. Friendly Avenue

Greensboro, NC 27410

# FRIENDLY SHOPPING CENTER

### **SURROUNDING AMENITIES / BUSINESSES**



#### **Rvan Gioffre**

Director +1 336 821 3822 ryan.gioffre@cushwake.com

#### **Bobby Finch**

Executive Managing Director +1 336 812 3303 bobby.finch@cushwake.com

#### William Woltz

Executive Managing Director +1 336 821 3824 william.woltz@cushwake.com

628 Green Valley Road, Ste. 202 Greensboro, NC 27408

Main +1 336 668 9999 Fax +1 336 668 0888

cushmanwakefield.com

### 4TH FLOOR AVAILABILITY: +/-15,000 SF



#### **Rvan Gioffre**

Director +1 336 821 3822 ryan.gioffre@cushwake.com

#### **Bobby Finch**

Executive Managing Director +1 336 812 3303 bobby.finch@cushwake.com

#### William Woltz

Executive Managing Director +1 336 821 3824 william.woltz@cushwake