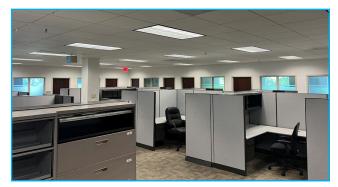

### **Property Highlights**

- +/-60,000 SF Class A Office Building
- +/-15,000 SF Available For Lease on the 4th floor (top floor)
- Located in the heart of Friendly Shopping Center
- Built in 2007
- Full floor with dedicated elevator access
- Windowed offices with ample natural light
- Flexible layout to meet both private office and workstation requirements
- · Abundant, Free parking
- Excellent signage opportunities

### 4TH FLOOR AVAILABILITY: +/-15,000 SF