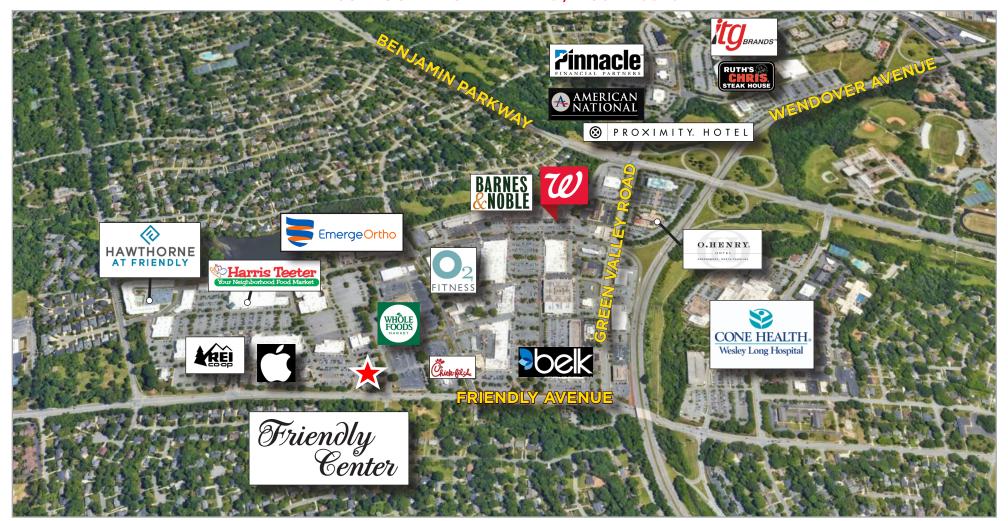

## **Property Highlights**

- +/-60,000 SF Class A Office Building
- +/-15,000 SF Available For Lease on the 4th floor (top floor)
- Located in the heart of Friendly Shopping Center
- Built in 2007
- Full floor with dedicated elevator access
- Windowed offices with ample natural light
- Flexible layout to meet both private office and workstation requirements
- · Abundant, Free parking
- Excellent signage opportunities

## Rvan Gioffre

Director +1 336 821 3822 ryan.gioffre@cushwake.com

#### **Bobby Finch**

Executive Managing Director +1 336 812 3303 bobby.finch@cushwake.com

#### William Woltz

Executive Managing Director +1 336 821 3824 william.woltz@cushwake.com



## 3318 W. Friendly Avenue

Greensboro, NC 27410

# FRIENDLY SHOPPING CENTER

### **SURROUNDING AMENITIES / BUSINESSES**



#### **Rvan Gioffre**

Director +1 336 821 3822 ryan.gioffre@cushwake.com

#### **Bobby Finch**

Executive Managing Director +1 336 812 3303 bobby.finch@cushwake.com

#### William Woltz

Executive Managing Director +1 336 821 3824 william.woltz@cushwake.com

628 Green Valley Road, Ste. 202 Greensboro, NC 27408

Main +1 336 668 9999 Fax +1 336 668 0888

cushmanwakefield.com

### 4TH FLOOR AVAILABILITY: +/-15,000 SF



#### **Rvan Gioffre**

Director +1 336 821 3822 ryan.gioffre@cushwake.com

#### **Bobby Finch**

Executive Managing Director +1 336 812 3303 bobby.finch@cushwake.com

#### William Woltz

Executive Managing Director +1 336 821 3824 william.woltz@cushwake.com 628 Green Valley Road, Ste. 202 Greensboro, NC 27408

Main +1 336 668 9999

Fax +1 336 668 0888

cushmanwakefield.com