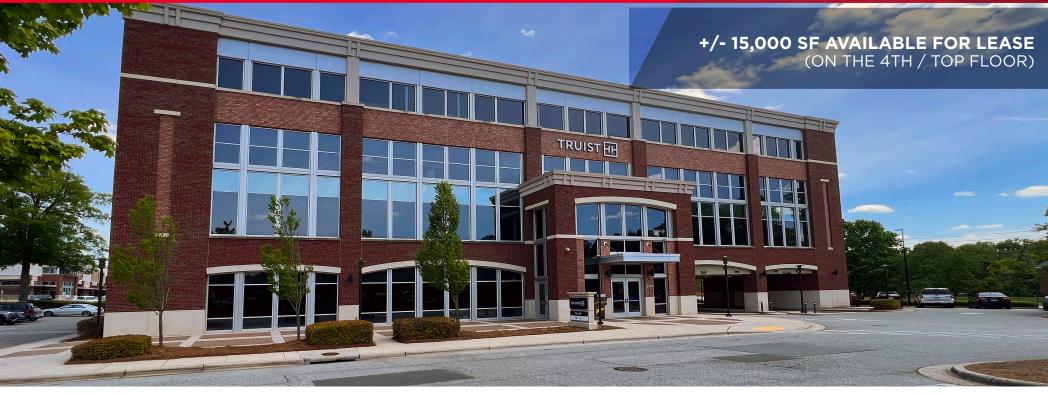

## 3318 W. Friendly Avenue

Greensboro, NC 27410

# FRIENDLY SHOPPING CENTER

### **Property Highlights**

- +/-60,000 SF Class A Office Building
- +/-15,000 SF Available For Lease on the 4th floor (top floor)
- Located in the heart of Friendly Shopping Center
- Built in 2007
- Full floor with dedicated elevator access
- Windowed offices with ample natural light
- Flexible layout to meet both private office and workstation requirements
- · Abundant, Free parking
- Excellent signage opportunities