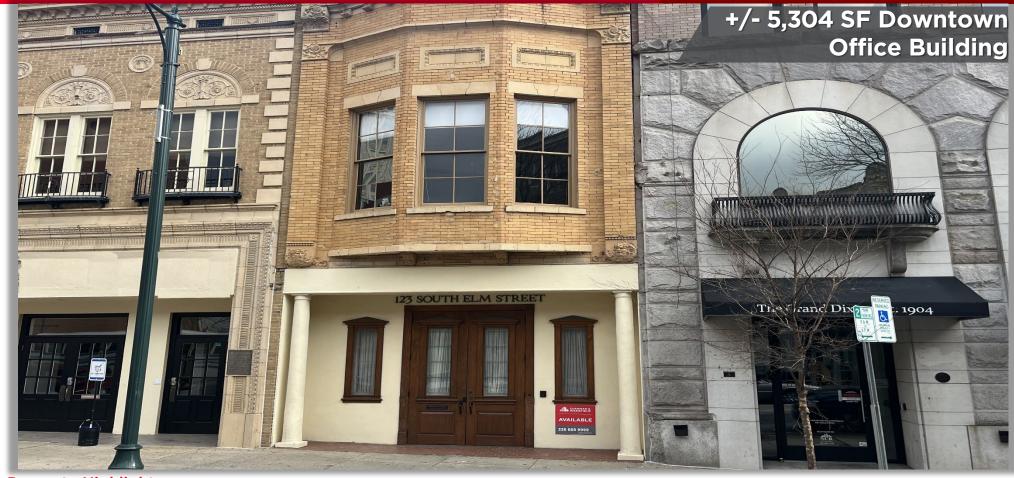

### 123 S Elm Street

Greensboro, NC 27401

## **AVAILABLE**FOR SALE OR LEASE

#### **Property Highlights**

- +/- 5,304 SF Available for Sale or Lease
- 3-Story, Downtown Office Building on South Elm Street
- Built in 1920

- Immediately adjacent to future February One Parking Deck and upcoming Westin Hotel
- · Grand staircase
- Interior windows with skylights throughout