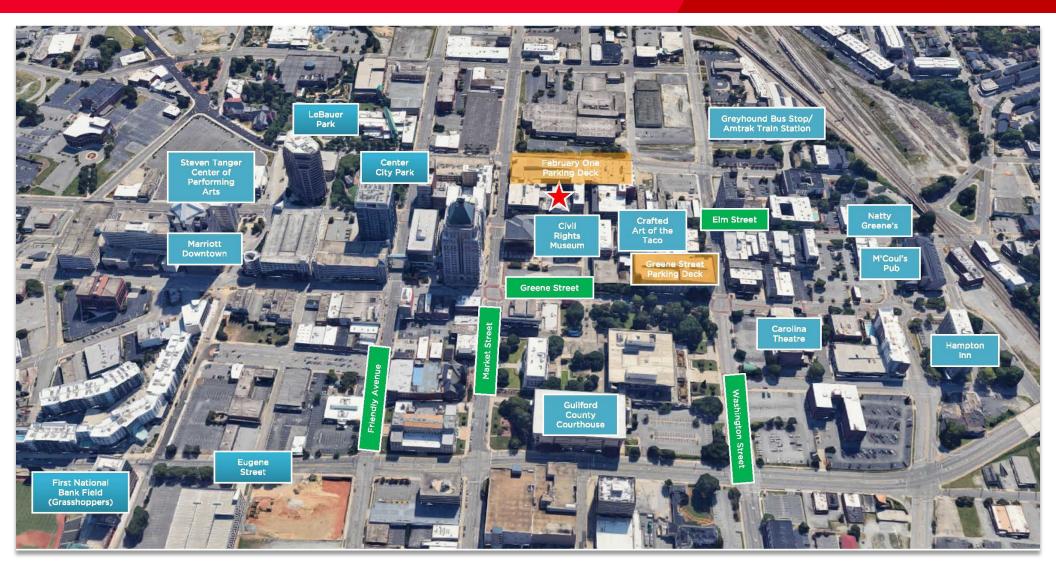

#### **Property Highlights**

- +/- 5,304 SF Available for Sale or Lease
- 3-Story, Downtown Office Building on South Elm Street
- Built in 1920

- Immediately adjacent to future February One Parking Deck and upcoming Westin Hotel
- · Grand staircase
- Interior windows with skylights throughout