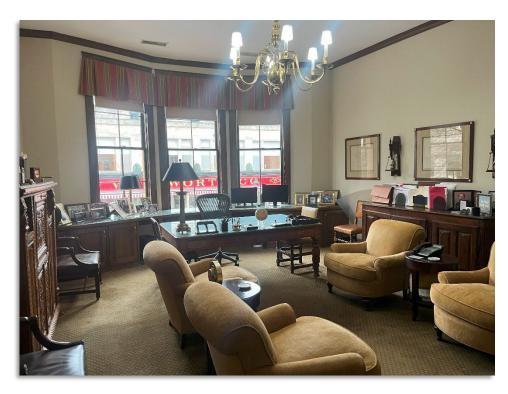

#### **Property Highlights**

- +/- 5,304 SF Available for Sale or Lease
- 3-Story, Downtown Office Building on South Elm Street
- Built in 1920

- Immediately adjacent to future February One Parking Deck and upcoming Westin Hotel
- · Grand staircase
- Interior windows with skylights throughout

- Furniture can be made available
- Sales Price and Lease Rate-Please inquire with leasing agents.

Raffi Simel, SIOR

Director +1 336 289 2541 raffi.simel@cushwake.com Kevin Kemp, SIOR

Managing Director +1 336 812 3307 kevin.kemp@cushwake.com 628 Green Valley Road, Ste. 202 Greensboro, NC 27408