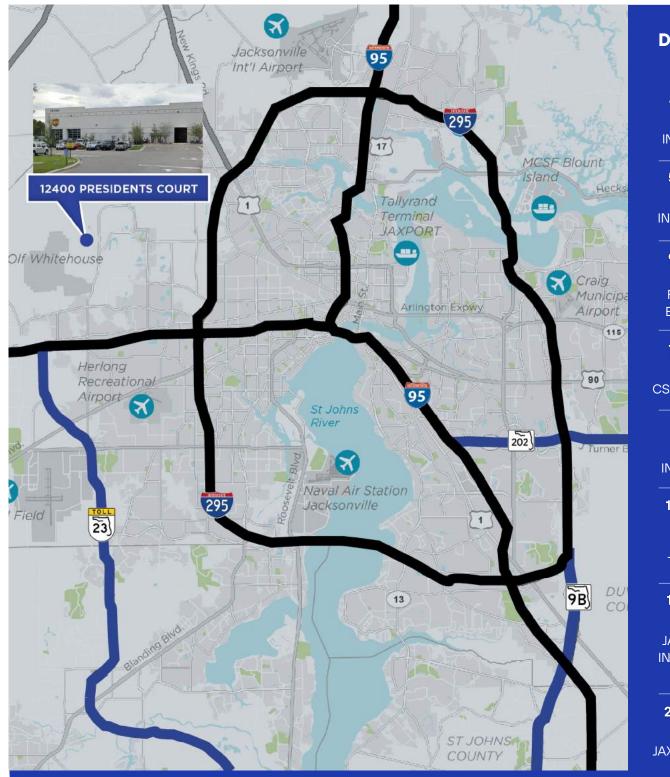

# IDEAL WESTSIDE LOCATION, CONVENIENTLY LOCATED NEAR I-10, I-95, I-295 AND FIRST COAST EXPRESSWAY.

## DISTANCE TO:

4.7 MILES to INTERSTATE 10

5.9 MILES to INTERSTATE 295

6.3 MILES to FIRST COAST EXPRESSWAY

7.0 MILES to CSX INTERMODAL

15 MILES to INTERSTATE 95

### 15.7 **MILES**

to JAXPORT TALLEYRAND

#### **18.1 MILES**

to JACKSONVILLE INTERNATIONAL AIRPORT

#### 26.5 MILES

to JAXPORT BLOUNT ISLAND