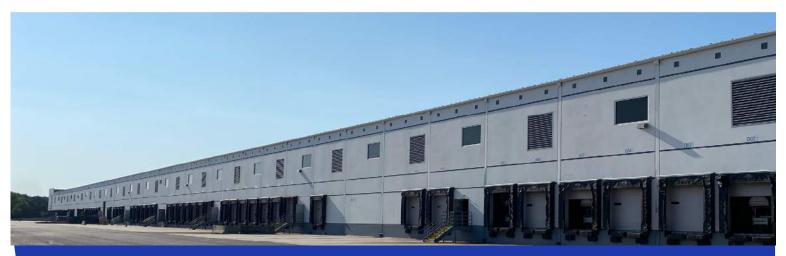

# 12400 PRESIDENTS COURT

# JACKSONVILLE, FL 32219

# 400,000 SF

LEASING INFO & CONTACT TYLER NEWMAN, CCIM JACOB HORSLEY

+1 904 380 8336 / tyler.newman@cushwake.com +1 904 380 8335 / jacob.horsley@cushwake.com

### **BUILDING FEATURES**

| TOTAL<br>AVAILABLE  | 400,000 SF        |
|---------------------|-------------------|
| OFFICE SF           | 9,370 SF          |
| ACRES               | 39.78             |
| CLEAR<br>HEIGHT     | 30'               |
| BAY<br>SPACING      | 50' x 50' Typical |
| BAY SIZE            | 20,000 SF         |
| LOADING             | Cross Dock        |
| FIRE<br>SUPPRESSION | ESFR              |

| DOCKS              | 108 (9' x 10' )<br>Room for up to 130 Total |
|--------------------|---------------------------------------------|
| DRIVE-INS          | 3                                           |
| AUTO<br>PARKING    | +/- 338 Spaces                              |
| TRAILER<br>PARKING | 63 (Expandable)                             |
| TRUCK<br>COURTS    | 148' and 185'                               |
| YARD               | Fenced at Perimeter<br>with 2 Guard Houses  |
| YEAR BUILT         | 2007                                        |
| ZONING             | PUD - Light Industrial                      |