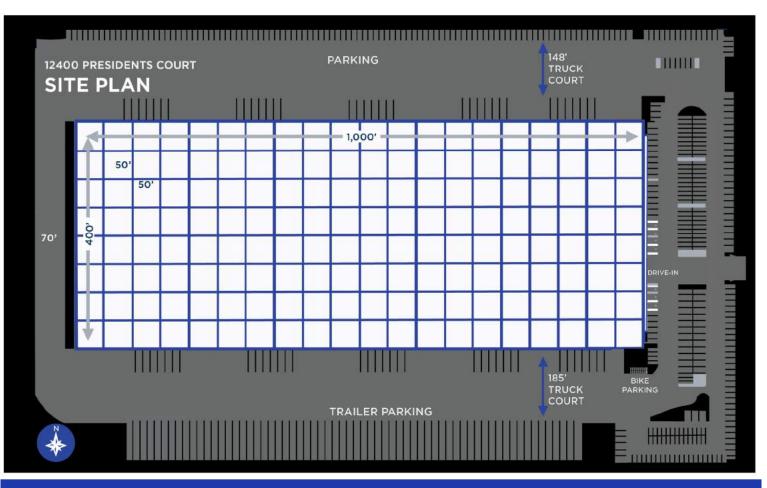

### **BUILDING FEATURES**

| TOTAL<br>AVAILABLE  | 400,000 SF        |
|---------------------|-------------------|
| OFFICE SF           | 9,370 SF          |
| ACRES               | 39.78             |
| CLEAR<br>HEIGHT     | 30'               |
| BAY<br>SPACING      | 50' x 50' Typical |
| BAY SIZE            | 20,000 SF         |
| LOADING             | Cross Dock        |
| FIRE<br>SUPPRESSION | ESFR              |

| DOCKS              | 108 (9' x 10' )<br>Room for up to 130 Total |
|--------------------|---------------------------------------------|
| DRIVE-INS          | 3                                           |
| AUTO<br>PARKING    | +/- 338 Spaces                              |
| TRAILER<br>PARKING | 63 (Expandable)                             |
| TRUCK<br>COURTS    | 148' and 185'                               |
| YARD               | Fenced at Perimeter<br>with 2 Guard Houses  |
| YEAR BUILT         | 2007                                        |
| ZONING             | PUD - Light Industrial                      |

## FUNCTIONAL DESIGN SPECIFICATIONS

Cross dock loading with abundant truck and car parking
Fenced truck court

- 59' concrete truck apron at dock doors
- Concrete dolly pad on south trailer storage area