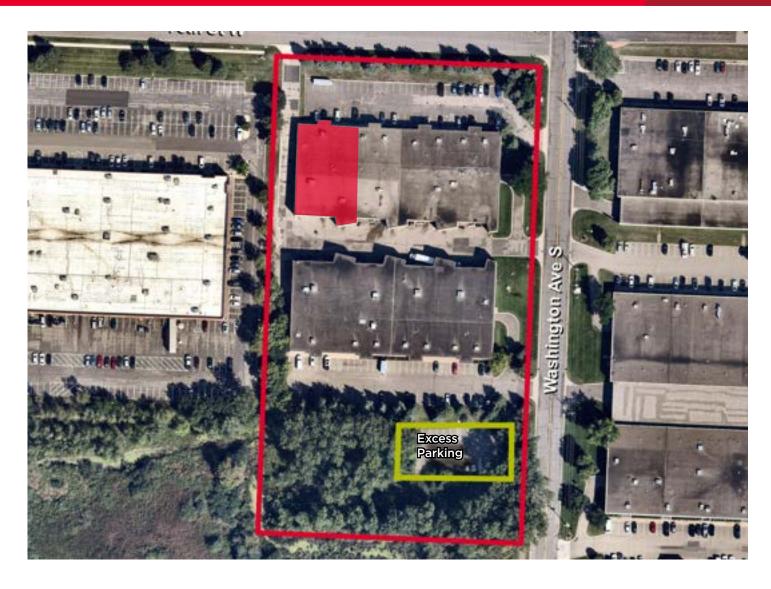

#### Space Available

**Suite 7642 & 7644** 3,039 SF Office

6,163 SF Warehouse

9,202 SF Total

**Loading** 1 dock

112' high drive-in

### Suite 7642 - 7644

3,039 SF Office 6,163 SF Warehouse 9,202 SF Total

1 dock 1 12' high drive-in

7642 - 7644 Washington Ave S, Eden Prairie, MN