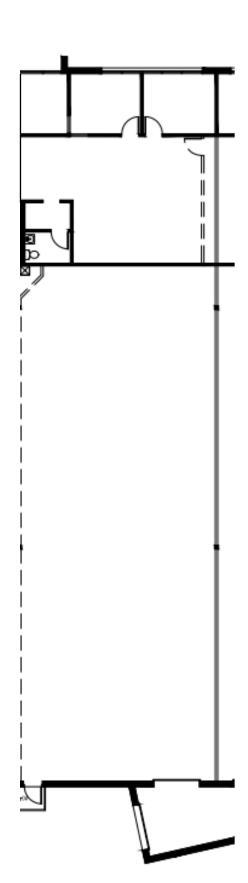

### Suite 7642 - 7644

3,039 SF Office 6,163 SF Warehouse 9,202 SF Total

1 dock 1 12' high drive-in

7642 - 7644 Washington Ave S, Eden Prairie, MN