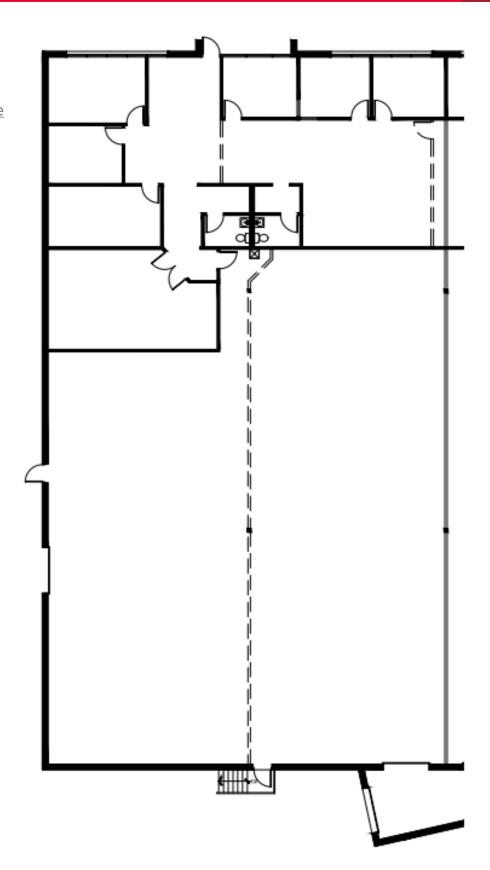

### Suite 7642 - 7644

3,039 SF Office 6,163 SF Warehouse 9,202 SF Total

1 dock 1 12' high drive-in

7642 - 7644 Washington Ave S, Eden Prairie, MN

### **Suite 7642**

1,211 SF Office 3,368 SF Warehouse 4,579 SF Total

7642 - 7644 Washington Ave S, Eden Prairie, MN

### **Suite 7644**

1,826 SF Office 2,797 SF Warehouse 4,623 SF Total

7672-7674 Washington Ave S, Eden Prairie, MN