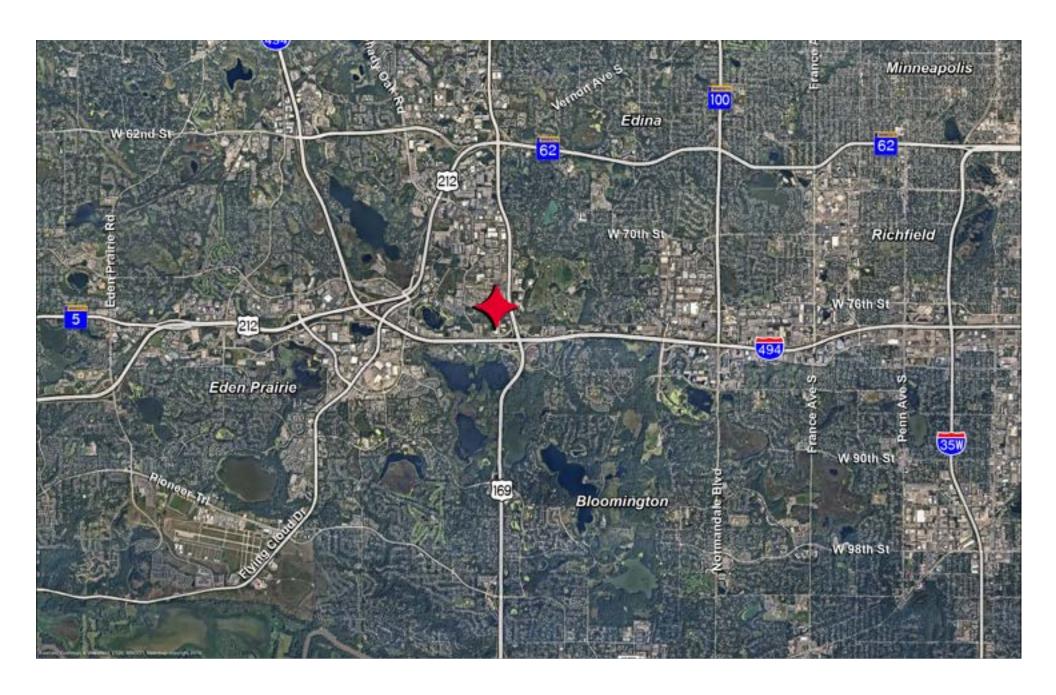

## **Eden Park Business Center**

7642 - 7644 Washington Ave S, Eden Prairie, MN

### **Highlights**

- Collaborative work areas throughout
- Dock and drive-in loading
- Local ownership and management
- Direct access to HWY 169

7642 - 7644 Washington Ave S, Eden Prairie, MN