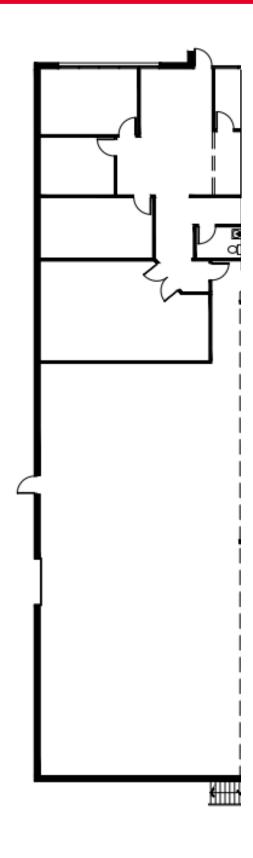

### **Suite 7642**

1,211 SF Office 3,368 SF Warehouse 4,579 SF Total

7642 - 7644 Washington Ave S, Eden Prairie, MN

### **Suite 7644**

1,826 SF Office 2,797 SF Warehouse 4,623 SF Total

7672-7674 Washington Ave S, Eden Prairie, MN