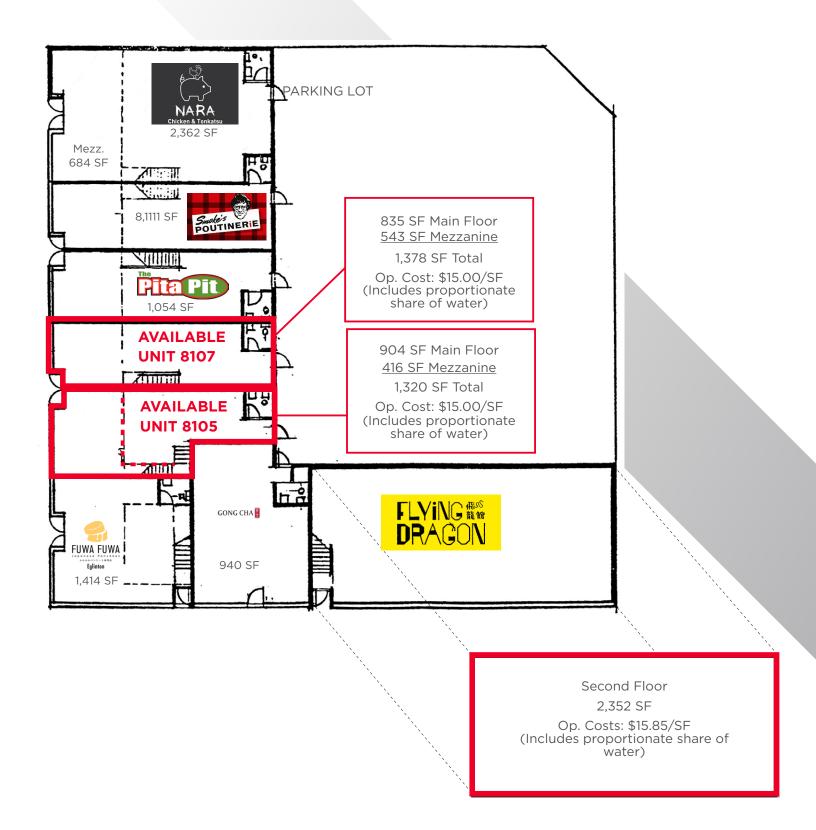

#### 81 Avenue & 104 Street NW **Edmonton, AB**

FOR LEASE UNIT 8107

FOR LEASE

FOR LEASE UNIT 8105

NEC of Calgary Trail & 81 Avenue STRATHCONA SHOPPES ON FOURTH

Cushman & Wakefield Edmonton Suite 2700, TD Tower 10088 102 Avenue Edmonton, AB T5J 2Z1 cwedm.com David Cooney Partner 780 917 8327 david.cooney@cwedm.com

UNIT 8107: 1,378 SF (INCLUDES 543 SF OF MEZZANINE SPACE)

UNIT 8105: 1,320 SF (INCLUDES 416 SF OF MEZZANINE SPACE)

> UNITS 8107 & 8105 CAN BE COMBINED

#### SECOND FLOOR UNIT: 2,352 SF