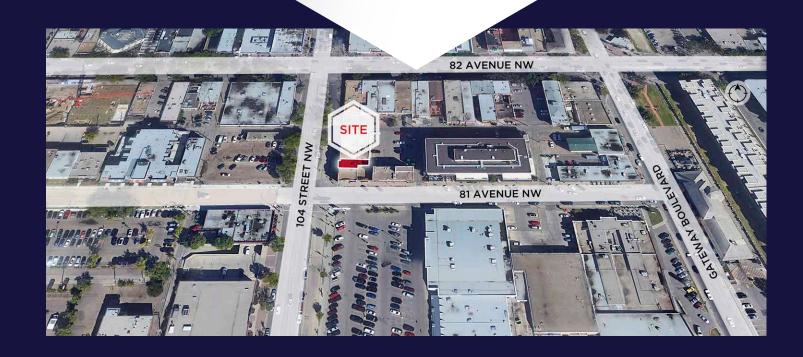

#### 81 Avenue & 104 Street NW **Edmonton, AB**

FOR LEASE UNIT 8107

FOR LEASE

FOR LEASE UNIT 8105

NEC of Calgary Trail & 81 Avenue STRATHCONA SHOPPES ON FOURTH

Cushman & Wakefield Edmonton Suite 2700, TD Tower 10088 102 Avenue Edmonton, AB T5J 2Z1 cwedm.com David Cooney Partner 780 917 8327 david.cooney@cwedm.com

### PROPERTY HIGHLIGHTS

- Strategically located on Calgary Trail South, just south of Whyte Avenue, Strathcona Shoppes on Fourth is part of one of Edmonton's most popular retail corridors
- The centre has very good access and exposure, where 104 Street sees over 21,100 vehicles per day
- Ample parking on site at rear plus street front parking on both the south and west sides
- Join our newest tenants: Smoke's Poutine and Nara Chicken & Tonkatsu
- Other tenants in the centre include Fuwa Fuwa Pancakes, Pita Pit, Flying Dragon Restaurant
- Other tenants in the area include Extra Foods, Shoppers Drug Mart, The Pint, and ATB
- 10338 81 Avenue: Former second floor lounge space available for retail, service or office uses

# SITE PLAN

Cushman & Wakefield Edmonton is independently owned and operated / A Member of the Cushman & Wakefield Alliance. No warranty or representation express or implied is made to the accuracy or completeness of the information contained herein, and same is submitted subject to errors, omissions, change of price, rental or other conditions, withdrawal without notice, and to any special listing conditions imposed by the property owner(s). As applicable, we make no representation as to the condition of the property for properties in question. January 17, 2025.